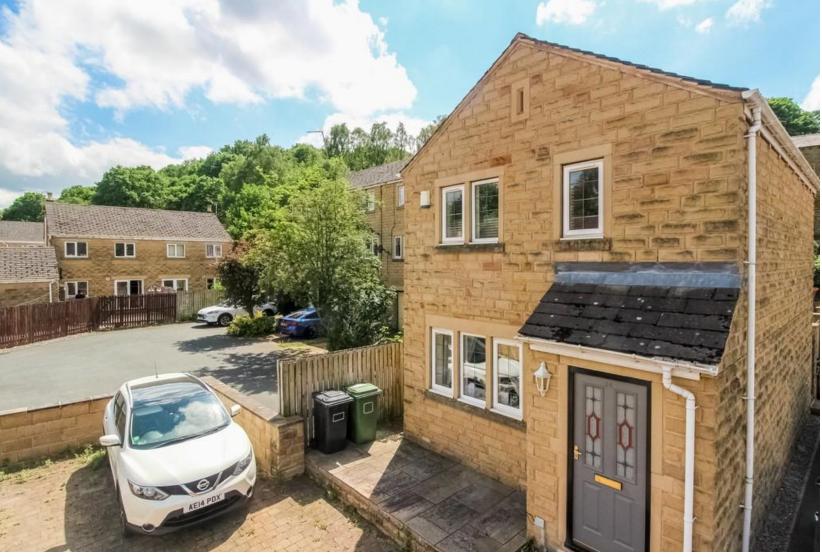

# Holmebank Mews, Brockholes, Holmfirth, HD9 7EA

O/A £239,950

A well presented and modern three bedroom detached with off street paring and garden in popular village close to both Holmfirth and Honley.

To the First Floor are Three Bedrooms, Master having fitted wardrobes and Bathroom furnished with a modern three piece white suite.

Externally, the property has generous block paved parking to the front with further enclosed lawned garden to the rear.