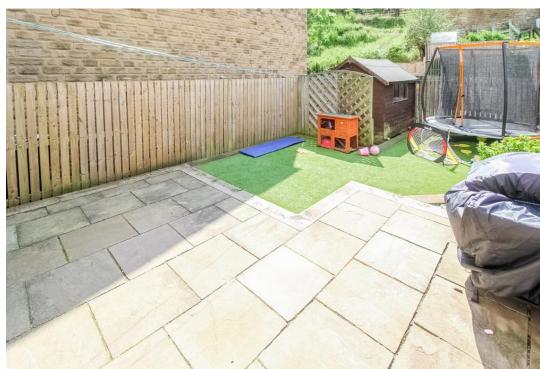

To the First Floor are Three Bedrooms, Master having fitted wardrobes and Bathroom furnished with a modern three piece white suite.

Externally, the property has generous block paved parking to the front with further enclosed lawned garden to the rear.