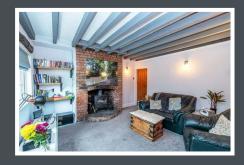

Access into this 1893 cottage is welcomed via the spacious lounge featuring a stunning wood burner fire and original ceiling beams which then naturally flows into the open plan modern kitchen with integrated appliances and dining area. You are also able to access the outside space.