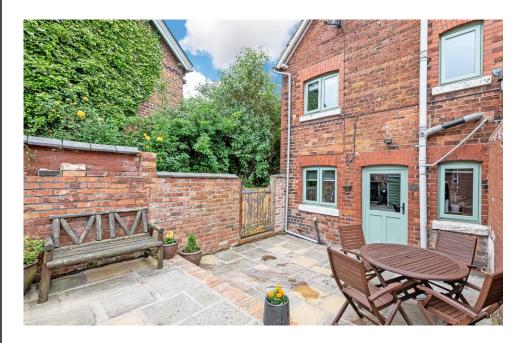

This split levelled, private outside space is laid to patio throughout and would be perfect for the warm summer nights ahead. There is also on street parking available to the front of the property.