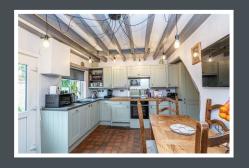

Access into this 1893 cottage is welcomed via the spacious lounge featuring a stunning wood burner fire and original ceiling beams which then naturally flows into the open plan modern kitchen with integrated appliances and dining area. You are also able to access the outside space.