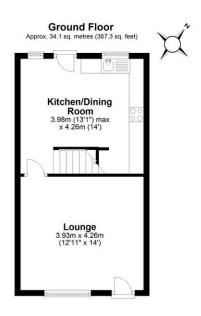

# SUMMARY OF ACCOMMODATION

### **GROUND FLOOR**

Lounge 3.93m x 4.26m
 Kitchen/Dining Room 3.98m x 4.26m