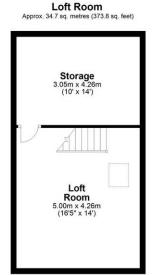

To the first floor you are presented with two sizeable bedrooms and a family bathroom. Bedroom one boasts an original fireplace.

To the second floor there is plenty of storage and a loft room which offers potential for a further bedroom or office space.

### SECOND FLOOR

Loft Room 5.00m x 4.26m
 Storage 3.05m x 4.26m