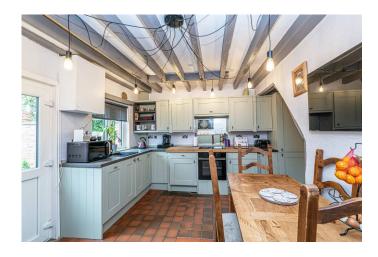

Access into this 1893 cottage is welcomed via the spacious lounge featuring a stunning wood burner fire and original ceiling beams which then naturally flows into the open plan modern kitchen with integrated appliances and dining area. You are also able to access the outside space.