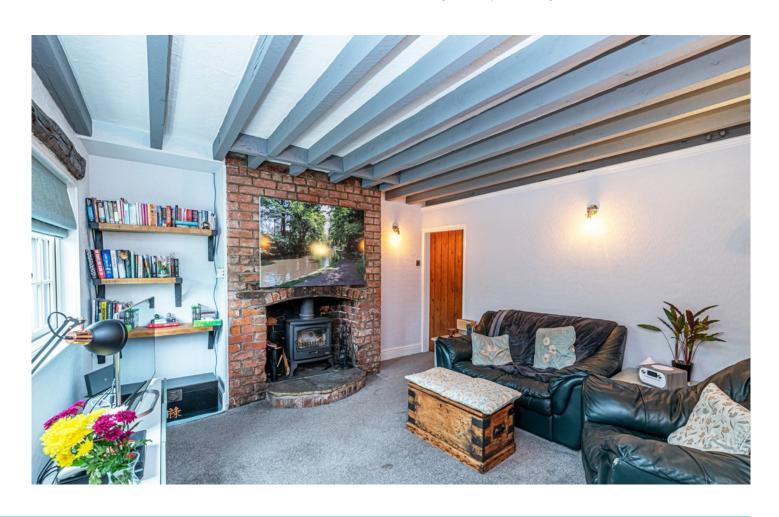

Access into this 1893 cottage is welcomed via the spacious lounge featuring a stunning wood burner fire and original ceiling beams which then naturally flows into the open plan modern kitchen with integrated appliances and dining area. You are also able to access the outside space.