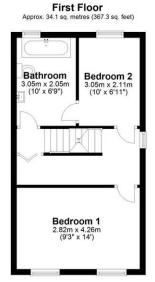

# SUMMARY OF ACCOMMODATION

#### FIRST FLOOR

Landing

Bedroom One
 Bedroom Two
 Bathroom
 2.82m x 4.26m
 3.05m x 2.11m
 3.05m x 2.05m

### SECOND FLOOR

Loft Room 5.00m x 4.26m
 Storage 3.05m x 4.26m