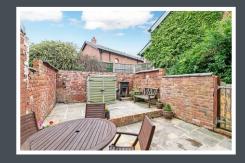

This split levelled, private outside space is laid to patio throughout and would be perfect for the warm summer nights ahead. There is also on street parking available to the front of the property.