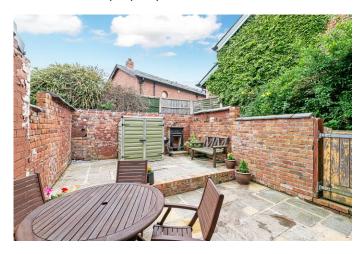

This split levelled, private outside space is laid to patio throughout and would be perfect for the warm summer nights ahead. There is also on street parking available to the front of the property.