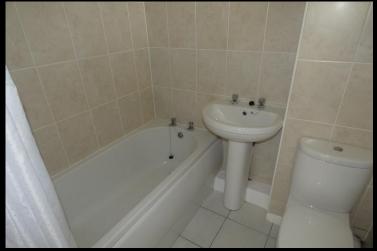

#### **BATHROOM/WC**

UPVC double glazed window to the front, White suite comprising panelled bath with electric shower over, pedestal wash hand basin, low level WC, tiled floor.

%epcGraph\_c\_1\_325%