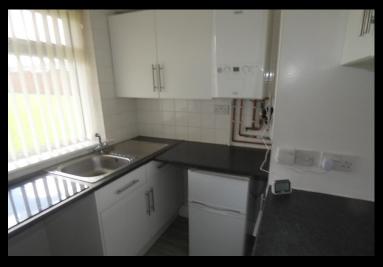

## **KITCHEN**

7' 5" x 6' 10" (2.26m x 2.08m) UPVC double glazed window to the front elevation, range of wall and floor units with stainless steels sink unit and mixer tap, electric hob, wall mounted central heating boiler, tiled splash backs.