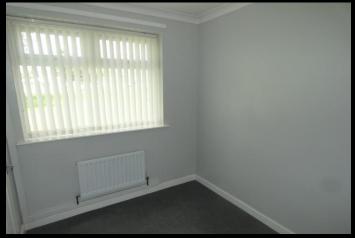

### LOUNGE

 $10'\ 1''\ x\ 11'\ 9''\ (3.07m\ x\ 3.58m)$  UPVC double glazed window to the rear elevation, double panelled radiator.

#### **BEDROOM 1**

10' 7"  $\times$  8' 3" (3.23m  $\times$  2.51m) UPVC double glazed window to the rear, central heating radiator, rang of fitted sliding door mirror wardrobes.