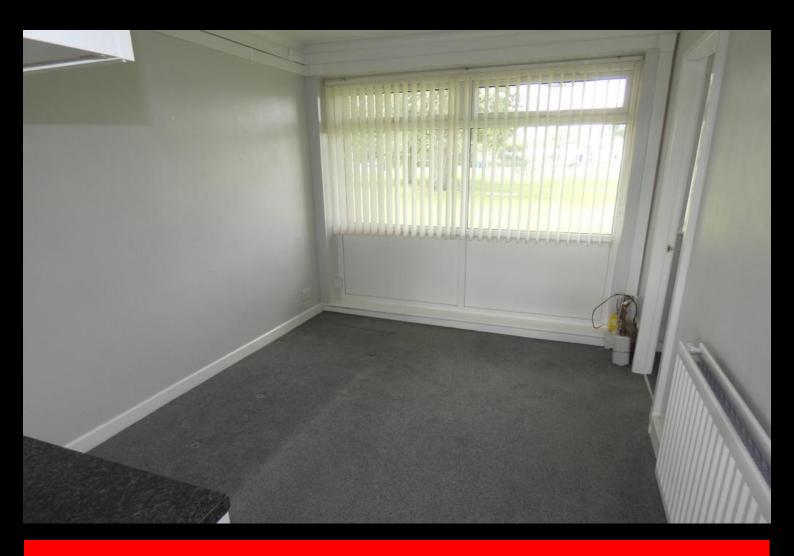

### LOUNGE

 $10'\ 1''\ x\ 11'\ 9''\ (3.07m\ x\ 3.58m)$  UPVC double glazed window to the rear elevation, double panelled radiator.