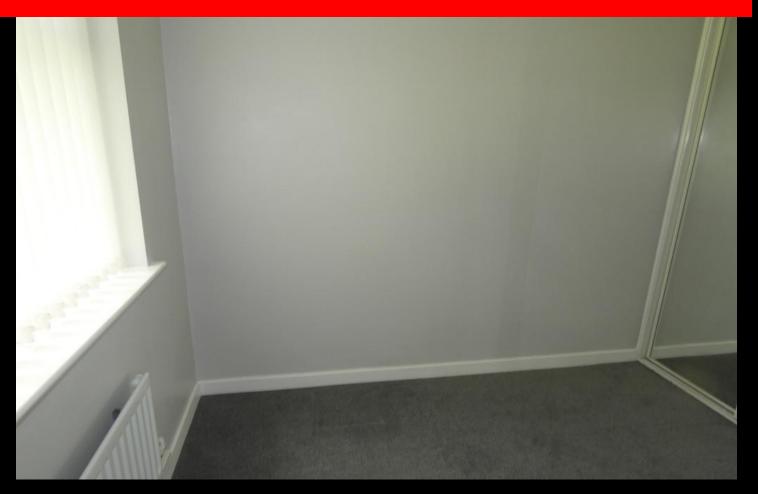

#### **BEDROOM 1**

10' 7"  $\times$  8' 3" (3.23m  $\times$  2.51m) UPVC double glazed window to the rear, central heating radiator, rang of fitted sliding door mirror wardrobes.