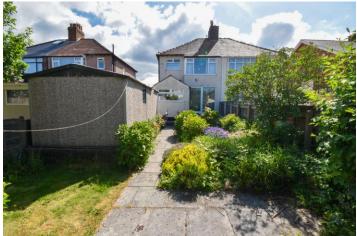

#### EXTERIOR FRONT

Off street parking is on offer via a driveway and a lawn area with flower and shrub borders. Secure gates give access to the rear.