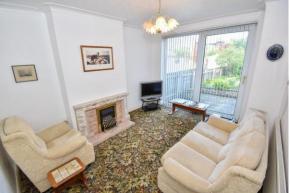

#### DINING ROOM

13' 11" x 11' 1" (4.25m x 3.39m) Double glazed sliding doors giving access to rear, fitted carpet, radiator and living flame gas fire.