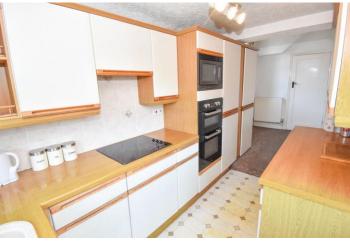

#### KITCHEN/DINER

20' 3" x 5' 8" (6.18m x 1.73m) A range of wall and base units with complimentary work surfaces over, inset sink unit with mixer tap and drainer, eye level oven and grill with integrated microwave, inset electric hob with extractor over, integrated fridge freezer, plumbing for washing machine and double glazed window to rear and door to side. Vinyl flooring to kitchen area and fitted carpet and double glazed window to side.