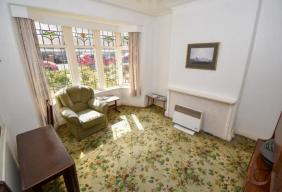

#### LOUNGE

12' 10" x 11' 4" (3.93m x 3.47m) Bay window to front, fitted carpet and radiator.