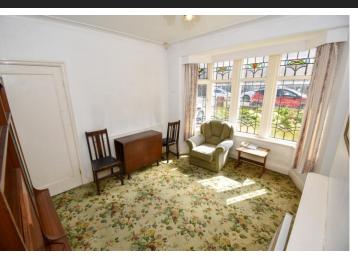

#### LOUNGE

12' 10" x 11' 4" (3.93m x 3.47m) Bay window to front, fitted carpet and radiator.