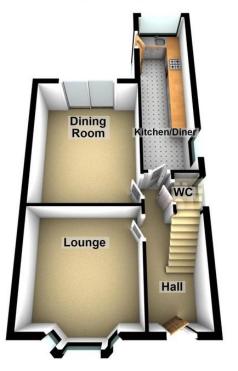

## ENTRANCE HALL Fitted carpet, radiator and stairs to first floor.

#### GROUND FLOOR WC

A two piece suite comprising of low flush WC and pedestal wash hand basin. Fitted carpet and window to side.

#### LOUNGE

12' 10" x 11' 4" (3.93m x 3.47m) Bay window to front, fitted carpet and radiator.

#### DINING ROOM

13' 11" x 11' 1" (4.25m x 3.39m) Double glazed sliding doors giving access to rear, fitted carpet, radiator and living flame gas fire.

#### KITCHEN/DINER

20' 3" x 5' 8" (6.18m x 1.73m) A range of wall and base units with complimentary work surfaces over, inset sink unit with mixer tap and drainer, eye level oven and grill with integrated microwave, inset electric hob with extractor over, integrated fridge freezer, plumbing for washing machine and double glazed window to rear and door to side. Vinyl flooring to kitchen area and fitted carpet and double glazed window to side.