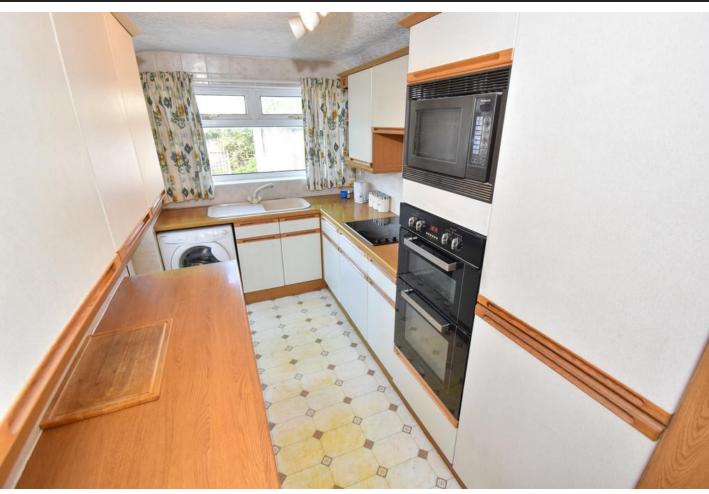

#### KITCHEN/DINER

20' 3" x 5' 8" (6.18m x 1.73m) A range of wall and base units with complimentary work surfaces over, inset sink unit with mixer tap and drainer, eye level oven and grill with integrated microwave, inset electric hob with extractor over, integrated fridge freezer, plumbing for washing machine and double glazed window to rear and door to side. Vinyl flooring to kitchen area and fitted carpet and double glazed window to side.