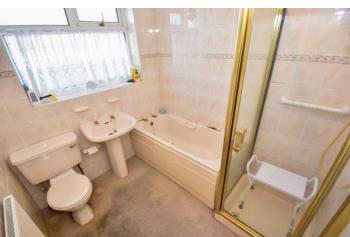

#### BATHROOm

A four piece suite comprising of low flush WC, pedestal wash hand basin, panelled bath and step in shower cubicle with electric shower over. Double glazed window to rear, fitted carpet and radiator.