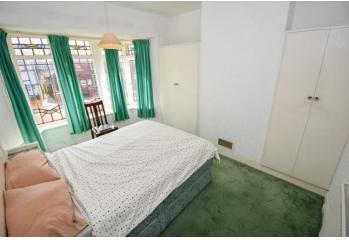

#### BEDROOM ONE

12' 10" x 10' 0" (3.92m x 3.07m) Bay window to front, fitted carpet and radiator.

### BEDROOM TWO

14' 3" x 10' 2" (4.36m x 3.10m) Double glazed window to rear, fitted carpet and radiator.

#### BEDROOM THREE

7' 4" x 6' 10" (2.25m x 2.10m) Window to front, fitted carpet and radiator.