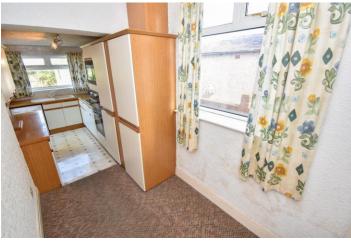

#### KITCHEN/DINER

20' 3" x 5' 8" (6.18m x 1.73m) A range of wall and base units with complimentary work surfaces over, inset sink unit with mixer tap and drainer, eye level oven and grill with integrated microwave, inset electric hob with extractor over, integrated fridge freezer, plumbing for washing machine and double glazed window to rear and door to side. Vinyl flooring to kitchen area and fitted carpet and double glazed window to side.

#### LANDING

Fitted carpet, double glazed window to side and access to all rooms.