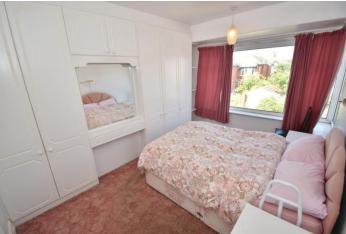

#### BEDROOM ONE

12' 10" x 10' 0" (3.92m x 3.07m) Bay window to front, fitted carpet and radiator.

### BEDROOM TWO

14' 3" x 10' 2" (4.36m x 3.10m) Double glazed window to rear, fitted carpet and radiator.

#### BEDROOM THREE

7' 4" x 6' 10" (2.25m x 2.10m) Window to front, fitted carpet and radiator.