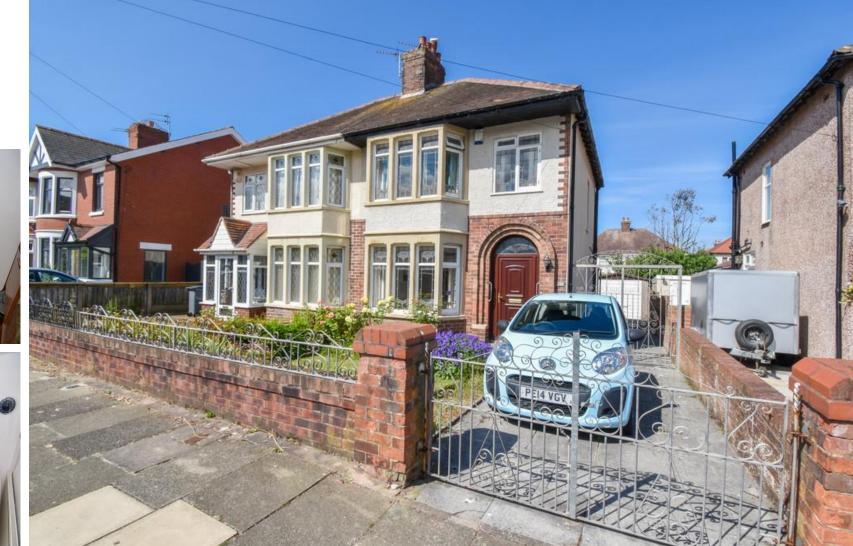

## Cleator Avenue, Blackpool, FY2

#### EXTERIOR FRONT

Off street parking is on offer via a driveway and a lawn area with flower and shrub borders. Secure gates give access to the rear.