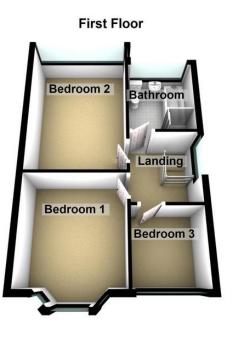

#### LANDING

Fitted carpet, double glazed window to side and access to all rooms.

#### BEDROOM ONE

12' 10" x 10' 0" (3.92m x 3.07m) Bay window to front, fitted carpet and radiator.

### BEDROOM TWO

14' 3" x 10' 2" (4.36m x 3.10m) Double glazed window to rear, fitted carpet and radiator.

#### BEDROOM THREE

7' 4" x 6' 10" (2.25m x 2.10m) Window to front, fitted carpet and radiator.

#### BATHROOm

A four piece suite comprising of low flush WC, pedestal wash hand basin, panelled bath and step in shower cubicle with electric shower over. Double glazed window to rear, fitted carpet and radiator.