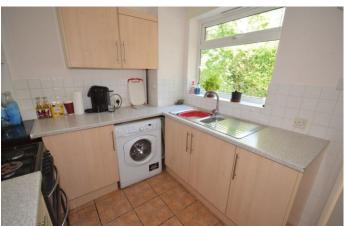

## **KITCHEN**

## 7' 10" x 9' 10" (2.39m x 3m)

Double glazed window too side. A fitted kitchen with a range of base and wall-mounted units with roll-top work surfaces over. A single bowl sink and drainer. Space for cooker, washing machine, and fridge/freezer. Wall-mounted gas-fired combination boiler. Tiled flooring. Part tiled walls.