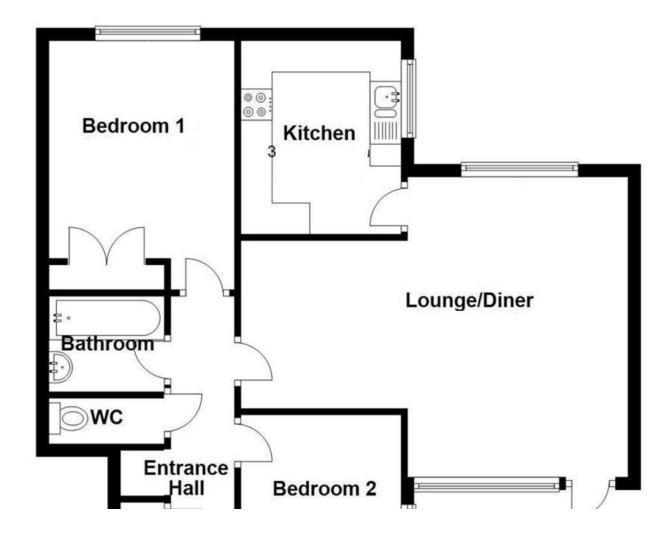

#### PATIO/BALCONY

Private patio area/balcony.

## **KITCHEN**

## 7' 10" x 9' 10" (2.39m x 3m)

Double glazed window too side. A fitted kitchen with a range of base and wall-mounted units with roll-top work surfaces over. A single bowl sink and drainer. Space for cooker, washing machine, and fridge/freezer. Wall-mounted gas-fired combination boiler. Tiled flooring. Part tiled walls.

## MASTER BEDROOM

12' 10" x 9' 10" (3.91m x 3m)

A spacious master bedroom with a double glazed window to front, built-in wardrobes. Radiator.

## **BEDROOM TWO**

10' 4" x 8' 6" (3.15m x 2.59m)

Double glazed window to side. Radiator.

### **COMMUNAL GARDENS**

Mostly laid to lawn trees in places.

### **GARAGE**

Up and over door, located in the block to the rear of the property.





# **Ground Floor**