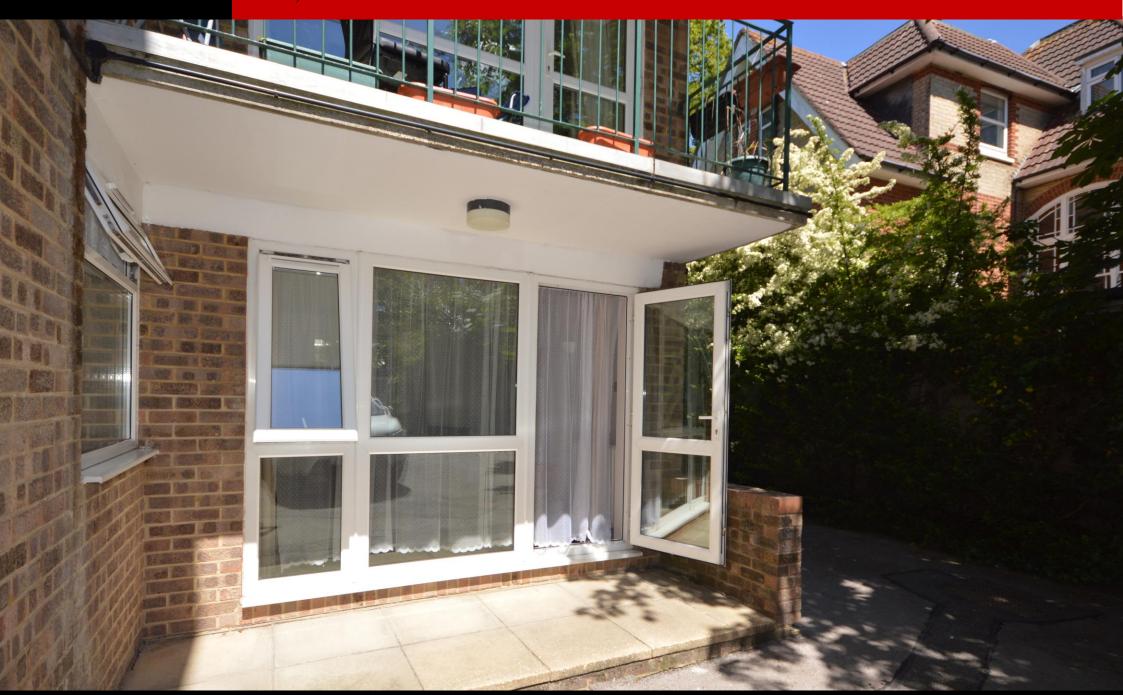

#### PATIO/BALCONY

Private patio area/balcony.

# 15' 10" narrowing to 8'10 x 20' 2" (4.83m x 6.15m)

Generous lounge-diner with south-westerly aspect double glazed window and door leading to patio area, further high level double glazed window to front. Radiators.