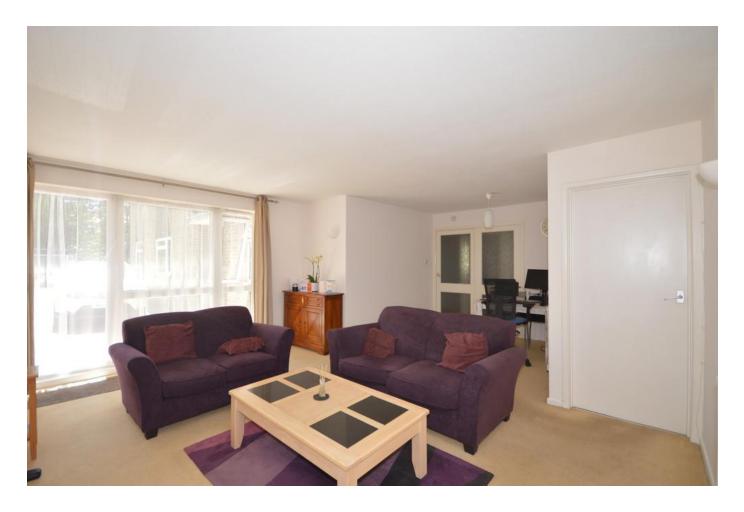

#### LOUNGE/DINER

# 15' 10" narrowing to 8'10 x 20' 2" (4.83m x 6.15m)

Generous lounge-diner with south-westerly aspect double glazed window and door leading to patio area, further high level double glazed window to front. Radiators.