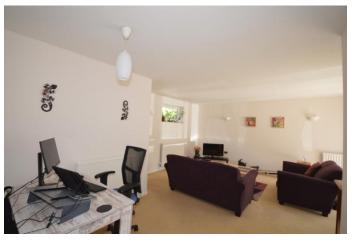

#### LOUNGE/DINER

# 15' 10" narrowing to 8'10 x 20' 2" (4.83m x 6.15m)

Generous lounge-diner with south-westerly aspect double glazed window and door leading to patio area, further high level double glazed window to front. Radiators.