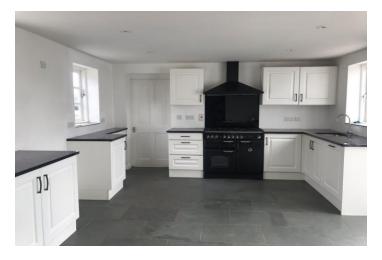

The house offers generous reception space with a large kitchen and dining room with double doors into the back garden. There is also a good size sitting room and further reception room. The house has three double bedrooms, of note being the master bedroom which also has an en suite shower room.