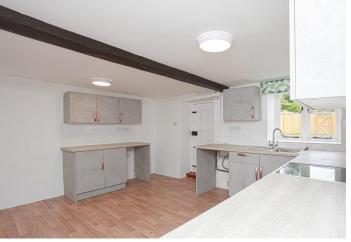

## Property Description

Located in the centre of the village, a two bedroom mid terrace cottage recently re-carpeted and redecorated throughout and only a short drive from the A34 and Oxford Parkwaystation. Two double bedrooms with fitted wardrobes, Bathroom with shower over, Kitchen/Breakfast room with cooker, Living room with ornamental fireplace, Gas CH, Large rear garden. On street parking