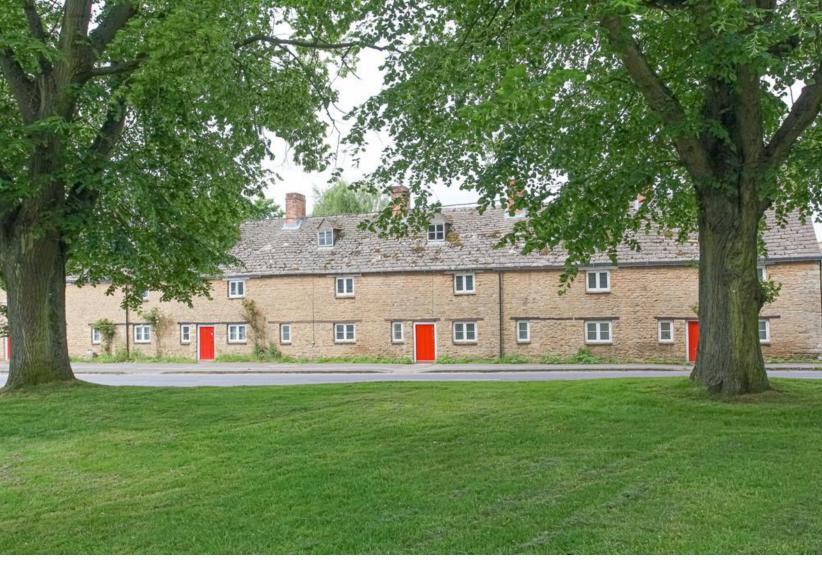

## 6 The Row, Bletchingdon, Kidlington, OX5 3BZ

£1,100 pcm - Available Available Now

Located in the centre of the village, a two bedroom mid terrace cottage recently re-carpeted and redecorated throughout and only a short drive from the A34 and Oxford Parkway station. Bathroom with shower over, Gas CH, Living room with ornamental fireplace, Large rear garden. On street parking

## Property Description

Located in the centre of the village, a two bedroom mid terrace cottage recently re-carpeted and redecorated throughout and only a short drive from the A34 and Oxford Parkwaystation. Two double bedrooms with fitted wardrobes, Bathroom with shower over, Kitchen/Breakfast room with cooker, Living room with ornamental fireplace, Gas CH, Large rear garden. On street parking