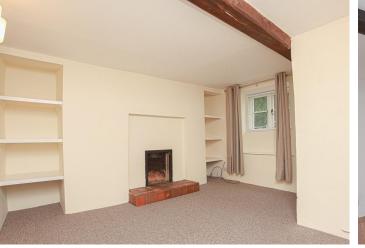

## 6 The Row, Bletchingdon, Kidlington, OX5 3BZ

£1,100 pcm - Available Available Now

Located in the centre of the village, a two bedroom mid terrace cottage recently re-carpeted and redecorated throughout and only a short drive from the A34 and Oxford Parkway station. Bathroom with shower over, Gas CH, Living room with ornamental fireplace, Large rear garden. On street parking

## Property Description

Located in the centre of the village, a two bedroom mid terrace cottage recently re-carpeted and redecorated throughout and only a short drive from the A34 and Oxford Parkwaystation. Two double bedrooms with fitted wardrobes, Bathroom with shower over, Kitchen/Breakfast room with cooker, Living room with ornamental fireplace, Gas CH, Large rear garden. On street parking