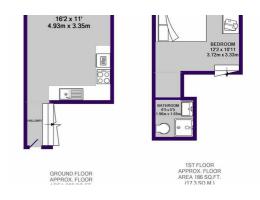

## £495 PCM

Welcome to Jubilee House - here you'll find this stunning one-bedroom apartment in a prime Liverpool location.

This apartment benefits from a mezzanine level which features a super-stylish bedroom and bathroom. Carpeted throughout, this property offers the perfect haven to relax away from the hustle and bustle of the city. To top it off, you'll also have an uber-modern, high-gloss kitchen - there's not much more you could need from modern city living.