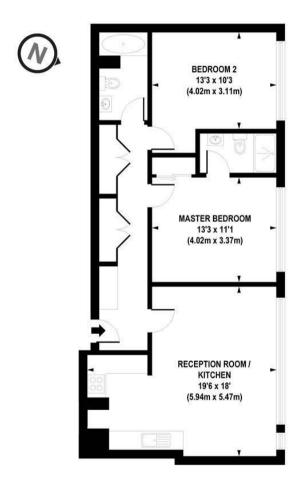

APPROX. GROSS INTERNAL FLOOR AREA 845 sq. ft / 78.50 sq. m

Floorplan is for illustrative purposes only and is not to scale.

Every attempt has been made to ensure the accuracy of the floorplan shown, however all measurements, firstures, fittings and data shown are an approximate interpretation for illustrative purposes only.

Liability for errors, omissions or mis-statement through negligence or otherwise is hereby excluded.