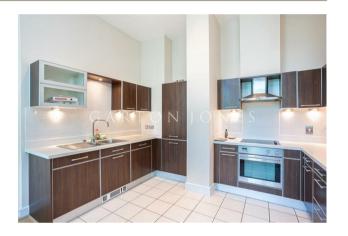

## £495 Per Week

A river facing, 2 double bedroom apartment within this highly sought-after development. This property further benefits from secure parking, an open plan reception room with fully integrated modern kitchen, higher than usual ceilings with lovely views of the River Thames towards the Houses of Parliament. Nine Albert Embankment has a 24 hour concierge service and on-site convenience store, located just to the South side of Lambeth Bridge within walking distance to Parliament Square, London's trendy South Bank and the West End. Transport links are excellent with a frequent bus service on the doorstep and the rail/tube links of both Vauxhall and Waterloo within easy reach. Available now and offered on a fully furnished basis with parking.

## GARTON JONES.COM

9 Albert Embankment London SE1 7SP Lettings: +44 (0) 20 7735 1888 nineelms@gartonjones.com www.gartonjones.com

- · 845 sq.ft
- · Two Bedroom
- · Two Bathrooms (1 En-Suite)
- · Open Plan Reception Room
- · Modern Kitchen
- · Plenty of Storage
- · Secure Underground Parking
- · 24 Hour Concierge
- $\boldsymbol{\cdot}$  Close to Local Transport Links