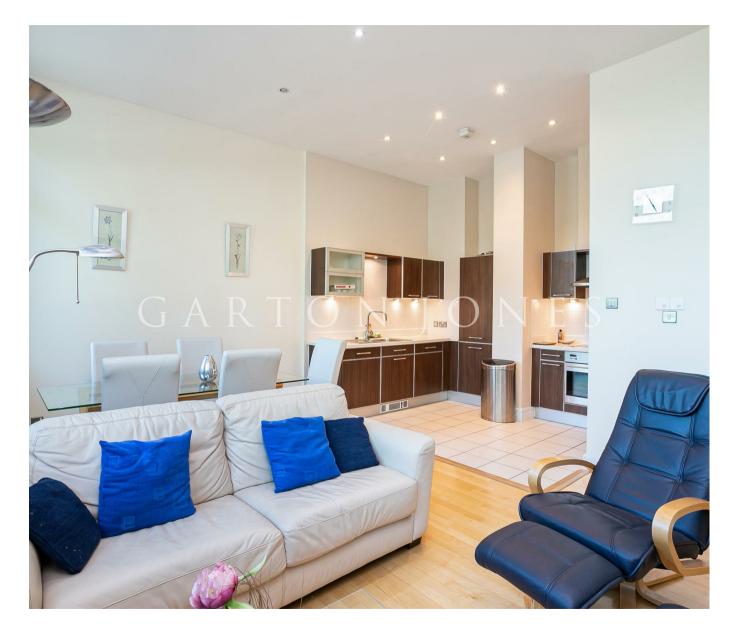

## £495 Per Week

A river facing, 2 double bedroom apartment within this highly sought-after development. This property further benefits from secure parking, an open plan reception room with fully integrated modern kitchen, higher than usual ceilings with lovely views of the River Thames towards the Houses of Parliament. Nine Albert Embankment has a 24 hour concierge service and on-site convenience store, located just to the South side of Lambeth Bridge within walking distance to Parliament Square, London's trendy South Bank and the West End. Transport links are excellent with a frequent bus service on the doorstep and the rail/tube links of both Vauxhall and Waterloo within easy reach. Available now and offered on a fully furnished basis with parking.

## GARTON JONES.COM

9 Albert Embankment London SE1 7SP Lettings: +44 (0) 20 7735 1888 nineelms@gartonjones.com www.gartonjones.com

- · 845 sq.ft
- · Two Bedroom
- · Two Bathrooms (1 En-Suite)
- · Open Plan Reception Room
- · Modern Kitchen
- · Plenty of Storage
- · Secure Underground Parking
- · 24 Hour Concierge
- $\boldsymbol{\cdot}$  Close to Local Transport Links