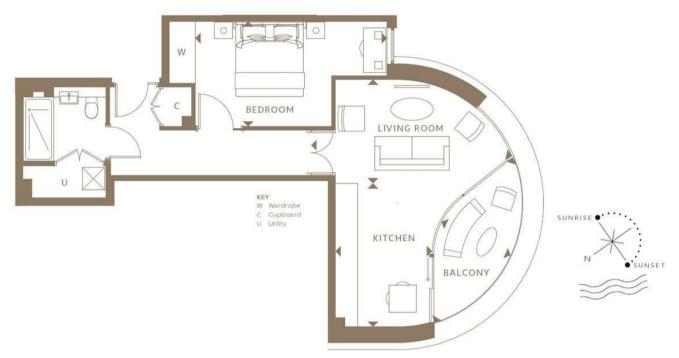

### ONE BEDROOM APARTMENT

#### TYPE 5

| Total Internal Area | 52.46 m²     | 564.6 ft <sup>2</sup> |
|---------------------|--------------|-----------------------|
| Balcony             | 4.84 x 2.01m | 15'11" x 6'7"         |
| Bedroom             | 5.12 x 2.80m | 16'10" x 9'3"         |
| Kitchen             | 2.58 x 3.83m | 8'6" x 12'7"          |
| Living Room         | 5.35 x 2.77m | 17'7" x 9'1"          |