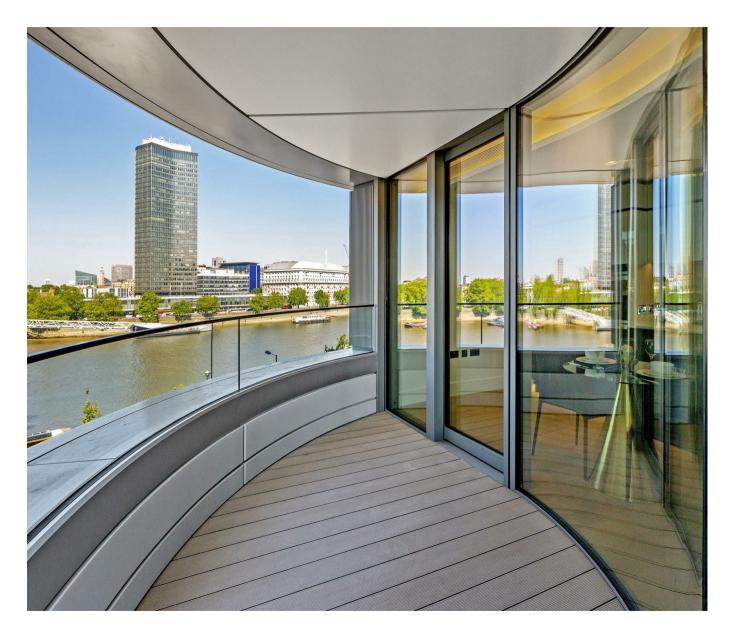

#### £620 Per Week

A brand new 1 double bedroom apartment to rent of approx. 564sq.ft (52sq.m) of the Corniche, a landmark development by St James, located on the South Bank of the River Thames in between Lambeth Bridge and Vauxhall Bridge. This beautifully finished property is well located within the development and offers partial views towards the river from its private balcony, additionally there is an open plan reception room with a fully fitted interior designed kitchen with Miele appliances, a luxury bathroom suite and good storage including a utility cupboard and fitted wardrobes to the bedroom. Designed by the internationally acclaimed architectural practice, Foster and Partners, residents will further benefit from a 24 hour concierge service, a Skyline Club Lounge with a terrace enjoying amazing London views, there is an extensive health and wellness suite offering spa treatments, a gymnasium with private training facilities and an indoor infinity pool and screening room. You will be within easy reach of many local shops, bars and restaurants and transport links are also excellent.