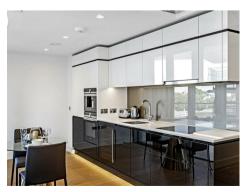

#### £620 Per Week

A brand new 1 double bedroom apartment to rent of approx. 564sq.ft (52sq.m) of the Corniche, a landmark development by St James, located on the South Bank of the River Thames in between Lambeth Bridge and Vauxhall Bridge. This beautifully finished property is well located within the development and offers partial views towards the river from its private balcony, additionally there is an open plan reception room with a fully fitted interior designed kitchen with Miele appliances, a luxury bathroom suite and good storage including a utility cupboard and fitted wardrobes to the bedroom. Designed by the internationally acclaimed architectural practice, Foster and Partners, residents will further benefit from a 24 hour concierge service, a Skyline Club Lounge with a terrace enjoying amazing London views, there is an extensive health and wellness suite offering spa treatments, a gymnasium with private training facilities and an indoor infinity pool and screening room. You will be within easy reach of many local shops, bars and restaurants and transport links are also excellent.

- 564sq.ft (52sq.m)
- · 1 Double Bedroom
- · Open Plan Reception Room
- · Kitchen with Meile Integrated Appliances
- · Balcony with River Thames Views
- · 24 Hour Concierge
- · Residents Gym
- $\cdot\,$  Sky Lounge, Pool & Screening Room
- · Close to Local Shops, Bars & Restaurants
- Well Located for Transport Links