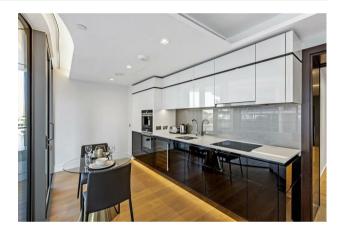

#### £620 Per Week

A brand new 1 double bedroom apartment to rent of approx. 564sq.ft (52sq.m) of the Corniche, a landmark development by St James, located on the South Bank of the River Thames in between Lambeth Bridge and Vauxhall Bridge. This beautifully finished property is well located within the development and offers partial views towards the river from its private balcony, additionally there is an open plan reception room with a fully fitted interior designed kitchen with Miele appliances, a luxury bathroom suite and good storage including a utility cupboard and fitted wardrobes to the bedroom. Designed by the internationally acclaimed architectural practice, Foster and Partners, residents will further benefit from a 24 hour concierge service, a Skyline Club Lounge with a terrace enjoying amazing London views, there is an extensive health and wellness suite offering spa treatments, a gymnasium with private training facilities and an indoor infinity pool and screening room. You will be within easy reach of many local shops, bars and restaurants and transport links are also excellent.

- 564sq.ft (52sq.m)
- · 1 Double Bedroom
- · Open Plan Reception Room
- · Kitchen with Meile Integrated Appliances
- · Balcony with River Thames Views
- · 24 Hour Concierge
- · Residents Gym
- $\cdot\,$  Sky Lounge, Pool & Screening Room
- · Close to Local Shops, Bars & Restaurants
- Well Located for Transport Links