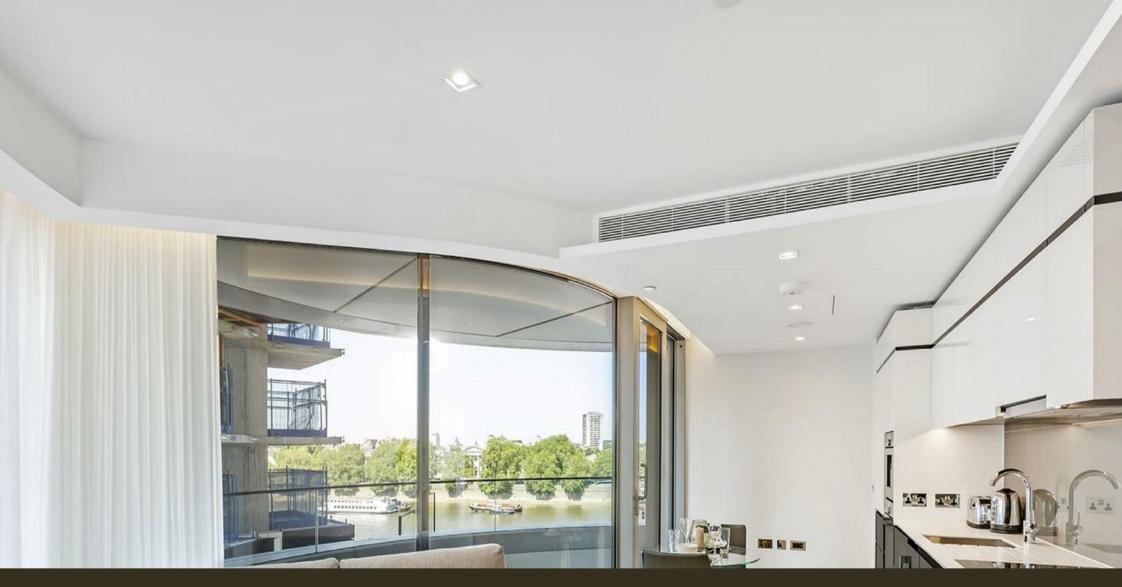

#### £620 Per Week

A brand new 1 double bedroom apartment to rent of approx. 564sq.ft (52sq.m) of the Corniche, a landmark development by St James, located on the South Bank of the River Thames in between Lambeth Bridge and Vauxhall Bridge. This beautifully finished property is well located within the development and offers partial views towards the river from its private balcony, additionally there is an open plan reception room with a fully fitted interior designed kitchen with Miele appliances, a luxury bathroom suite and good storage including a utility cupboard and fitted wardrobes to the bedroom. Designed by the internationally acclaimed architectural practice, Foster and Partners, residents will further benefit from a 24 hour concierge service, a Skyline Club Lounge with a terrace enjoying amazing London views, there is an extensive health and wellness suite offering spa treatments, a gymnasium with private training facilities and an indoor infinity pool and screening room. You will be within easy reach of many local shops, bars and restaurants and transport links are also excellent.

- 564sq.ft (52sq.m)
- · 1 Double Bedroom
- · Open Plan Reception Room
- · Kitchen with Meile Integrated Appliances
- · Balcony with River Thames Views
- · 24 Hour Concierge
- · Residents Gym
- $\cdot\,$  Sky Lounge, Pool & Screening Room
- · Close to Local Shops, Bars & Restaurants
- Well Located for Transport Links