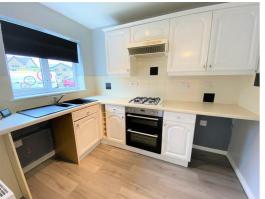

# **KITCHEN**

Modern fitted kitchen to two sides. Double glazed window and central heating radiator.