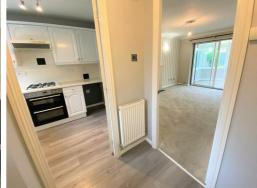

# **KITCHEN**

Modern fitted kitchen to two sides. Double glazed window and central heating radiator.

# **CONSERVATORY**

Pleasant conservatory with access to the rear garden.