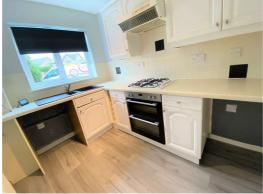

# **KITCHEN**

Modern fitted kitchen to two sides. Double glazed window and central heating radiator.