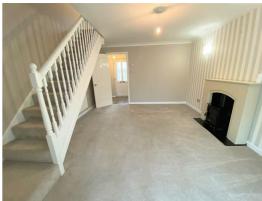

#### **LOUNGE**

Spacious main reception with double glazed window and central heating radiator. Stairs to the first floor.