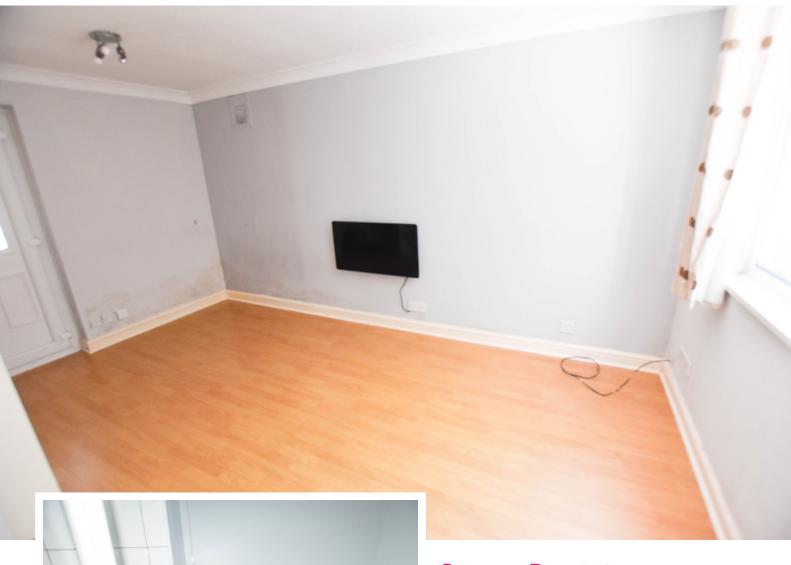

#### LOUNGE

8' 7" × 15' 1" (2.62m × 4.62m)

Enter into lounge with neutral decor, laminate flooring and wall mounted electric fire. Two ceiling lights, TV point, telephone point and window. Opening to kitchen and door to bedroom.