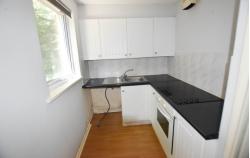

#### **KITCHEN**

5' 10" x 8' 5" (1.78m x 2.59m)

Fitted with ample wall and base units, contrasting worktops and tiled splash backs. Stainless steel sink with chrome mixer tap. Integrated electric oven and electric hob. Ceiling light, window and laminate flooring. Door to storage cupboard.