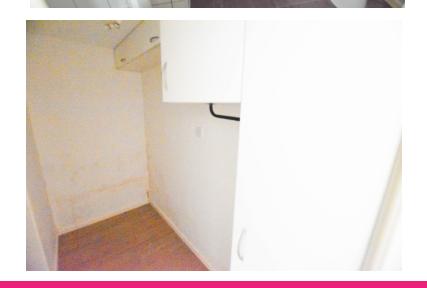

#### **KITCHEN**

5' 10" x 8' 5" (1.78m x 2.59m)

Fitted with ample wall and base units, contrasting worktops and tiled splash backs. Stainless steel sink with chrome mixer tap. Integrated electric oven and electric hob. Ceiling light, window and laminate flooring. Door to storage cupboard.