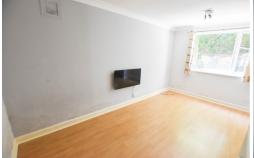

#### LOUNGE

8' 7" × 15' 1" (2.62m × 4.62m)

Enter into lounge with neutral decor, laminate flooring and wall mounted electric fire. Two ceiling lights, TV point, telephone point and window. Opening to kitchen and door to bedroom.