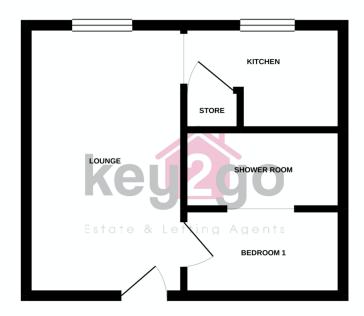

#### GROUND FLOOR 261 sq.ft. (24.3 sq.m.) approx.

TOTAL FLOOR AREA: 261 sq.ft. (24.3 sq.m.) approx. White every attempt has been made to ensure the accuracy of the floorgain contained here, measurements of doors, windows, norms and any other times are approximate and no responsibility to taken for any error, or the second of the s