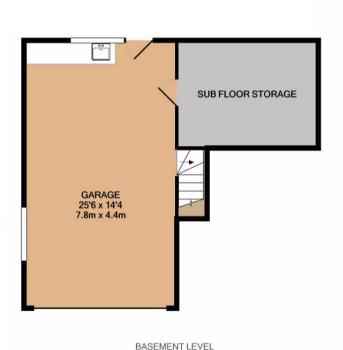

Postcode - SK12 2JH

EPC Rating -

**Local Authority** - Cheshire East

Council Tax - Band F

**GROUND FLOOR** 

Whilst every attempt has been made to ensure the accuracy of the floor plan contained here, measurements of doors, windows, rooms and any other items are approximate and no responsibility is taken for any error, omission, or mis-statement. This plan is for illustrative purposes only and should be used as such by any prospective purchaser. The services, systems and appliances shown have not been tested and no guarantee as to their operability or efficiency can be given Made with Metropix ©2021