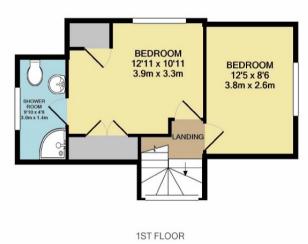

Postcode - SK12 2JH

EPC Rating -

**Local Authority** - Cheshire East

Council Tax - Band F

**GROUND FLOOR** 

Whilst every attempt has been made to ensure the accuracy of the floor plan contained here, measurements of doors, windows, rooms and any other items are approximate and no responsibility is taken for any error, omission, or mis-statement. This plan is for illustrative purposes only and should be used as such by any prospective purchaser. The services, systems and appliances shown have not been tested and no guarantee as to their operability or efficiency can be given Made with Metropix ©2021