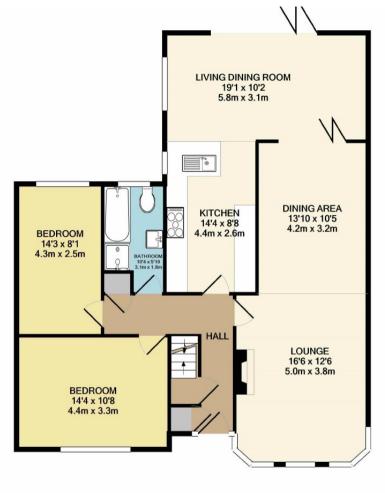

Postcode - SK12 2JH

EPC Rating -

**Local Authority** - Cheshire East

Council Tax - Band F

**GROUND FLOOR** 

Whilst every attempt has been made to ensure the accuracy of the floor plan contained here, measurements of doors, windows, rooms and any other items are approximate and no responsibility is taken for any error, omission, or mis-statement. This plan is for illustrative purposes only and should be used as such by any prospective purchaser. The services, systems and appliances shown have not been tested and no guarantee as to their operability or efficiency can be given Made with Metropix ©2021