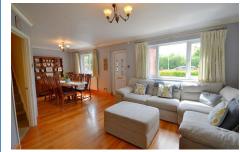

This contemporary home briefly comprises; an entrance porch, open plan living room / dining room, fitted kitchen with matching wall and base units, and family room which could equally be utilized as a study or breakfast room off the kitchen with patio doors overlooking the garden. On the first floor; there are three double bedrooms, a stylish family bathroom and an additional WC. Externally to the front of the property there is a an area with low maintenance stones, and a path leading to the rear garden. The rear garden is enclosed on all sides with gated access, and includes a decking area. There is ample parking for two cars and a double garage.

# Lounge/Dining Room

23' 5" x 14' 3 (7.01m 1.52m x 4.27m 0.91m)