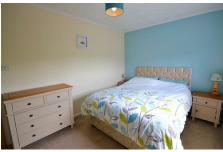

### Bedroom

Google

11'3" x 10'10" (3.42m x 3.29m)

### Bedroom

9'0" x 10'10" (2.75m x 3.29m)

### Bedroom

6'10" x 14'10" (2.08m x 4.52m)