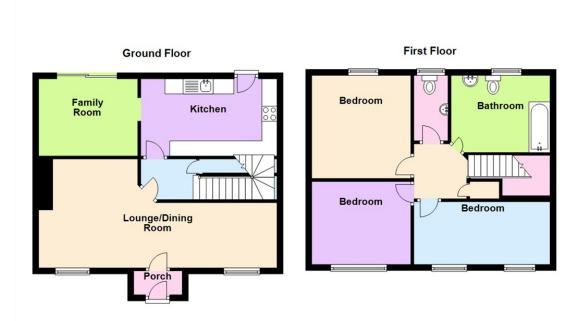

### **Porch**

2'7" x 5'3" (0.79m x 1.61m)

# Lounge/Dining Room

23' 5" x 14' 3 (7.01m 1.52m x 4.27m 0.91m)

### **Family Room**

8'5" x 10'10" (2.56m x 3.29m)

### Kitchen

8'5" x 14'10" (2.56m x 4.52m)

### First Floor Landing

8'8(max) x 13'9(max) (2.64m(max) x 4.19m(max))

### Bedroom

Google

11'3" x 10'10" (3.42m x 3.29m)

## **Bathroom**

8'5" x 10'10" (2.56m x 3.29m)

### Bedroom

9'0" x 10'10" (2.75m x 3.29m)

### Bedroom

6'10" x 14'10" (2.08m x 4.52m)

### WC

5'5 x 3'4 (1.65m x 1.02m)

### **Double Garage**

16' 3" x 16' 1 (4.88m 0.91m x 4.88m 0.30m)