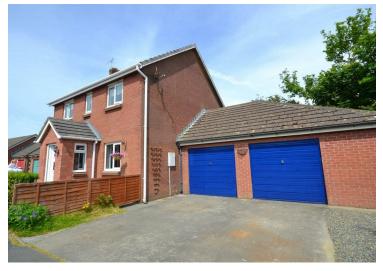

# 35 Maes Awel, Scleddau, Fishguard, Pembrokeshire, SA65 9QZ

- Detached House
- Two Reception Rooms
- Well Presented
- Enclosed Rear Garden
- Double Garage

- Three Double Bedrooms
- Bathroom & Separate WC
- Contemporary Kitchen
- Off Road Parking
- EPC Rating: C

This contemporary home briefly comprises; an entrance porch, open plan living room / dining room, fitted kitchen with matching wall and base units, and family room which could equally be utilized as a study or breakfast room off the kitchen with patio doors overlooking the garden. On the first floor; there are three double bedrooms, a stylish family bathroom and an additional WC. Externally to the front of the property there is a an area with low maintenance stones, and a path leading to the rear garden. The rear garden is enclosed on all sides with gated access, and includes a decking area. There is ample parking for two cars and a double garage.

### **Double Garage**

16' 3" x 16' 1 (4.88m 0.91m x 4.88m 0.30m)