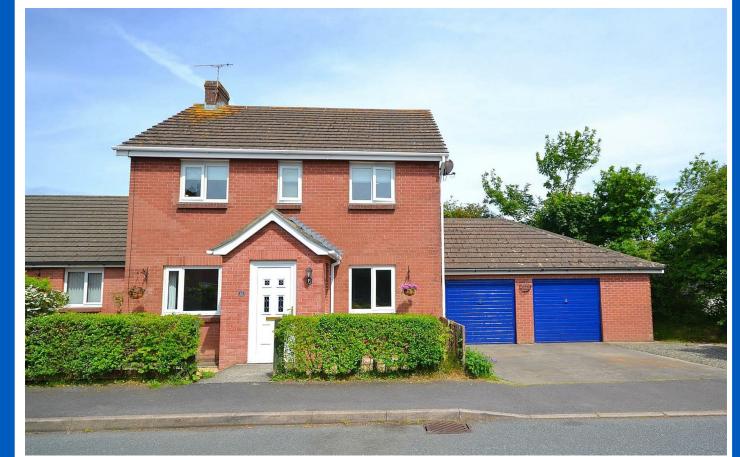

# 35 Maes Awel, Scleddau, Fishguard, Pembrokeshire, SA65 9QZ

- Detached House
- Two Reception Rooms
- Well Presented
- Enclosed Rear Garden
- Double Garage

- Three Double Bedrooms
- Bathroom & Separate WC
- Contemporary Kitchen
- Off Road Parking
- EPC Rating: C

The Agent that goes the Extra Mile

\*\*VIRTUAL VIEWING VIDEO AVAILABLE\*\*

A well presented property situated in the popular and convenient village of Scleddau, just two miles south of Fishguard. The property benefits from three bedrooms, a double garage, gas central heating, and an enclosed rear garden. This would make an ideal family home.

This contemporary home briefly comprises; an entrance porch, open plan living room / dining room, fitted kitchen with matching wall and base units, and family room which could equally be utilized as a study or breakfast room off the kitchen with patio doors overlooking the garden. On the first floor; there are three double bedrooms, a stylish family bathroom and an additional WC. Externally to the front of the property there is a an area with low maintenance stones, and a path leading to the rear garden. The rear garden is enclosed on all sides with gated access, and includes a decking area. There is ample parking for two cars and a double garage.