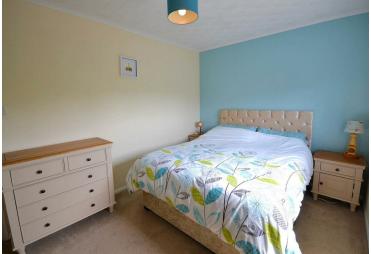

### Bedroom

Google

11'3" x 10'10" (3.42m x 3.29m)

### Bedroom

9'0" x 10'10" (2.75m x 3.29m)

### Bedroom

6'10" x 14'10" (2.08m x 4.52m)