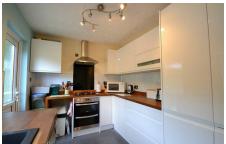

This contemporary home briefly comprises; an entrance porch, open plan living room / dining room, fitted kitchen with matching wall and base units, and family room which could equally be utilized as a study or breakfast room off the kitchen with patio doors overlooking the garden. On the first floor; there are three double bedrooms, a stylish family bathroom and an additional WC. Externally to the front of the property there is a an area with low maintenance stones, and a path leading to the rear garden. The rear garden is enclosed on all sides with gated access, and includes a decking area. There is ample parking for two cars and a double garage.

### Kitchen

8'5" x 14'10" (2.56m x 4.52m)