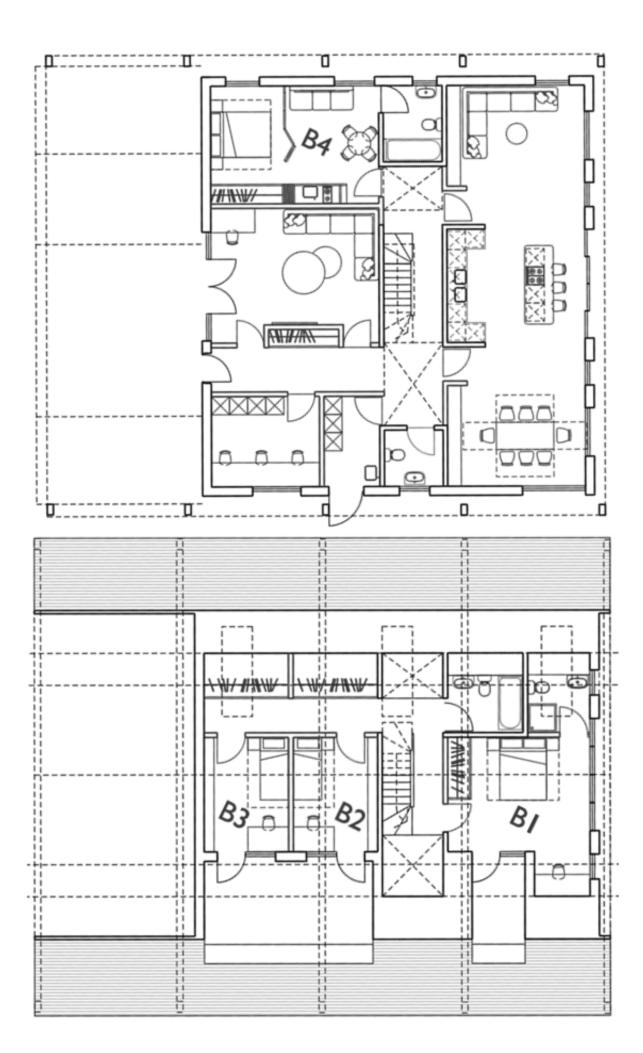

### THE SITE

A unique opportunity to acquire this building plot with planning permission for nine dwellings. The site has picturesque farmland views and is situated down a private road suppling access to a handful of properties and is just a short drive from Great Dunmow. Viewing is highly recommended. (By Appointment)

### UTTLESFORD PLANNING REFERENCES:

- UTT/20/3219/FUL, UTT/20/3164/FUL (Building 1 & 2)
- UTT/20/1683/FUL, UTT/20/1684/LB (Building 3, 8 & 9)
- UTT/20/3156/FUL (Building 5)
- UTT/20/2536/PAQ3 (Building 6)
- UTT/20/3159/FUL (Building 7)