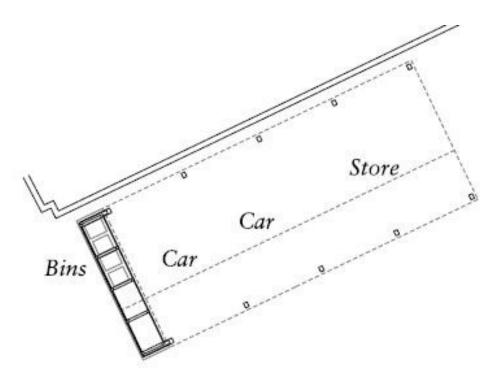

### THE SITE

A unique opportunity to acquire this building plot with planning permission for nine dwellings. The site has picturesque farmland views and is situated down a private road suppling access to a handful of properties and is just a short drive from Great Dunmow. Viewing is highly recommended. (By Appointment)

### UTTLESFORD PLANNING REFERENCES:

- UTT/20/3219/FUL, UTT/20/3164/FUL (Building 1 & 2)
- UTT/20/1683/FUL, UTT/20/1684/LB (Building 3, 8 & 9)
- UTT/20/3156/FUL (Building 5)
- UTT/20/2536/PAQ3 (Building 6)
- UTT/20/3159/FUL (Building 7)