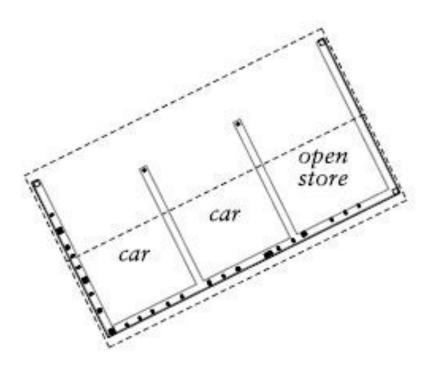

### UTTLESFORD PLANNING REFERENCES:

- UTT/20/3219/FUL, UTT/20/3164/FUL (Building 1 & 2)
- UTT/20/1683/FUL, UTT/20/1684/LB (Building 3, 8 & 9)
- UTT/20/3156/FUL (Building 5)
- UTT/20/2536/PAQ3 (Building 6)
- UTT/20/3159/FUL (Building 7)