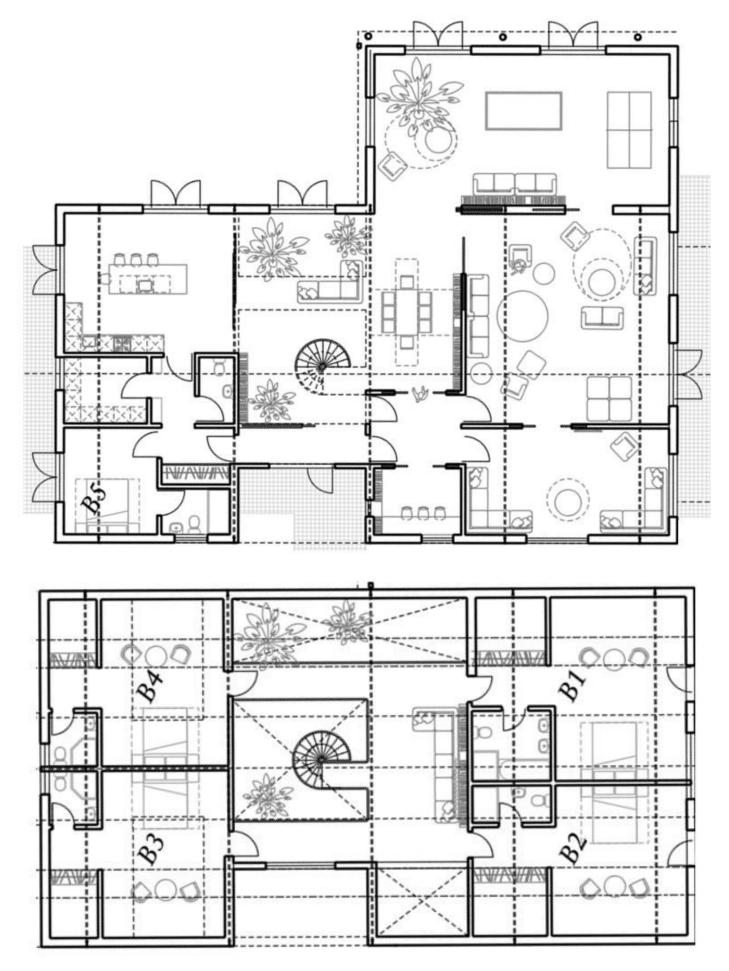

### THE SITE

A unique opportunity to acquire this building plot with planning permission for nine dwellings. The site has picturesque farmland views and is situated down a private road suppling access to a handful of properties and is just a short drive from Great Dunmow. Viewing is highly recommended. (By Appointment)

### UTTLESFORD PLANNING REFERENCES:

- UTT/20/3219/FUL, UTT/20/3164/FUL (Building 1 & 2)
- UTT/20/1683/FUL, UTT/20/1684/LB (Building 3, 8 & 9)
- UTT/20/3156/FUL (Building 5)
- UTT/20/2536/PAQ3 (Building 6)
- UTT/20/3159/FUL (Building 7)