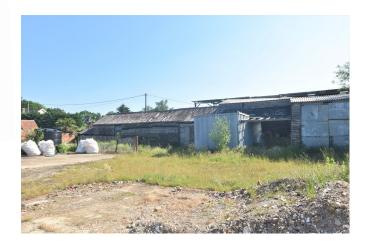

### THE SITE

A unique opportunity to acquire this building plot with planning permission for nine dwellings. The site has picturesque farmland views and is situated down a private road suppling access to a handful of properties and is just a short drive from Great Dunmow. Viewing is highly recommended. (By Appointment)

### \*SUBJECT TO CONTRACT\*

- The seller is looking for proceedable cash offers in excess of £2,000,000\*
- The site is served with mains water and 3 phase power.\*
- The sellers will give permission to discharge in to a local watercourse subject to meeting regulatory requirements.\*
- The seller will have removed all asbestos from site with the appropriate certification.\*
- A Phase 2 soil investigation survey/report will be supplied.\*
- The seller will facilitate the re-siting of any onerous power cables/poles that are currently within the boundary of the site.\*
- The seller will co-operate in all reasonable manner in relation to allowing the buyers to discharge the conditions of the approved planning permissions.\*