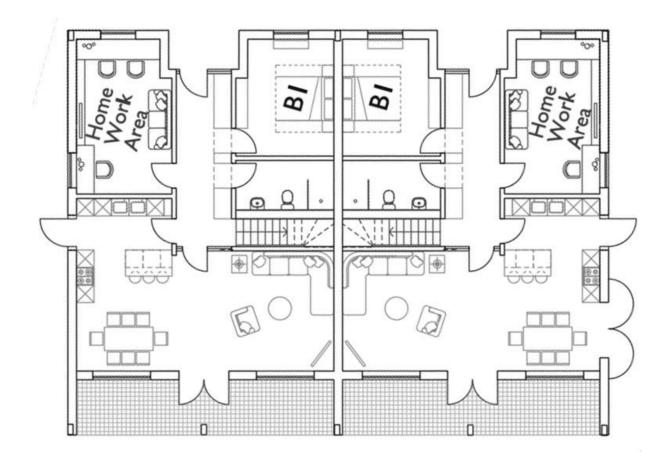

### THE SITE

A unique opportunity to acquire this building plot with planning permission for nine dwellings. The site has picturesque farmland views and is situated down a private road suppling access to a handful of properties and is just a short drive from Great Dunmow. Viewing is highly recommended. (By Appointment)

### UTTLESFORD PLANNING REFERENCES:

- UTT/20/3219/FUL, UTT/20/3164/FUL (Building 1 & 2)
- UTT/20/1683/FUL, UTT/20/1684/LB (Building 3, 8 & 9)
- UTT/20/3156/FUL (Building 5)
- UTT/20/2536/PAQ3 (Building 6)
- UTT/20/3159/FUL (Building 7)