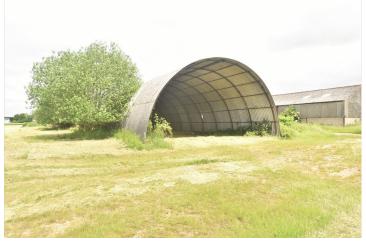

### THE SITE

A unique opportunity to acquire this building plot with planning permission for nine dwellings. The site has picturesque farmland views and is situated down a private road suppling access to a handful of properties and is just a short drive from Great Dunmow. Viewing is highly recommended. (By Appointment)

### UTTLESFORD PLANNING REFERENCES:

- UTT/20/3219/FUL, UTT/20/3164/FUL (Building 1 & 2)
- UTT/20/1683/FUL, UTT/20/1684/LB (Building 3, 8 & 9)
- UTT/20/3156/FUL (Building 5)
- UTT/20/2536/PAQ3 (Building 6)
- UTT/20/3159/FUL (Building 7)