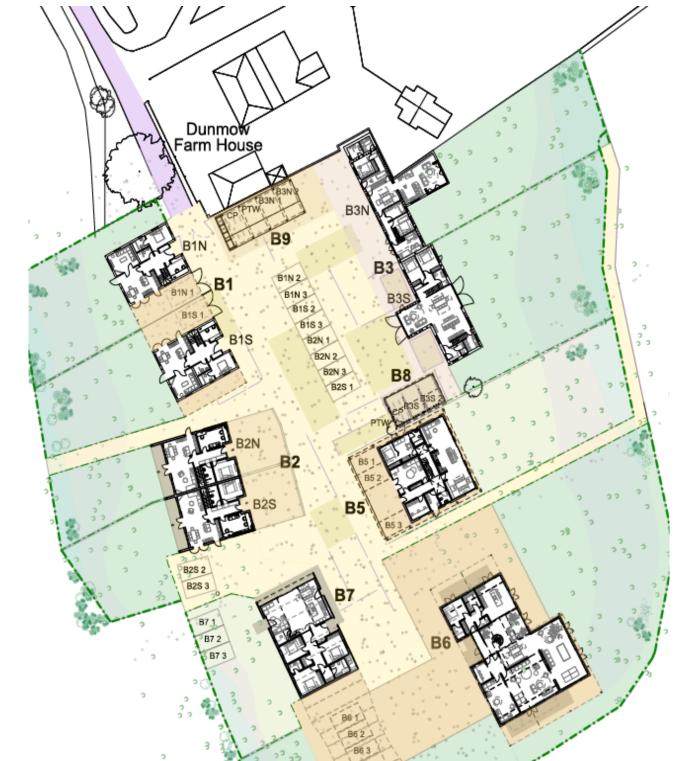

### THE SITE

A unique opportunity to acquire this building plot with planning permission for nine dwellings. The site has picturesque farmland views and is situated down a private road suppling access to a handful of properties and is just a short drive from Great Dunmow. Viewing is highly recommended. (By Appointment)

### UTTLESFORD PLANNING REFERENCES:

- UTT/20/3219/FUL, UTT/20/3164/FUL (Building 1 & 2)
- UTT/20/1683/FUL, UTT/20/1684/LB (Building 3, 8 & 9)
- UTT/20/3156/FUL (Building 5)
- UTT/20/2536/PAQ3 (Building 6)
- UTT/20/3159/FUL (Building 7)