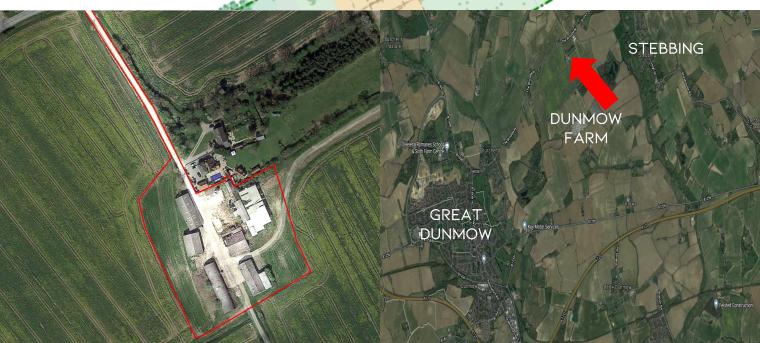

### THE LOCATION

The friendly, welcoming, historic and picturesque market town of Great Dunmow in North West Essex was originally on the site of a Roman settlement on Stane Street, a main Roman route between Colchester and St Albans. 'Dunmow' means 'Meadow on the hill'.

Whilst Great Dunmow has beautiful open countryside all around it, it is also ideally situated for access to the A120 and approximately 8 miles from Junction 8 of the M11 motorway which leads south to London and north to Cambridge. Mainline railway stations can be found at Stansted Airport (Stansted Express, approx 5 miles from Great Dunmow), Bishop's Stortford (approx 10 miles from Great Dunmow) and the Essex County Town of Chelmsford – the only city in the county (approx 13 miles from Great Dunmow). Buses run to Bishop's Stortford, Stansted Airport, Chelmsford and Braintree from the town.

### THE LOCATION

The property is situated at the end of a private road. Shops/services and popular local schools at Felsted and Great Dunmow within a 5 minute drive. Additionally, Freeport Shopping Village and Chelmsford City Centre are within close proximity, as is the A120 and M11 supplying access to Cambridge and London. Stansted Airport is easily accessible and mainline rail links to London Liverpool Street are located in Chelmsford, Bishop's Stortford and Stansted Airport.