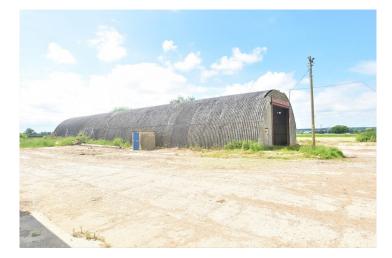

### THE SITE

A unique opportunity to acquire this building plot with planning permission for nine dwellings. The site has picturesque farmland views and is situated down a private road suppling access to a handful of properties and is just a short drive from Great Dunmow. Viewing is highly recommended. (By Appointment)

### UTTLESFORD PLANNING REFERENCES:

- UTT/20/3219/FUL, UTT/20/3164/FUL (Building 1 & 2)
- UTT/20/1683/FUL, UTT/20/1684/LB (Building 3, 8 & 9)
- UTT/20/3156/FUL (Building 5)
- UTT/20/2536/PAQ3 (Building 6)
- UTT/20/3159/FUL (Building 7)