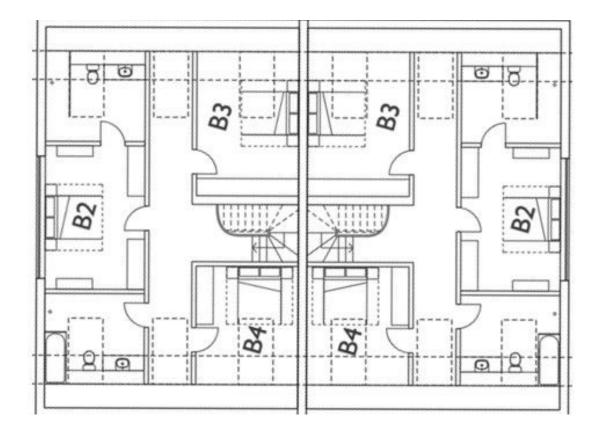

### THE SITE

A unique opportunity to acquire this building plot with planning permission for nine dwellings. The site has picturesque farmland views and is situated down a private road suppling access to a handful of properties and is just a short drive from Great Dunmow. Viewing is highly recommended. (By Appointment)

### UTTLESFORD PLANNING REFERENCES:

- UTT/20/3219/FUL, UTT/20/3164/FUL (Building 1 & 2)
- UTT/20/1683/FUL, UTT/20/1684/LB (Building 3, 8 & 9)
- UTT/20/3156/FUL (Building 5)
- UTT/20/2536/PAQ3 (Building 6)
- UTT/20/3159/FUL (Building 7)