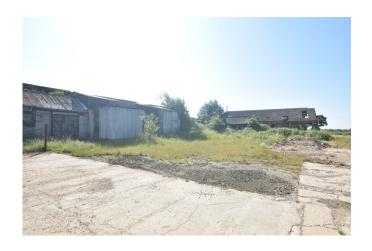

### THE SITE

A unique opportunity to acquire this building plot with planning permission for nine dwellings. The site has picturesque farmland views and is situated down a private road suppling access to a handful of properties and is just a short drive from Great Dunmow. Viewing is highly recommended. (By Appointment)

### \*SUBJECT TO CONTRACT\*

- The seller is looking for proceedable cash offers in excess of £2,000,000\*
- The site is served with mains water and 3 phase power.\*
- The sellers will give permission to discharge in to a local watercourse subject to meeting regulatory requirements.\*
- The seller will have removed all asbestos from site with the appropriate certification.\*
- A Phase 2 soil investigation survey/report will be supplied.\*
- The seller will facilitate the re-siting of any onerous power cables/poles that are currently within the boundary of the site.\*
- The seller will co-operate in all reasonable manner in relation to allowing the buyers to discharge the conditions of the approved planning permissions.\*