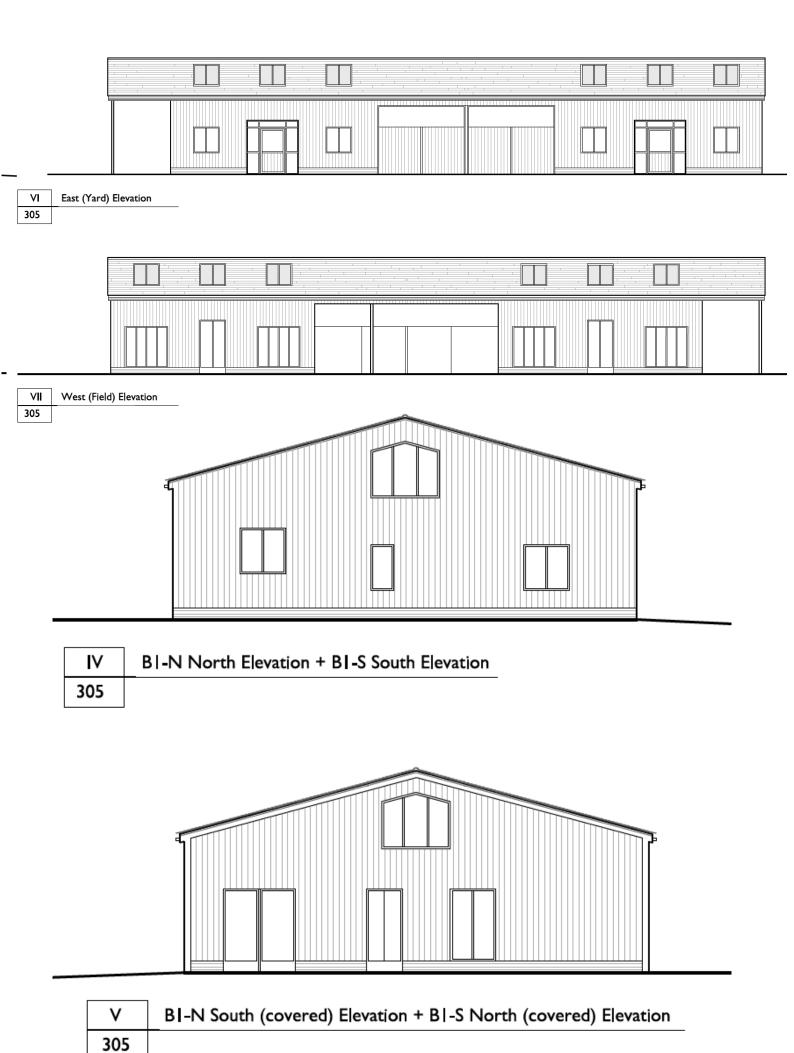

Great Dunmow in North West Essex was originally on the site of a Roman settlement on Stane Street, a main Roman route between Colchester and St Albans. 'Dunmow' means 'Meadow on the hill'.

Whilst Great Dunmow has beautiful open countryside all around it, it is also ideally situated for access to the A120 and approximately 8 miles from Junction 8 of the M11 motorway which leads south to London and north to Cambridge. Mainline railway stations can be found at Stansted Airport (Stansted Express, approx 5 miles from Great Dunmow), Bishop's Stortford (approx 10 miles from Great Dunmow) and the Essex County Town of Chelmsford – the only city in the county (approx 13 miles from Great Dunmow). Buses run to Bishop's Stortford, Stansted Airport, Chelmsford and Braintree from the town.





















IV West (field) elevation
310





















































































### THE LOCATION

The property is situated at the end of a private road. Shops/services and popular local schools at Felsted and Great Dunmow within a 5 minute drive. Additionally, Freeport Shopping Village and Chelmsford City Centre are within close proximity, as is the A120 and M11 supplying access to Cambridge and London. Stansted Airport is easily accessible and mainline rail links to London Liverpool Street are located in Chelmsford, Bishop's Stortford and Stansted Airport.

#### GENERAL REMARKS & Folio 3264 STIPULATIONS

FULL ADDRESS

LOCAL AUTHORITY

VIEWING

Uttlesford District Council, Council Offices, London Road, Saffron Walden CB11 4ER

Dunmow Farm, The Bro