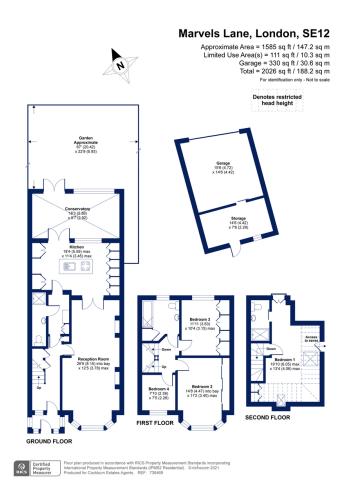

Marvels Lane, London, SE12 9PH

Guide Price, £650,000 - £675,00

Guide Price, £650,000 - £675,000 This deceptively spacious four bedroom family house is located in the ever popular Grove Park area. The current owner has, over the past 27 years, transformed the property to make excellent use of the space and the property now comprises large entrance hall, through reception room, extended kitchen/dining area, utility room, downstairs shower room with w/c and conservatory to the ground floor. on the first floor you have three bedrooms and family bathroom with a further double bedroom with en-suite in the loft. To the rear there is a beautiful private garden with a garage and off street parking to the front. Close by you have excellent transport links keeping you well connected with both London and Bromley.