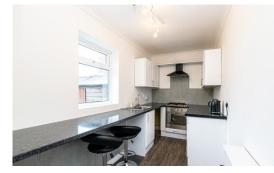

## **Property Features**

- Overlooking Westy Park
- Modern Fitted Kitchen
- Downstairs Toilet
- Off road parking for 2 cars
- EPC Rating: E Council Tax Band: A

## **Full Description**

Three-bedroom semi-detached house. Spacious lounge with feature fire place. Modern fitted kitchen with breakfast bar area. Downstairs Toilet. Spacious master bedroom. Second double bedroom. Third bedroom. Large family bathroom. Driveway parking. Garden to the rear. Within walking distance of Latchford Village and many amenities.

Notes to Potential Tenants: Appliances include Oven, Hob and Extractor Fan Off Road Parking for 2 cars