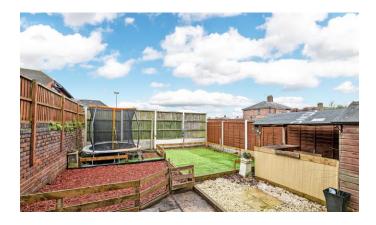

## **Full Description**

Three-bedroom semi-detached house. Spacious lounge with feature fire place. Modern fitted kitchen with breakfast bar area. Downstairs Toilet. Spacious master bedroom. Second double bedroom. Third bedroom. Large family bathroom. Driveway parking. Garden to the rear. Within walking distance of Latchford Village and many amenities.