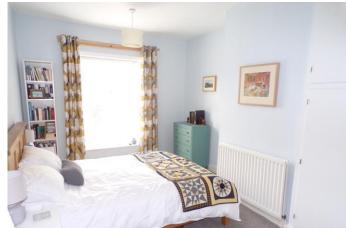

#### **BEDROOM**

17' 10" x 9' 0" (5.44m x 2.74m)

UPVC window. Fitted wardrobes. Central heating radiator.

# **BEDROOM**

17' 0" x 10' 5" (5.18m x 3.18m)

UPVC window. Fitted wardrobes. Central heating radiator.

#### **BEDROOM**

10' 9" x 9' 0" (3.28m x 2.74m)

UPVC window. Central heating radiator.