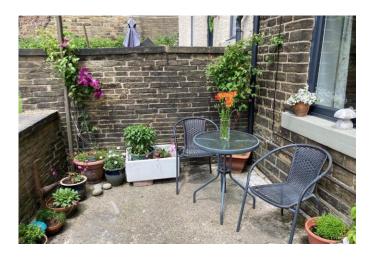

x 8' 2" (3.05m x 2.49m)

UPVC window. Modern white four piece suite comprising of bath, shower cubicle, hand wash basin and wc.

Complementary tiling. Central heating radiator. Laminate floor.

#### SECOND FLOOR

#### ATTIC BEDROOM

19' 2" x 16' 3" (5.84m x 4.95m)

Superb large attic bedroom with two velux windows and central heating radiator. This room would be ideal for an office or work space.

# **EXTERIOR**

Small garden to front and enclosed yard to rear.

# PROPERTY DIRECTIONS:

From Bradford centre travel along Thornton Road (B6145) passing through five sets of traffic lights, continue along this road passing Beckfoot Thornton School on your left and St James Church on your right. Continue along this road passing the Coop on your right and Vine Terrace is third on your right.







#### **PURCHASE DETAILS:**

Please note that the services & appliances have not been tested & the property is sold on that basis.

Once you are interested in purchasing this property, ideally call in person or telephone this office to discuss your offer, we would suggest that this is done before contacting a bank, building society or solicitor as any delay could result in the property being sold to someone else and any survey and legal fees being unnecessarily incurred.

**VALUATION**: If you are thinking of selling your home, why not contact one of our offices now for a FREE VALUATION strictly without any obligation. Contact us on Bradford (01274) 880019.

**MORTGAGES**: A full range of mortgage facilities are available subject to status. Our Financial Consultant will be only too happy