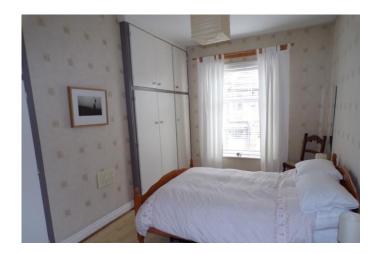

#### **BEDROOM**

17' 10" x 9' 0" (5.44m x 2.74m)

UPVC window. Fitted wardrobes. Central heating radiator.

# **BEDROOM**

17' 0" x 10' 5" (5.18m x 3.18m)

UPVC window. Fitted wardrobes. Central heating radiator.

#### **BEDROOM**

10' 9" x 9' 0" (3.28m x 2.74m)

UPVC window. Central heating radiator.