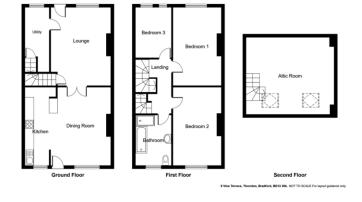

# **Full Description**

- KITCHEN WITH EXTENSIVE RANGE OF UNITS
- FOUR BEDROOMS
- MODERN 4 PIECE BATHROOM
- UPVC WINDOWS & CENTRAL HEATING
- GARDEN FRONT & YARD TO REAR

Situated in the Heart of Thornton Village is this Inner Through Terrace formerly two properties but now providing one large family home. A short walk away are Shops, Restaurants, Coffee Shops other amenities, pleasant walks and the Great Northern Cycle Route. The property briefly comprises of Lounge, Large Open Plan Dining Kitchen, Utility Room, Useful Cellars, Four Bedrooms and Modern Four Piece Bathroom. UPVC Windows & Central Heating. Garden Front and Yard to Rear.

#### **LOUNGE**

17' 8" x 13' 4" (5.38m x 4.06m)

UPVC window. Opening to chimney breast housing a living flame effect gas stove. Built in feature timber display cabinet and drawers to one alcove. Central heating radiator. Timber door through to a utility room. French doors through to the dining kitchen.

#### **DINING KITCHEN**

18' 0" x 17' 0" (5.49m x 5.18m)

UPVC window. Spacious open plan dining room and kitchen with extensive range of wall and base units with wood effect work surfaces and complementary tiling. Inset stainless steel sink. Laminate floor. Central heating radiator. Door to stairs to first floor and door to rear porch and yard.

# **UTILITY ROOM**

11' 0" x 5' 3" (3.35m x 1.6m)

Work top with inset sink and plumbing for washer. Steps down to good sized, useful cellars.

# **LANDING**

Spacious landing area with doors to bedrooms and bathroom and stairs to second floor.

#### **BEDROOM**

17' 10" x 9' 0" (5.44m x 2.74m)

UPVC window. Fitted wardrobes. Central heating radiator.

# **BEDROOM**

17' 0" x 10' 5" (5.18m x 3.18m)

UPVC window. Fitted wardrobes. Central heating radiator.

#### **BEDROOM**

10' 9" x 9' 0" (3.28m x 2.74m)

UPVC window. Central heating radiator.

#### **BATHROOM**

10' 0" x 8' 2" (3.05m x 2.49m)

UPVC window. Modern white four piece suite comprising of bath, shower cubicle, hand wash basin and wc.

Complementary tiling. Central heating radiator. Laminate floor.

#### ATTIC BEDROOM

19' 2" x 16' 3" (5.84m x 4.95m)

Superb large attic bedroom with two velux windows and central heating radiator. This room would be ideal for an office or work space.