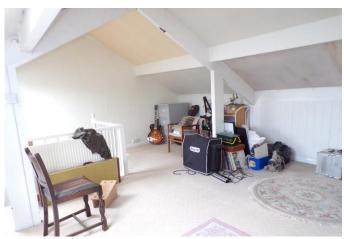

#### ATTIC BEDROOM

19' 2" x 16' 3" (5.84m x 4.95m)

Superb large attic bedroom with two velux windows and central heating radiator. This room would be ideal for an office or work space.