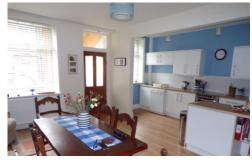

#### **DINING KITCHEN**

18' 0" x 17' 0" (5.49m x 5.18m)

UPVC window. Spacious open plan dining room and kitchen with extensive range of wall and base units with wood effect work surfaces and complementary tiling. Inset stainless steel sink. Laminate floor. Central heating radiator. Door to stairs to first floor and door to rear porch and yard.