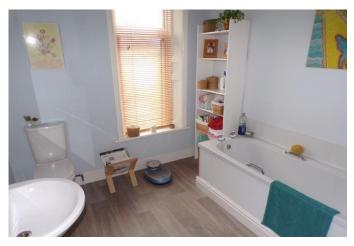

#### **BATHROOM**

10' 0" x 8' 2" (3.05m x 2.49m)

UPVC window. Modern white four piece suite comprising of bath, shower cubicle, hand wash basin and wc.

Complementary tiling. Central heating radiator. Laminate floor.