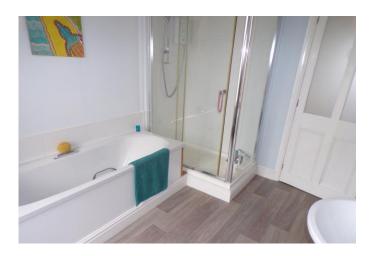

#### **BATHROOM**

10' 0" x 8' 2" (3.05m x 2.49m)

UPVC window. Modern white four piece suite comprising of bath, shower cubicle, hand wash basin and wc.

Complementary tiling. Central heating radiator. Laminate floor.