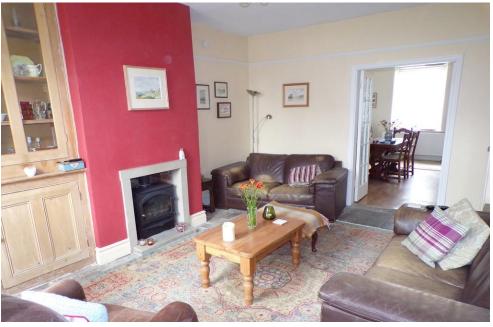

#### **LOUNGE**

17' 8" x 13' 4" (5.38m x 4.06m)

UPVC window. Opening to chimney breast housing a living flame effect gas stove. Built in feature timber display cabinet and drawers to one alcove. Central heating radiator. Timber door through to a utility room. French doors through to the dining kitchen.