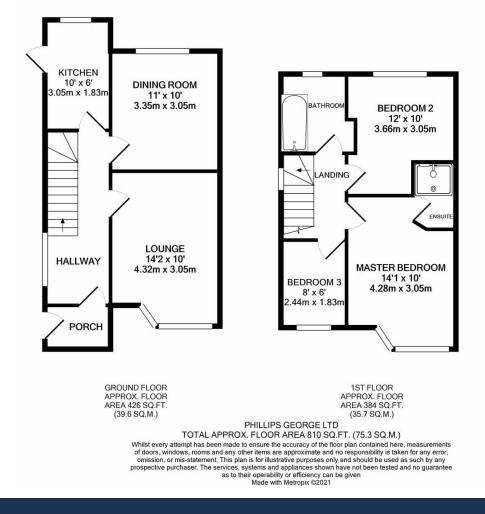

## **Property Summary**

Currently undergoing an extensive renovation programme this three bedroom semi detached is set on a substantial plot and is situated within the desirable location of Enderby. With planning approval for further extension approved the property provides a unique opportunity. The accommodation comprises briefly main entrance hallway with extended porch, lounge, dining room, kitchen area, landing to three bedrooms, master ensuite, family bathroom, substantial gardens to the rear and side. Internal inspection comes highly recommended.