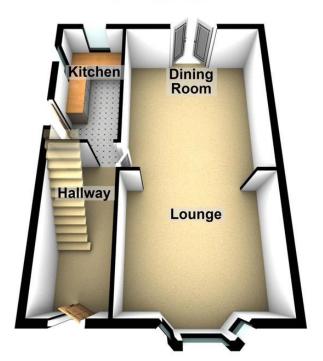

#### **HALLWAY**

Double glazed door to front, fitted carpet, staircase leading to first floor.

#### LOUNGE

12' 2" x 10' 9" (3.73m x 3.28m) Double glazed window to front, open-plan through to dining room, fitted carpet.

#### DINING ROOM

11' 5" x 10' 9" (3.49m x 3.3m) Double glazed French doors to rear garden, fitted carpet, open-plan through to lounge.

#### KITCHEN

13' 5"  $\times$  5' 4" (4.11m  $\times$  1.63m) Double glazed windows to side and rear, fitted with a range of modern wall and base units with complimentary work-surfaces. Built in appliances, sink and drainer unit with mixer tap, double glazed door to side.

### **Ground Floor**

**First Floor** 

EPC PENDING.