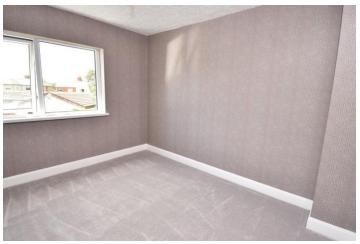

#### BEDROOM 1

12' 0"  $\times$  10' 6" (3.66m  $\times$  3.21m) Double glazed window to front, fitted carpet.

#### BEDROOM 2

 $11' \, 7'' \, x \, 8' \, 5'' \, (3.54 \text{m x } 2.59 \text{m})$  Double glazed window to rear, fitted carpet.

#### BEDROOM 3

7' 8" x 7' 5" (2.36m x 2.28m) Double glazed window to rear, fitted carpet.