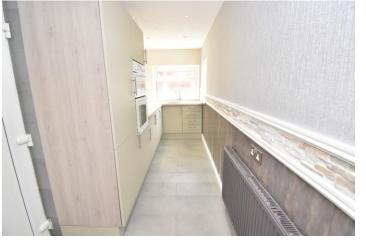

#### KITCHEN

13' 5"  $\times$  5' 4" (4.11m  $\times$  1.63m) Double glazed windows to side and rear, fitted with a range of modern wall and base units with complimentary work-surfaces. Built in appliances, sink and drainer unit with mixer tap, double glazed door to side.