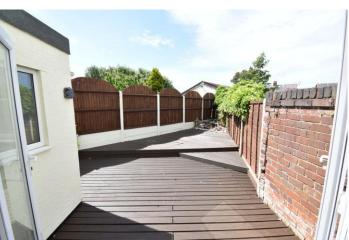

### EXTERNALLY

The property sits on a generous corner plot giving it more garden space. This provides parking for multiple vehicles, ideal for those with a motorhome. The front garden is laid to lawn with double driveways and a pathway leading to the front and side. To the rear of the property is a sun-filled decked garden with gated side access.