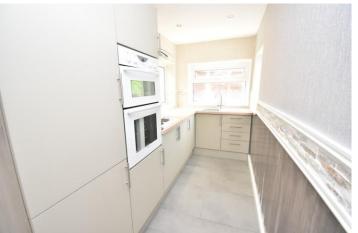

#### KITCHEN

13' 5"  $\times$  5' 4" (4.11m  $\times$  1.63m) Double glazed windows to side and rear, fitted with a range of modern wall and base units with complimentary work-surfaces. Built in appliances, sink and drainer unit with mixer tap, double glazed door to side.