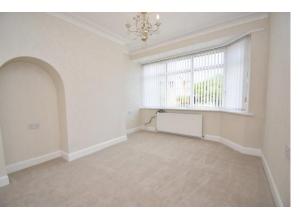

#### LOUNGE

12' 2" x 10' 9" (3.73m x 3.28m) Double glazed window to front, open-plan through to dining room, fitted carpet.

#### DINING ROOM

11' 5" x 10' 9" (3.49m x 3.3m) Double glazed French doors to rear garden, fitted carpet, open-plan through to lounge.