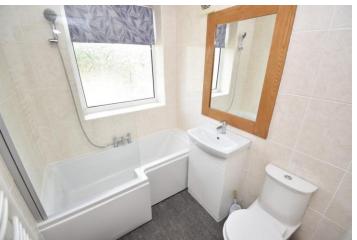

#### BATHROOM

6' 7" x 5' 7" (2.03m x 1.72m) Double glazed window to front, fitted with a modern three-piece suite comprising; panelled bath witrh shower over, vanity wash hand basin and low-level WC. Tiled walls and heated towel rail.