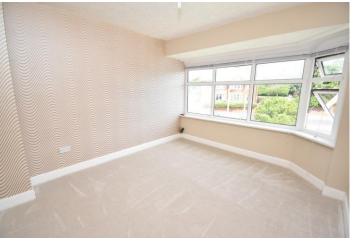

#### BEDROOM 1

12' 0"  $\times$  10' 6" (3.66m  $\times$  3.21m) Double glazed window to front, fitted carpet.

#### BEDROOM 2

 $11' \, 7'' \, x \, 8' \, 5'' \, (3.54 \text{m x } 2.59 \text{m})$  Double glazed window to rear, fitted carpet.

#### BEDROOM 3

7' 8" x 7' 5" (2.36m x 2.28m) Double glazed window to rear, fitted carpet.