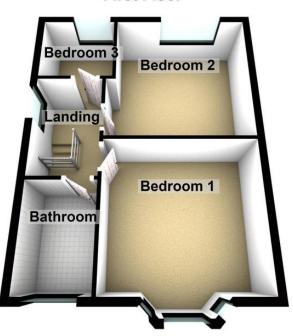

#### **LANDING**

#### BEDROOM 1

12' 0"  $\times$  10' 6" (3.66m  $\times$  3.21m) Double glazed window to front, fitted carpet.

#### BEDROOM 2

 $11' \, 7'' \, x \, 8' \, 5'' \, (3.54 \text{m x } 2.59 \text{m})$  Double glazed window to rear, fitted carpet.

#### BEDROOM 3

7' 8" x 7' 5" (2.36m x 2.28m) Double glazed window to rear, fitted carpet.

#### BATHROOM

6' 7" x 5' 7" (2.03m x 1.72m) Double glazed window to front, fitted with a modern three-piece suite comprising; panelled bath witrh shower over, vanity wash hand basin and low-level WC. Tiled walls and heated towel rail.

### **Ground Floor**

**First Floor** 

EPC PENDING.