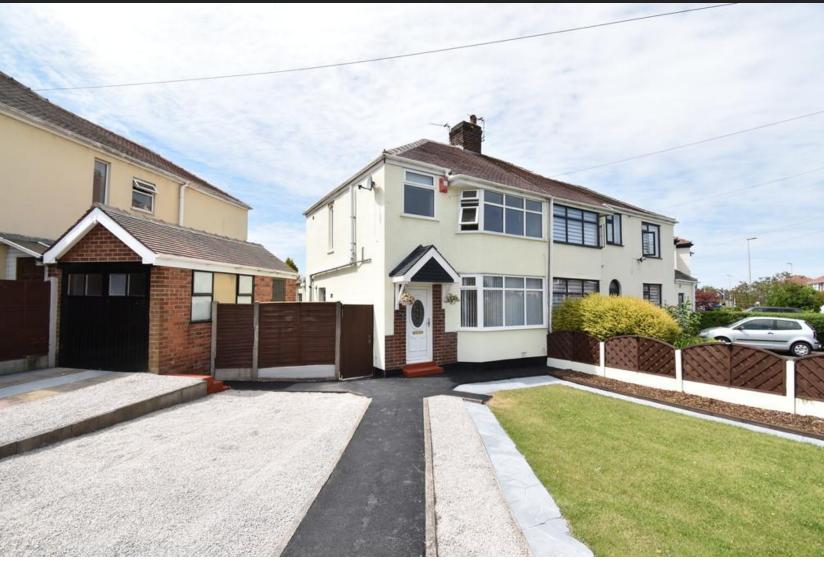

## Offers In Excess Of £160,000

AMAZING THREE BEDROOM SEMI-DETACHED HOUSE - RENOVATED TO A BEAUTIFUL STANDARD AND SITUATED ON A GENEROUS PLOT - STUNNING OPEN-PLAN LOUNGE THROUGH DINING ROOM - MODERN FULLY FITTED KITCHEN AND BATHROOM SUITE - MULTI-CAR DRIVEWAY - GARAGE - SOUTH-WEST FACING REAR GARDEN - NO CHAIN DELAY - VIEWING HIGHLY RECOMMENDED.

### EXTERNALLY

The property sits on a generous corner plot giving it more garden space. This provides parking for multiple vehicles, ideal for those with a motorhome. The front garden is laid to lawn with double driveways and a pathway leading to the front and side. To the rear of the property is a sun-filled decked garden with gated side access.

### GARAGE

To the side of the property is a single, brick built garage with power, light and plumbing for washing machine.