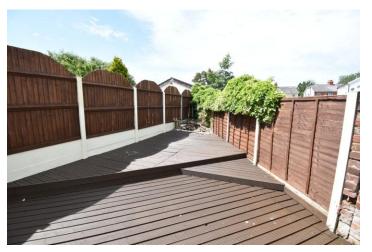

### EXTERNALLY

The property sits on a generous corner plot giving it more garden space. This provides parking for multiple vehicles, ideal for those with a motorhome. The front garden is laid to lawn with double driveways and a pathway leading to the front and side. To the rear of the property is a sun-filled decked garden with gated side access.