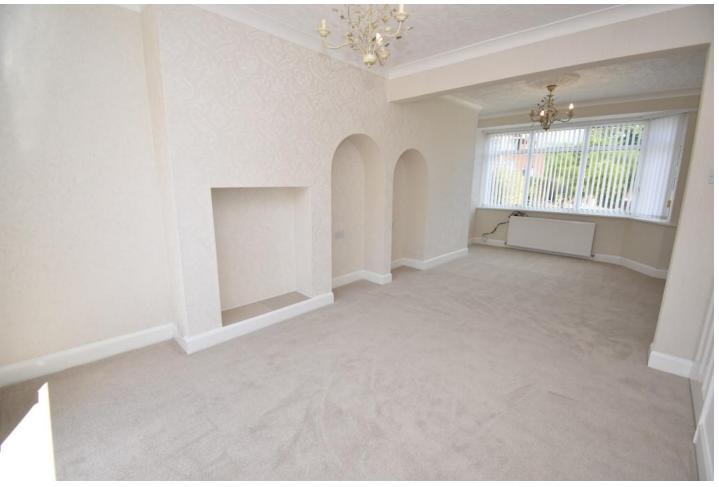

#### LOUNGE

12' 2" x 10' 9" (3.73m x 3.28m) Double glazed window to front, open-plan through to dining room, fitted carpet.

#### DINING ROOM

11' 5" x 10' 9" (3.49m x 3.3m) Double glazed French doors to rear garden, fitted carpet, open-plan through to lounge.