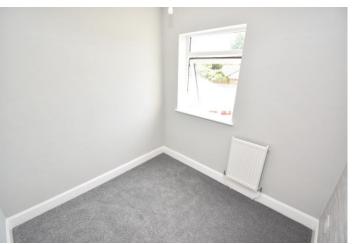

#### BEDROOM 3

7' 8" x 7' 5" (2.36m x 2.28m) Double glazed window to rear, fitted carpet.