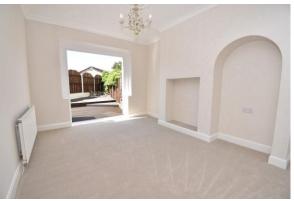

#### LOUNGE

12' 2" x 10' 9" (3.73m x 3.28m) Double glazed window to front, open-plan through to dining room, fitted carpet.

#### DINING ROOM

11' 5" x 10' 9" (3.49m x 3.3m) Double glazed French doors to rear garden, fitted carpet, open-plan through to lounge.