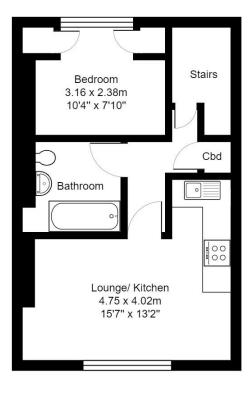

## Russel Square

Total Area: 34.1 m<sup>2</sup> ... 367 ft<sup>2</sup>

All measurements are approximate and for display purposes only.

www.ni.cholasjamesproperty.co.uk

01273 917915

hello@ni.cholasjamesproperty.co.uk