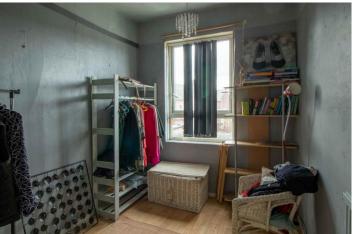

### BEDROOM 2

10' 3" x 7' 4" (3.14m x 2.24m) The tenant uses this room as a dressing room but previous tenants have used  ${\bf t}$  as a children's bedroom