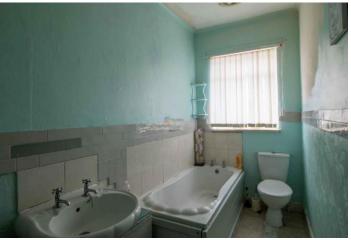

### **BATHROOM**

With a white bath, white wc and white wash hand basin on pedestal.