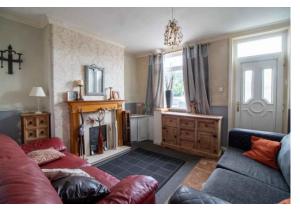

### LOUNGE

11' 3"  $\times$  12' 4" (3.45m  $\times$  3.77m) The UPVC front entrance door leads from the front garden into the lounge which has a fireplace on the chimney breast with a wooden fire surround, a meter cupboard to the corner of the room and an opening to the staircase.