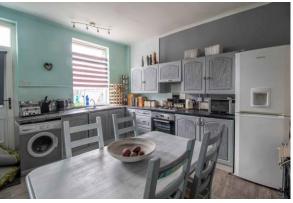

### KITCHEN/DINER

13' 3" x 12' 4" ( $4.04m \times 3.77m$ ) Fitted with a range of wall and floor mounted units which have been decorated in a grey colour with contrasting black work surfaces. There is a four burner stainless steel hob , stainless steel single electric oven and an extractor above. The stainless steel sink and drainer are beneath the UPVC window to the rear which overlooks the rear yard. A UPVC external door leads out to the yard.