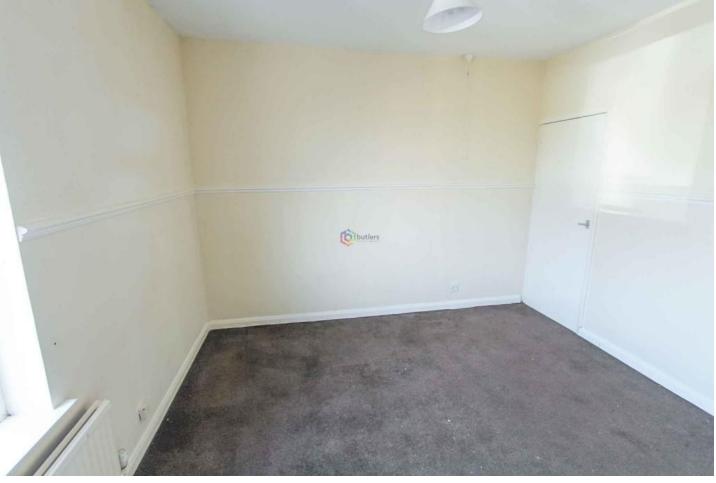

### **BEDROOM 1**

11' 3" x 12' 4" (3.44m x 3.77m) A front facing bedroom with an over stairs storage cupboard

### BEDROOM 2

10' 3" x 7' 4" (3.14m x 2.24m) The tenant uses this room as a dressing room but previous tenants have used  ${\bf t}$  as a children's bedroom