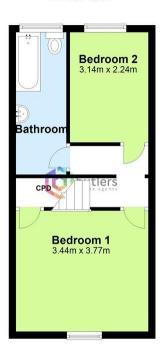

### **BEDROOM 1**

11' 3" x 12' 4" (3.44m x 3.77m) A front facing bedroom with an over stairs storage cupboard

### BEDROOM 2

10' 3" x 7' 4" (3.14m x 2.24m) The tenant uses this room as a dressing room but previous tenants have used  ${\bf t}$  as a children's bedroom

## **Ground Floor**

# Kitchen/Diner 4.04m x 3.77m Lounge 3.45m x 3.77m

# First Floor

Total area: approx. 64.3 sq. metres

Whilst every attempt has been made to ensure the accuracy of this floorplan, all measurements and items on the plan should not be relied upon and no responsibility will be taken for any errors or ommissions. The floorplan is owned by Butlers Estate Agents