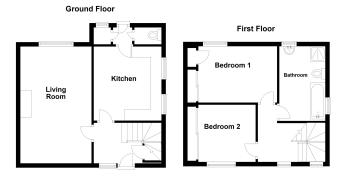

## £150,000 Freehold

The property comprises

Living Room - 3.3m x 5.4m (10' 10" x 17' 9")

Kitchen - 3.1m x 3.5m (10' 2" x 11' 6")

Bedroom 1 - 4.1m x 2.6m (13' 5" x 8' 6")

Bedroom 2 - 3.3m x 2.6m (10' 10" x 8' 6")

Bathroom - 2.1m x 3.4m (6' 11" x 11' 2")

Any areas, measurements or distances referred to are given as a guide only and are not precise. Floor plans are not drawn to scale and are provided as an indicative guide to help illustrate the general layout of the property only. Plan produced using Plan I/o.