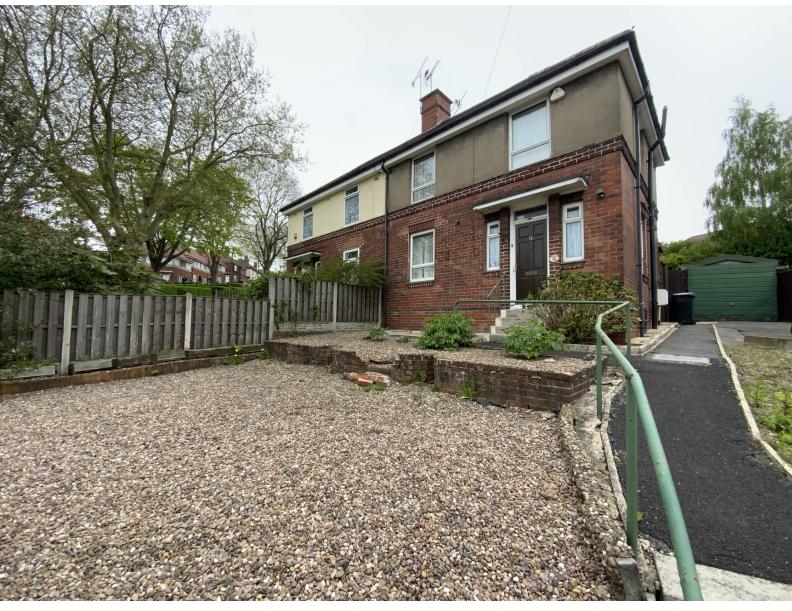

## 72 Greenhill Avenue, Sheffield, S8 7TD

Offered for sale with no onward chain is this delightful two bedroomed spacious semi detached family home. Ideally suited to the first time buyer and young family alike Located in this highly sought after and well regarded residential suburb close to numerous local amenities and falling within catchment for reputable schools, enjoys spacious driveway to the front.

## £150,000 Freehold

The property comprises

Living Room - 3.3m x 5.4m (10' 10" x 17' 9")

Kitchen - 3.1m x 3.5m (10' 2" x 11' 6")

Bedroom 1 - 4.1m x 2.6m (13' 5" x 8' 6")

Bedroom 2 - 3.3m x 2.6m (10' 10" x 8' 6")