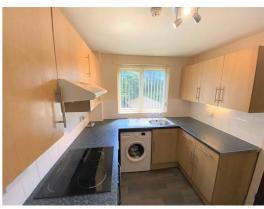

# **KITCHEN**

Fitted wall and base units to three sides with a contrasting work surface over. Fitted electric oven with ceramic hob and extractor over.