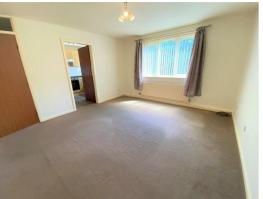

# **LOUNGE**

Good size main reception room with double glazed window and central heating radiator.