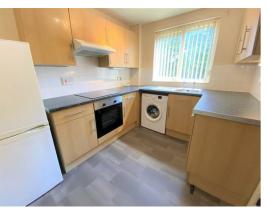

# **KITCHEN**

Fitted wall and base units to three sides with a contrasting work surface over. Fitted electric oven with ceramic hob and extractor over.