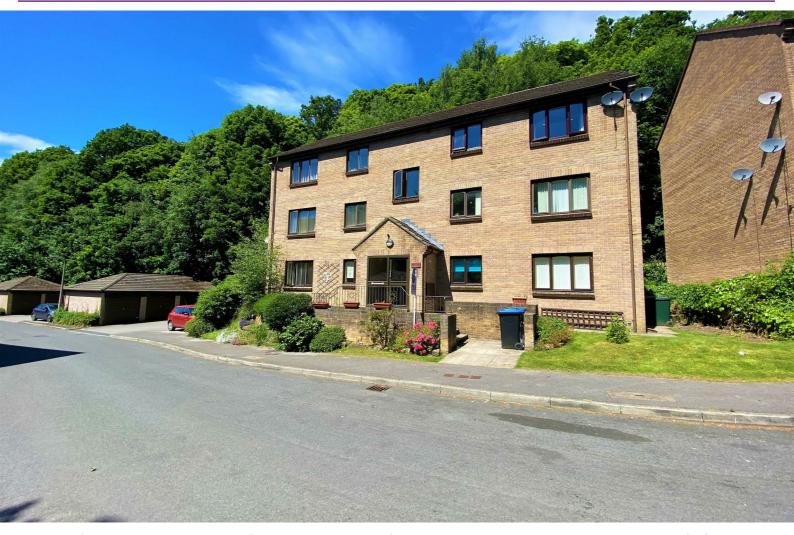

21 Baildon Wood Court, Baildon, Shipley, West Yorkshire, BD17 5QG £500

Spacious TWO BEDROOM flat in a popular location. The residence is positioned on the first floor of the block and comprises of entrance hall, lounge, kitchen, two bedrooms and bathroom. Benefits include gas central heating, double glazing and telephone entry system. Baildon Wood Court is a pleasant residential cul-de-sac, close to local road and rail links connecting the surrounding major towns and cities and a short distance from the highly desirable centre of Baildon.