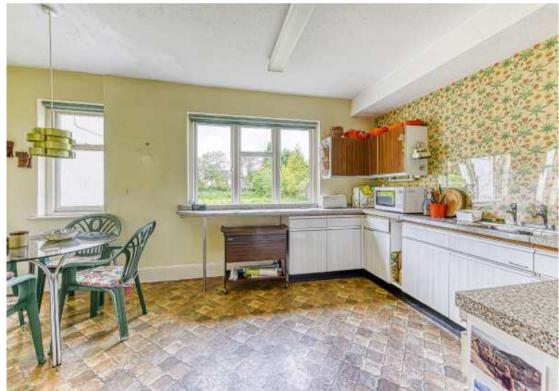

### ACCOMMODATION

A front door opens into the entrance HALL with oak strip floor, under stairs store cupboard, radiator and beamed and raftered ceiling. There is a CLOAKROOM with SHOWER ROOM beyond with tiled shower, corner basin, WC and ceramic wall tiling. The spacious LOUNGE has a brick fireplace with coal effect gas fire, wide rear bay with double opening casements to garden, side window and raftered ceiling. The excellent DINING ROOM has a wide front bow window, plaque rail and small side window. The BREAKFAST KITCHEN has a range of Dainty Maid units with laminated tops and

stainless steel sink unit. There are matching wall cupboards, breakfast recess and two rear windows. The UTILITY has a stainless steel sink unit, plumbing for washing machine, wall cupboards and a Potterton gas fired boiler.