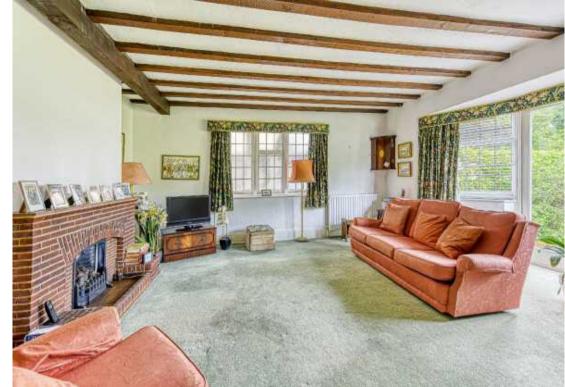

### ACCOMMODATION

A front door opens into the entrance HALL with oak strip floor, under stairs store cupboard, radiator and beamed and raftered ceiling. There is a CLOAKROOM with SHOWER ROOM beyond with tiled shower, corner basin, WC and ceramic wall tiling. The spacious LOUNGE has a brick fireplace with coal effect gas fire, wide rear bay with double opening casements to garden, side window and raftered ceiling. The excellent DINING ROOM has a wide front bow window, plaque rail and small side window. The BREAKFAST KITCHEN has a range of Dainty Maid units with laminated tops and