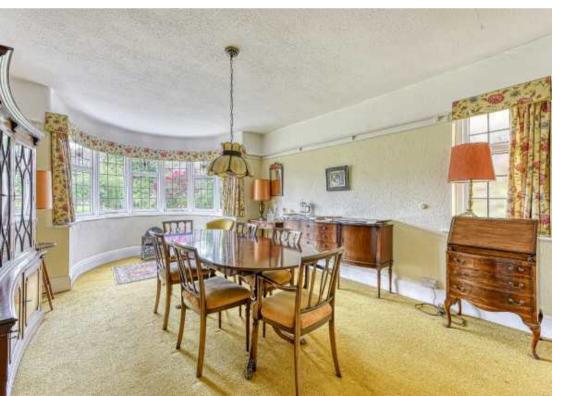

### ACCOMMODATION

A front door opens into the entrance HALL with oak strip floor, under stairs store cupboard, radiator and beamed and raftered ceiling. There is a CLOAKROOM with SHOWER ROOM beyond with tiled shower, corner basin, WC and ceramic wall tiling. The spacious LOUNGE has a brick fireplace with coal effect gas fire, wide rear bay with double opening casements to garden, side window and raftered ceiling. The excellent DINING ROOM has a wide front bow window, plaque rail and small side window. The BREAKFAST KITCHEN has a range of Dainty Maid units with laminated tops and