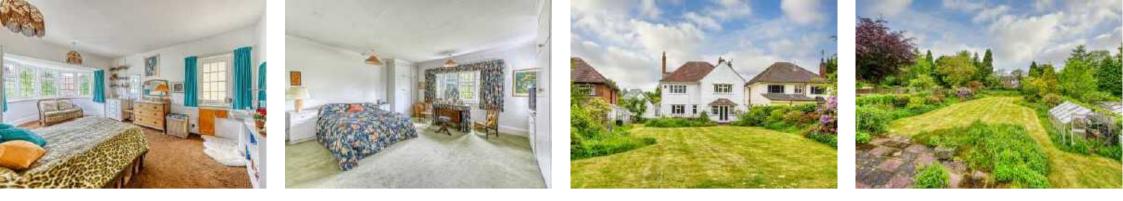

A two rise staircase leads to the landing with loft access. BEDROOM ONE has a wide front bow window, side window and pedestal basin with mirrored splash back. BEDROOM TWO has ranges of built in wardrobes, rear and side windows, a pedestal basin with mirrored splash back and coved ceiling. BEDROOM THREE has a dressing table and desk with bookshelves at the rear, built in wardrobes with cupboards above and bedside cupboard. BEDROOM FOUR has a built in wardrobe, dressing table and bookshelves at the rear. The BATHROOM has a panelled bath, pedestal basin and airing cupboard and there is also a separate WC.

### OUTSIDE

Leading from the kitchen is a side VERANDAH which gives access to the GARAGE which has an electrically operated elevating door, concrete floor and a storage veranda beyond, GARDEN STORE and another VERANDAH on the opposite side of the house. The spacious and mature garden has a wide paved terrace with a heather garden and the principal lawn beyond with borders of flowering and ornamental trees and shrubs. At the rear of the lawn is a rose bed with a large bed beyond.