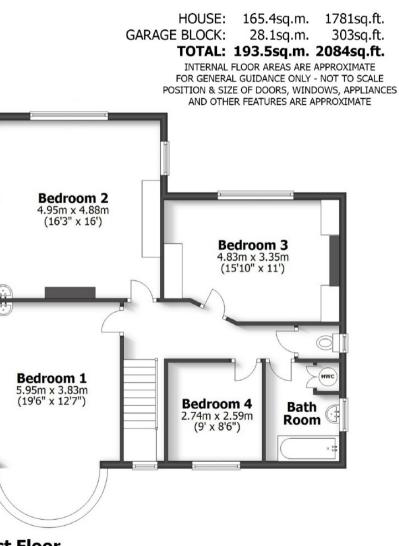

A two rise staircase leads to the landing with loft access. BEDROOM ONE has a wide front bow window, side window and pedestal basin with mirrored splash back. BEDROOM TWO has ranges of built in wardrobes, rear and side windows, a pedestal basin with mirrored splash back and coved ceiling. BEDROOM THREE has a dressing table and desk with bookshelves at the rear, built in wardrobes with cupboards above and bedside cupboard. BEDROOM FOUR has a built in wardrobe, dressing table and bookshelves at the rear. The BATHROOM has a panelled bath, pedestal basin and airing cupboard and there is also a separate WC.

## **30 WOODTHORNE ROAD** TETTENHALL

**Ground Floor** 

**First Floor** 