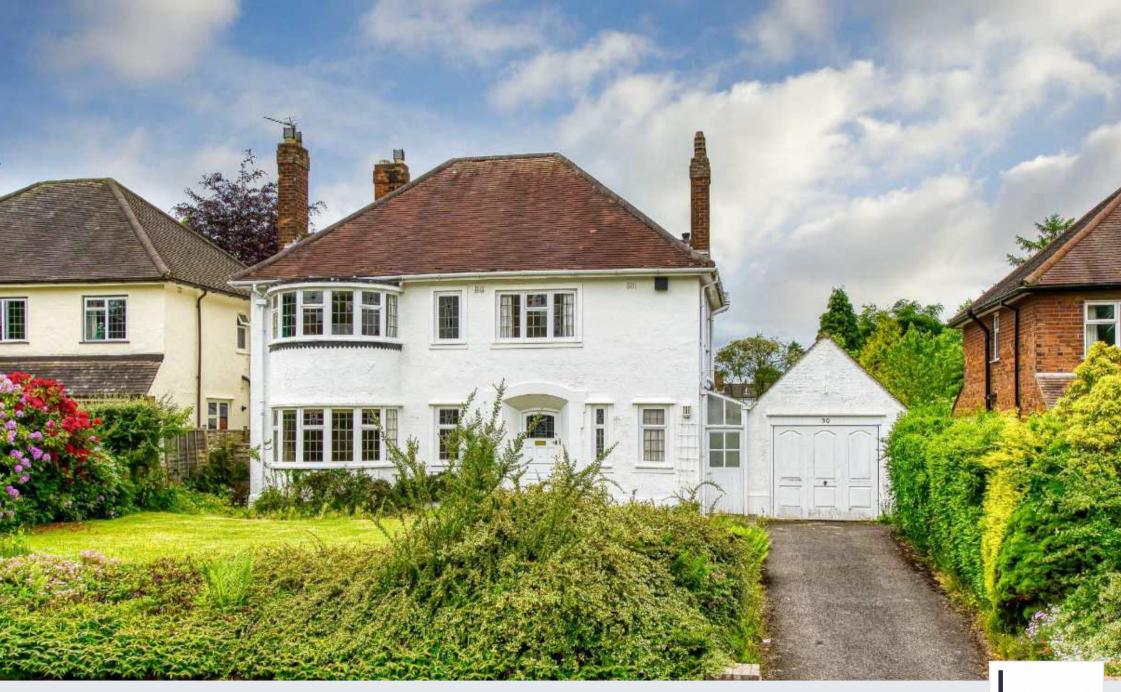

### DESCRIPTION

This is a substantial detached residence of enormous calibre with a deep two storey double bay window on the front elevation. There are particularly spacious rooms and a large well stocked garden.

The property stands well back from the road behind a front lawn with screening hedges and a front brick wall.