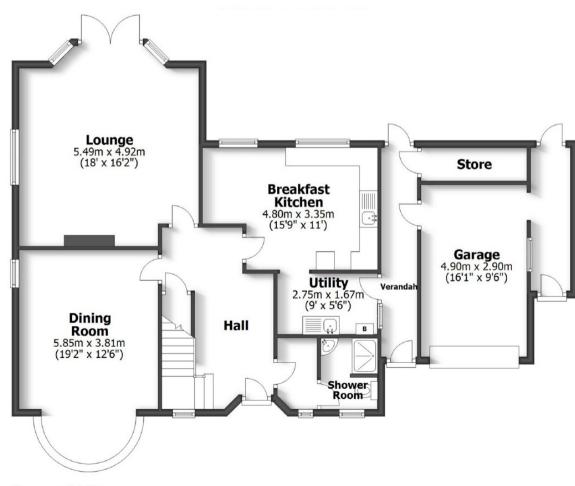

### ACCOMMODATION

A front door opens into the entrance HALL with oak strip floor, under stairs store cupboard, radiator and beamed and raftered ceiling. There is a CLOAKROOM with SHOWER ROOM beyond with tiled shower, corner basin, WC and ceramic wall tiling. The spacious LOUNGE has a brick fireplace with coal effect gas fire, wide rear bay with double opening casements to garden, side window and raftered ceiling. The excellent DINING ROOM has a wide front bow window, plaque rail and small side window. The BREAKFAST KITCHEN has a range of Dainty Maid units with laminated tops and

stainless steel sink unit. There are matching wall cupboards, breakfast recess and two rear windows. The UTILITY has a stainless steel sink unit, plumbing for washing machine, wall cupboards and a Potterton gas fired boiler.

## **30 WOODTHORNE ROAD** TETTENHALL

**Ground Floor** 

**First Floor** 