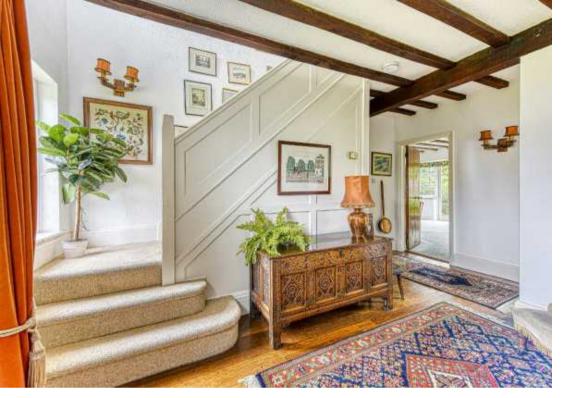

### ACCOMMODATION

A front door opens into the entrance HALL with oak strip floor, under stairs store cupboard, radiator and beamed and raftered ceiling. There is a CLOAKROOM with SHOWER ROOM beyond with tiled shower, corner basin, WC and ceramic wall tiling. The spacious LOUNGE has a brick fireplace with coal effect gas fire, wide rear bay with double opening casements to garden, side window and raftered ceiling. The excellent DINING ROOM has a wide front bow window, plaque rail and small side window. The BREAKFAST KITCHEN has a range of Dainty Maid units with laminated tops and