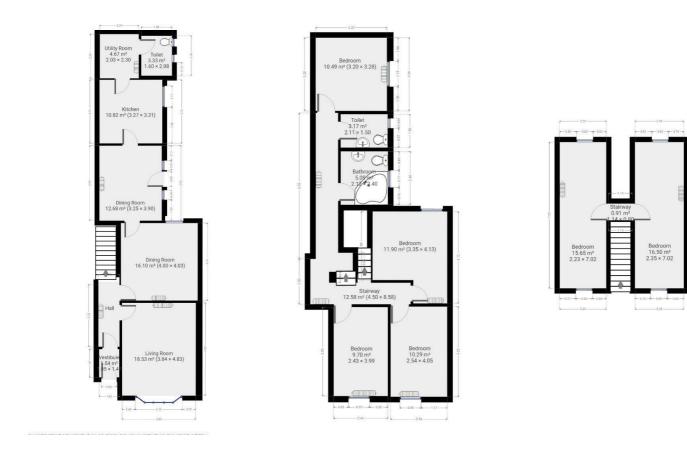

## 146 Deepdale Road, Preston, PR1 6PY Asking price £190,000

Highgate Homes are pleased to bring to market this spacious 6-bed terraced house for sale on Deepdale Road, Preston.

Set over 3 stories, the accommodation briefly comprises an entrance vestibule giving way to the 3 receptions. As you walk through the third reception, you are greeted by the kitchen, then a small utility room & then one of the WC's. Moving to the first floor, you will find 4 of the bedrooms, the family bathroom & the second WC. Moving to the second floor, you will find an attic conversion giving way to the final 2 bedrooms.