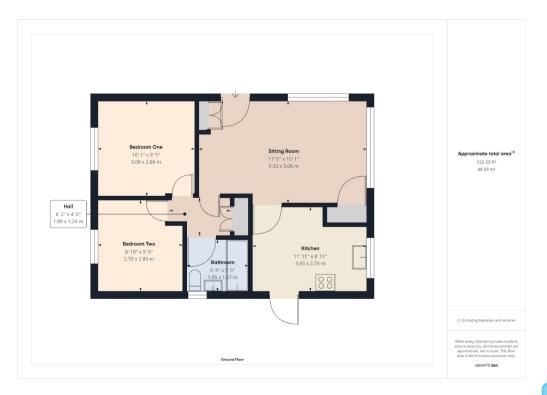

6 Hayden Court Park, Cheltenham Offers Over £90,000

- NO ONWARD CHAIN
- TWO BEDROOMS