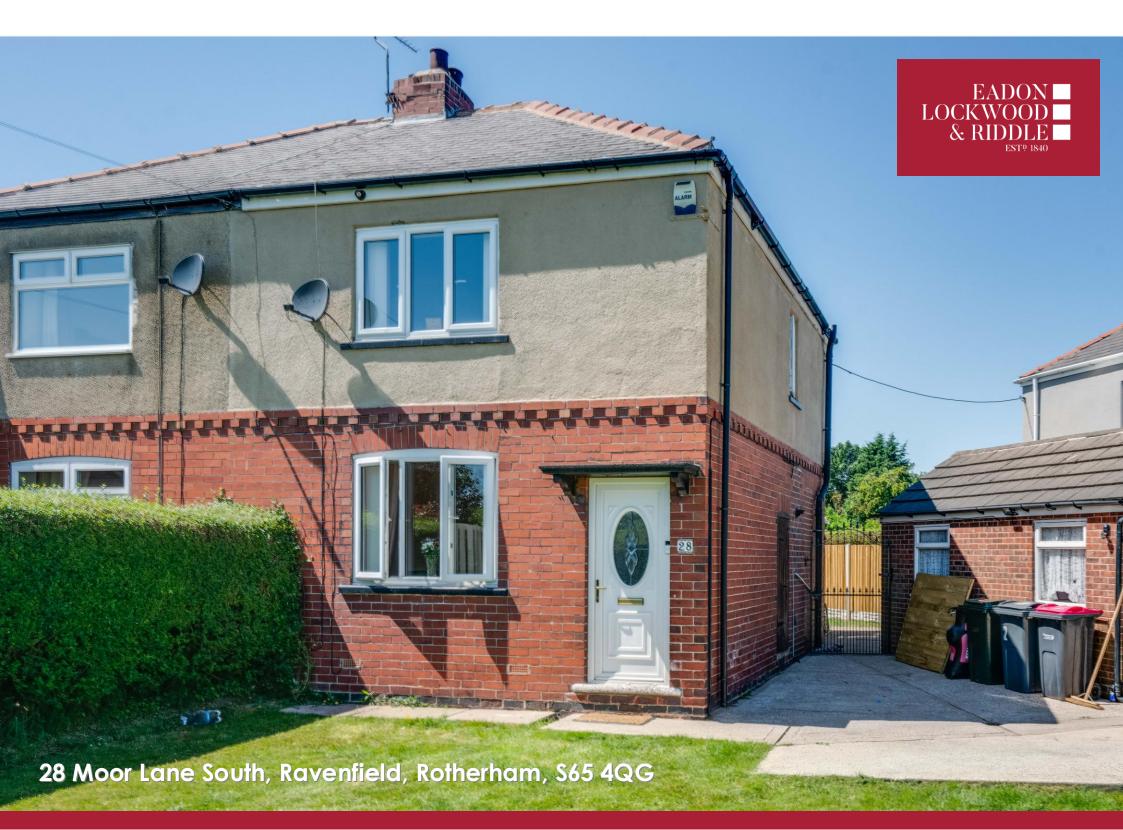

## 28 Moor Lane South,

Ravenfield, S65 4QG

Guide Price £170,000-£175,00

Enjoying open views to the front is this well presented 2 bedroom semi detached home with rear conservatory & newly fitted bathroom suite (2021).

'outstanding',Ravenfield PrimarySchool.

The property is accessed via the gates to the driveway providing off road parking & leading to the detached garage. There is a good size enclosed lawned garden to the front & to the rear a tapered garden & patio area.