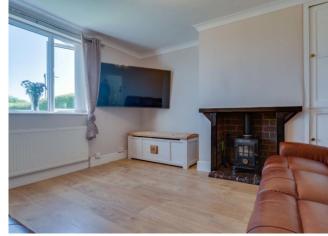

The front facing living room has a feature cast iron effect log burner, whilst the rear facing dining kitchen has an abundance of attractive fitted units with integrated fridge & the concealed boiler. Leading off is the conservatory.