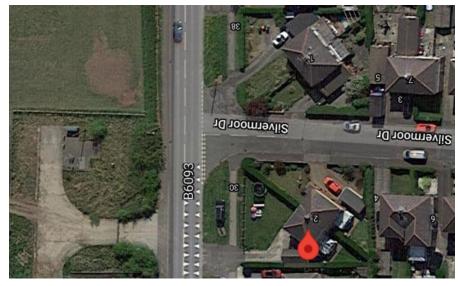

## 28 Moor Lane South,

Ravenfield, S65 4QG

Guide Price £170,000-£175,00

Enjoying open views to the front is this well presented 2 bedroom semi detached home with rear conservatory & newly fitted bathroom suite (2021).

'outstanding',Ravenfield PrimarySchool.

The property is accessed via the gates to the driveway providing off road parking & leading to the detached garage. There is a good size enclosed lawned garden to the front & to the rear a tapered garden & patio area.