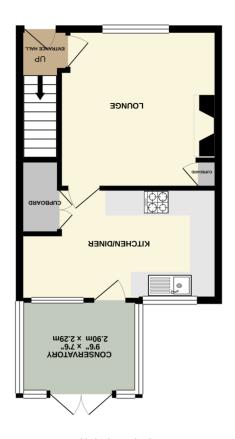

AOOJT TST LOOR (34.9 sq.m.) approx.

GROUND FLOOR

The front facing living room has a feature cast iron effect log burner, whilst the rear facing dining kitchen has an abundance of attractive fitted units with integrated fridge & the concealed boiler. Leading off is the conservatory.

To the 1st floor is a single & double bedroom together with the attractive modern bathroom suite

- A 2 bedroom semi detached house
- Rear conservatory
- Spacious enclosed front garden
- Single detached garage
- Front driveway
- Fantastic opportunity for the first time buyers
- Fitted kitchen with integrated fridge
- Within a short walk to small arcade of shops
- Close to Cavalier pub & Doctor surgery
- Viewing recommended