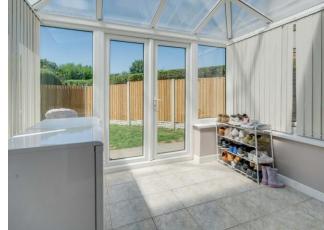

The front facing living room has a feature cast iron effect log burner, whilst the rear facing dining kitchen has an abundance of attractive fitted units with integrated fridge & the concealed boiler. Leading off is the conservatory.