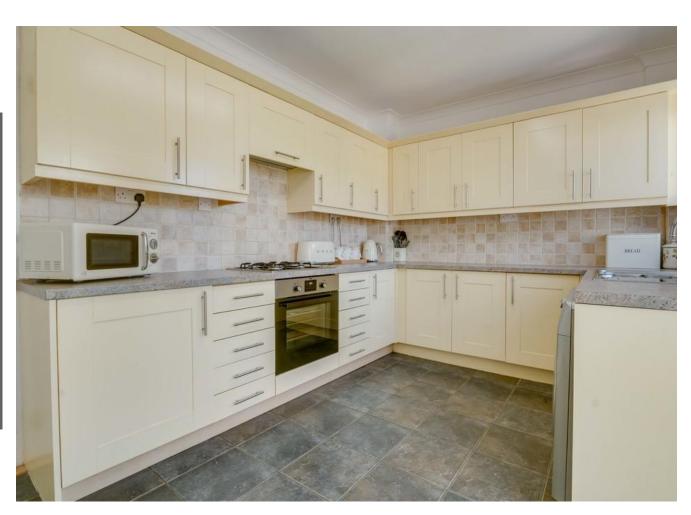

The front facing living room has a feature cast iron effect log burner, whilst the rear facing dining kitchen has an abundance of attractive fitted units with integrated fridge & the concealed boiler. Leading off is the conservatory.