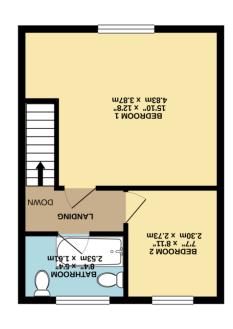

AOOJT TST LOOR (34.9 sq.m.) approx.

GROUND FLOOR

To the 1st floor is a single & double bedroom together with the attractive modern bathroom suite

- A 2 bedroom semi detached house
- Rear conservatory
- Spacious enclosed front garden
- Single detached garage
- Front driveway
- Fantastic opportunity for the first time buyers
- Fitted kitchen with integrated fridge
- Within a short walk to small arcade of shops
- Close to Cavalier pub & Doctor surgery
- Viewing recommended