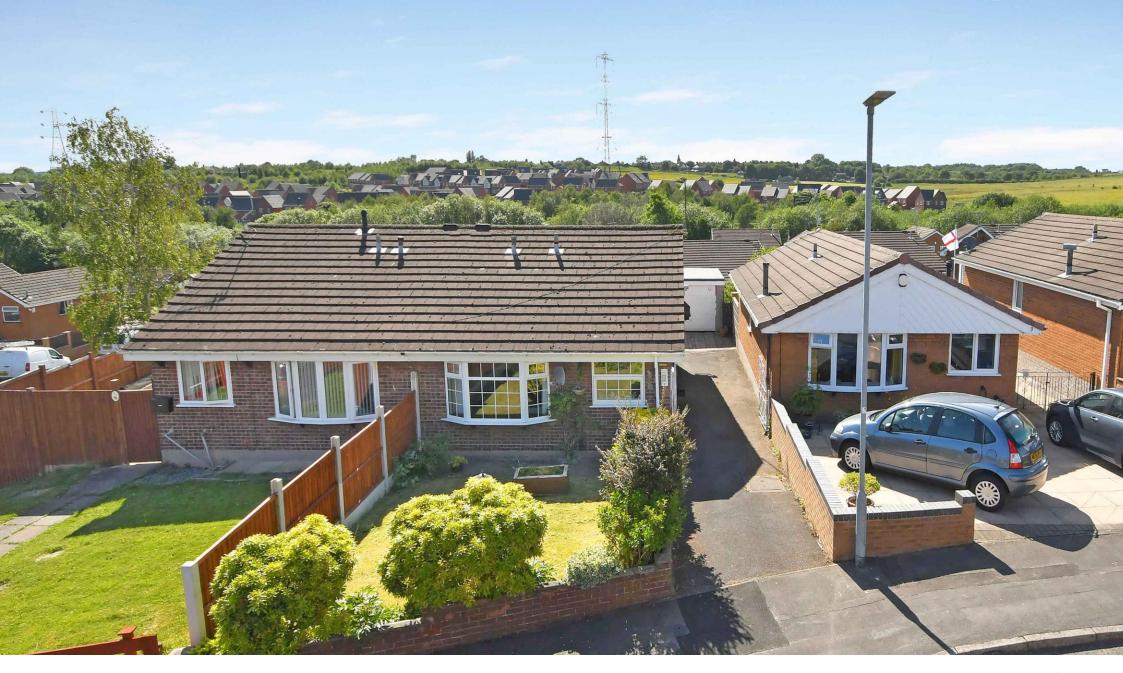

Lynmouth Grove, Stoke-on-Trent, ST6 6PU Asking Price Of £134,950 Freehold

## Lynmouth Grove, Packmoor, Stoke-on-Trent

2 Bedrooms, 1 Bathroom

## Asking Price Of £134,950

- Semi Detached Bungalow
- Two Bedrooms
- Virtual Tour Available
- Double Glazed
- Gas Central Heating
- Gardens To Front And Rear
- Drive And Garage

Relax, unwind, enjoy the tranquil easy lifestyle of a well laid out single storey home. Martin & Co welcome to market this well presented semi detached bungalow. The property comprises of kitchen, lounge, shower room and two bedrooms, There is a drive providing off road parking, single garage and gardens to the front and rear. The property is double glazed and has gas central heating. No chain.

BEDROOM 10' 0" x 6' 11" (3.06m x 2.11m) Laminate flooring, wall mounted central heating radiator and UPVC double glazed window to rear elevation.

EXTERNALLY To the front of the property there is a garden laid to lawn and planted with mature shrubs. To the side of the property there is a driveway which leads to the single garage. There is also a pleasant garden to the rear with mature shrubs, patio area and which is laid to lawn.