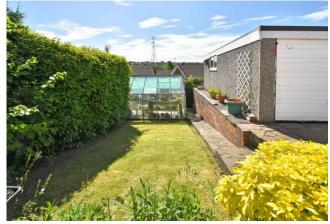

BEDROOM 10' 0" x 6' 11" (3.06m x 2.11m) Laminate flooring, wall mounted central heating radiator and UPVC double glazed window to rear elevation.

EXTERNALLY To the front of the property there is a garden laid to lawn and planted with mature shrubs. To the side of the property there is a driveway which leads to the single garage. There is also a pleasant garden to the rear with mature shrubs, patio area and which is laid to lawn.