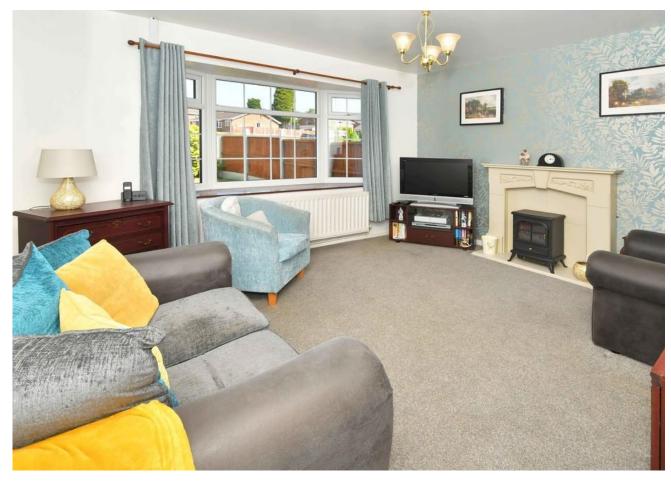

LOUNGE 12' 4" x 11' 5" (3.78m x 3.49m) Carpeted flooring, wall mounted central heating radiator, feature fireplace and UPVC double blazed bay window to front elevation.

SHOWER ROOM 7' 3" x 5' 6" (2.23m x 1.68m) White suite comprising low level WC, pedestal wash hand basin and shower cubicle. Part tiled walls, vinyl flooring and wall mounted central heating radiator. BEDROOM 10' 7" x 10' 0" (3.24m x 3.06m) Carpeted flooring, wall mounted central heating radiator and UPVC double glazed window to rear elevation.