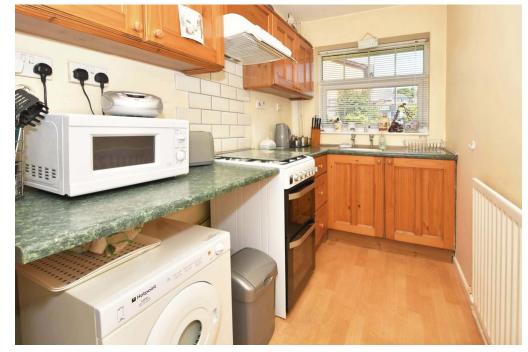

ENTRANCE HALL 10' 2" x 3' 10" (3.11m x 1.17m) Entered via part glazed door. Laminate flooring, wall mounted central heating radiator and with doors leading off.

KITCHEN 13' 3" x 5' 2" (4.05m x 1.58m) Fitted kitchen comprising of a range of base units with contrasting worktops over and wall units. Stainless steel sink and drainer. Space for free standing cooker with extractor over. Vinyl flooring, wall mounted central heating radiator and UPVC double glazed window to front elevation.