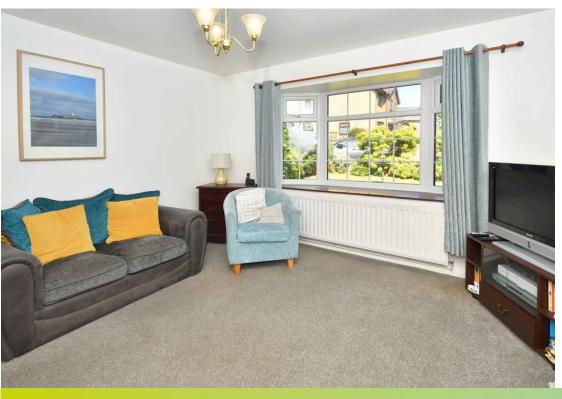

LOUNGE 12' 4" x 11' 5" (3.78m x 3.49m) Carpeted flooring, wall mounted central heating radiator, feature fireplace and UPVC double blazed bay window to front elevation.

SHOWER ROOM 7' 3" x 5' 6" (2.23m x 1.68m) White suite comprising low level WC, pedestal wash hand basin and shower cubicle. Part tiled walls, vinyl flooring and wall mounted central heating radiator. BEDROOM 10' 7" x 10' 0" (3.24m x 3.06m) Carpeted flooring, wall mounted central heating radiator and UPVC double glazed window to rear elevation.