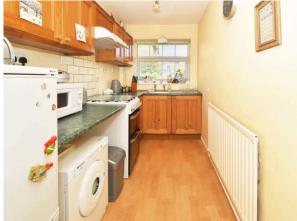

ENTRANCE HALL 10' 2" x 3' 10" (3.11m x 1.17m) Entered via part glazed door. Laminate flooring, wall mounted central heating radiator and with doors leading off.

KITCHEN 13' 3" x 5' 2" (4.05m x 1.58m) Fitted kitchen comprising of a range of base units with contrasting worktops over and wall units. Stainless steel sink and drainer. Space for free standing cooker with extractor over. Vinyl flooring, wall mounted central heating radiator and UPVC double glazed window to front elevation.