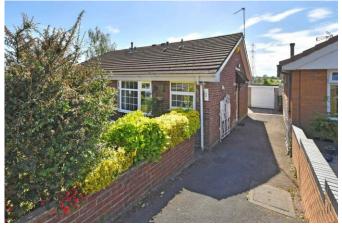

BEDROOM 10' 0" x 6' 11" (3.06m x 2.11m) Laminate flooring, wall mounted central heating radiator and UPVC double glazed window to rear elevation.

EXTERNALLY To the front of the property there is a garden laid to lawn and planted with mature shrubs. To the side of the property there is a driveway which leads to the single garage. There is also a pleasant garden to the rear with mature shrubs, patio area and which is laid to lawn.