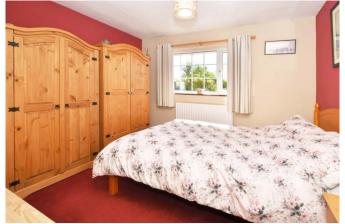

LOUNGE 12' 4" x 11' 5" (3.78m x 3.49m) Carpeted flooring, wall mounted central heating radiator, feature fireplace and UPVC double blazed bay window to front elevation.

SHOWER ROOM 7' 3" x 5' 6" (2.23m x 1.68m) White suite comprising low level WC, pedestal wash hand basin and shower cubicle. Part tiled walls, vinyl flooring and wall mounted central heating radiator. BEDROOM 10' 7" x 10' 0" (3.24m x 3.06m) Carpeted flooring, wall mounted central heating radiator and UPVC double glazed window to rear elevation.

BEDROOM 10' 0" x 6' 11" (3.06m x 2.11m) Laminate flooring, wall mounted central heating radiator and UPVC double glazed window to rear elevation.

EXTERNALLY To the front of the property there is a garden laid to lawn and planted with mature shrubs. To the side of the property there is a driveway which leads to the single garage. There is also a pleasant garden to the rear with mature shrubs, patio area and which is laid to lawn.