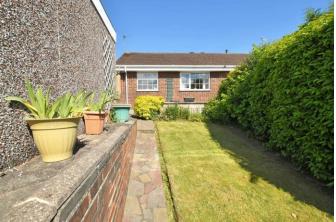

BEDROOM 10' 0" x 6' 11" (3.06m x 2.11m) Laminate flooring, wall mounted central heating radiator and UPVC double glazed window to rear elevation.

EXTERNALLY To the front of the property there is a garden laid to lawn and planted with mature shrubs. To the side of the property there is a driveway which leads to the single garage. There is also a pleasant garden to the rear with mature shrubs, patio area and which is laid to lawn.