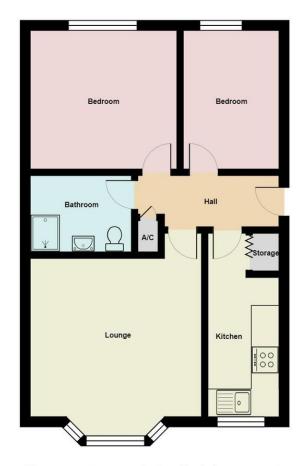

ENTRANCE HALL 10' 2" x 3' 10" (3.11m x 1.17m) Entered via part glazed door. Laminate flooring, wall mounted central heating radiator and with doors leading off.

KITCHEN 13' 3" x 5' 2" (4.05m x 1.58m) Fitted kitchen comprising of a range of base units with contrasting worktops over and wall units. Stainless steel sink and drainer. Space for free standing cooker with extractor over. Vinyl flooring, wall mounted central heating radiator and UPVC double glazed window to front elevation.

LOUNGE 12' 4" x 11' 5" (3.78m x 3.49m) Carpeted flooring, wall mounted central heating radiator, feature fireplace and UPVC double blazed bay window to front elevation.

SHOWER ROOM 7' 3" x 5' 6" (2.23m x 1.68m) White suite comprising low level WC, pedestal wash hand basin and shower cubicle. Part tiled walls, vinyl flooring and wall mounted central heating radiator. BEDROOM 10' 7" x 10' 0" (3.24m x 3.06m) Carpeted flooring, wall mounted central heating radiator and UPVC double glazed window to rear elevation.

BEDROOM 10' 0" x 6' 11" (3.06m x 2.11m) Laminate flooring, wall mounted central heating radiator and UPVC double glazed window to rear elevation.

EXTERNALLY To the front of the property there is a garden laid to lawn and planted with mature shrubs. To the side of the property there is a driveway which leads to the single garage. There is also a pleasant garden to the rear with mature shrubs, patio area and which is laid to lawn.