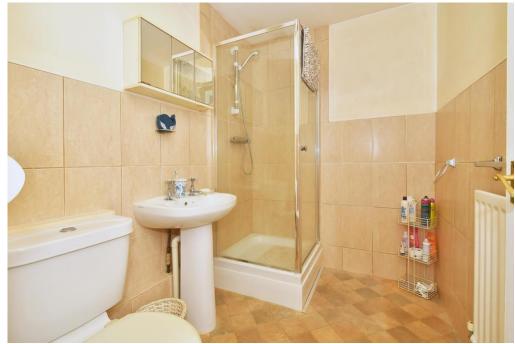

LOUNGE 12' 4" x 11' 5" (3.78m x 3.49m) Carpeted flooring, wall mounted central heating radiator, feature fireplace and UPVC double blazed bay window to front elevation.

SHOWER ROOM 7' 3" x 5' 6" (2.23m x 1.68m) White suite comprising low level WC, pedestal wash hand basin and shower cubicle. Part tiled walls, vinyl flooring and wall mounted central heating radiator. BEDROOM 10' 7" x 10' 0" (3.24m x 3.06m) Carpeted flooring, wall mounted central heating radiator and UPVC double glazed window to rear elevation.