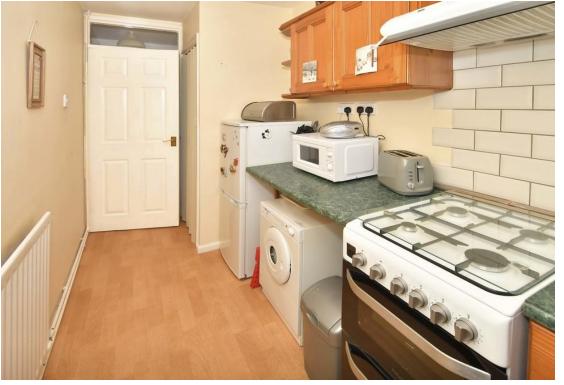

ENTRANCE HALL 10' 2" x 3' 10" (3.11m x 1.17m) Entered via part glazed door. Laminate flooring, wall mounted central heating radiator and with doors leading off.

KITCHEN 13' 3" x 5' 2" (4.05m x 1.58m) Fitted kitchen comprising of a range of base units with contrasting worktops over and wall units. Stainless steel sink and drainer. Space for free standing cooker with extractor over. Vinyl flooring, wall mounted central heating radiator and UPVC double glazed window to front elevation.