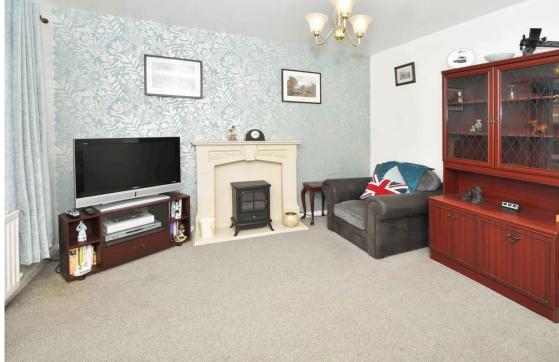

LOUNGE 12' 4" x 11' 5" (3.78m x 3.49m) Carpeted flooring, wall mounted central heating radiator, feature fireplace and UPVC double blazed bay window to front elevation.

SHOWER ROOM 7' 3" x 5' 6" (2.23m x 1.68m) White suite comprising low level WC, pedestal wash hand basin and shower cubicle. Part tiled walls, vinyl flooring and wall mounted central heating radiator. BEDROOM 10' 7" x 10' 0" (3.24m x 3.06m) Carpeted flooring, wall mounted central heating radiator and UPVC double glazed window to rear elevation.