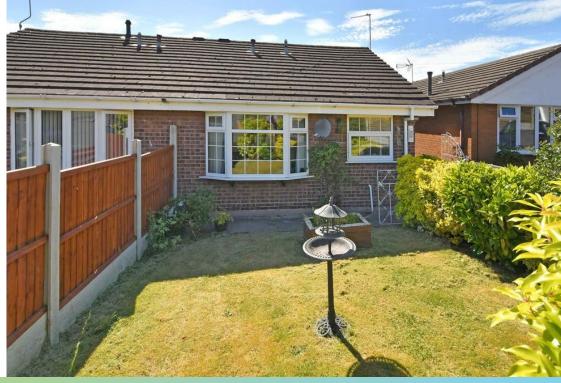

BEDROOM 10' 0" x 6' 11" (3.06m x 2.11m) Laminate flooring, wall mounted central heating radiator and UPVC double glazed window to rear elevation.

EXTERNALLY To the front of the property there is a garden laid to lawn and planted with mature shrubs. To the side of the property there is a driveway which leads to the single garage. There is also a pleasant garden to the rear with mature shrubs, patio area and which is laid to lawn.