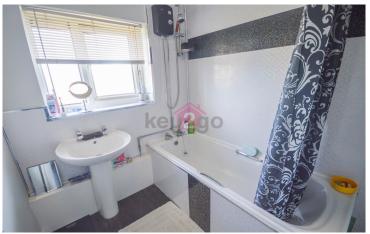

#### **BATHROOM**

5' 8" x 6' 6" (1.75m x 2.00m)

Comprising of over head electric shower and pedestal sink. Ceiling light, radiator and obscure glass window. Loft access, acrylic sheetings to walls and laminate flooring.

### WC

 $5' 8" \times 2' 9" (1.75m \times 0.86m)$ 

Comprising of low flush WC, ceiling light and obscure glass window. Part panelling to walls and laminate flooring.