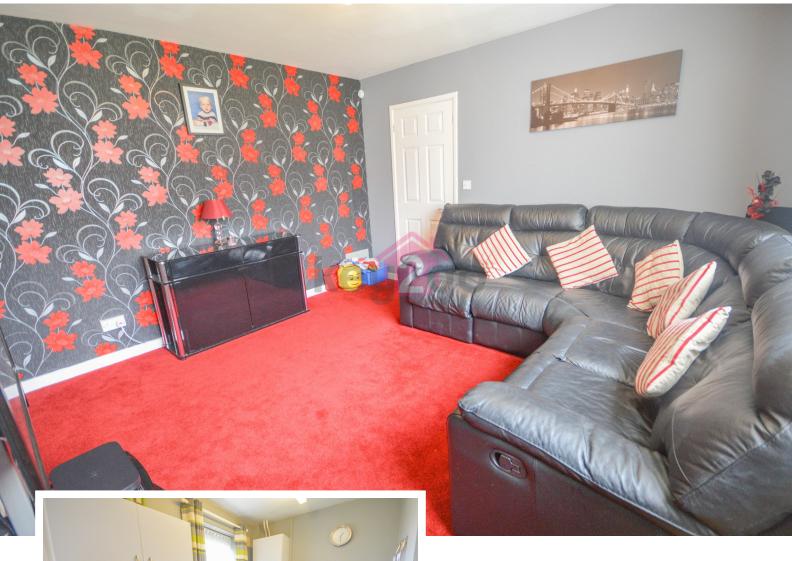

### LOUNGE

 $12' 9" \times 12' 5" (3.91m \times 3.80m)$ 

A good sized lounge with two feature wallpapered walls and carpet flooring. Ceiling light, radiator TV point and window to the front.