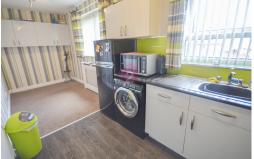

#### KITCHEN/DINER

19' 0" x 6' 6" (5.80m x 2.00m)

Fitted with ample high gloss wall and base units, contrasting worktops and acrylic splash backs. Stainless steel sink and space for freestanding cooker and fridge/freezer. Cupboard housing boiler, part carpet and part vinyl flooring. Two ceiling lights, radiator and two windows to the rear.