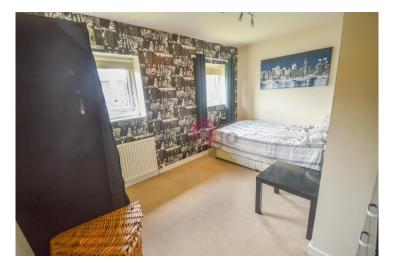

#### BEDROOM I

12' 9" × 9' 9" (3.90m × 2.98m)

A generous sized double bedroom with two feature wallpapered walls, carpet flooring and two built in storage cupboards, one housing boiler. Ceiling light, radiator, TV point and window to the rear with amazing open views.

#### BEDROOM 2

12' 10" x 9' 6" (3.92m x 2.90m)

A second good sized double bedroom with feature wallpapered wall and carpet flooring. Ceiling light, radiator and two window to the front.