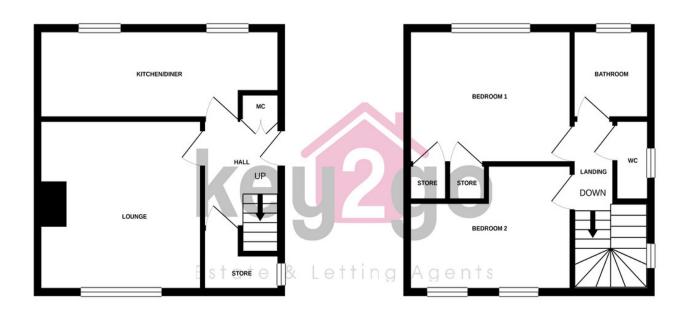

#### PROPERTY DETAILS

- FREEHOLD
- FULLY UPVC DOUBLE GLAZED
- GAS CENTRAL HEATING

GROUND FLOOR 356 sq.ft. (33.1 sq.m.) approx. 1ST FLOOR 363 sq.ft. (33.7 sq.m.) approx.

#### TOTAL FLOOR AREA: 719 sq.ft. (66.8 sq.m.) approx.

Whilst every attempt has been made to ensure the accuracy of the floorplan contained here, measurements of doors, windows, rooms and any other items are approximate and no responsibility is taken for any error, omission or mis-statement. This plan is for illustrative purposes only and should be used as such by any prospective purchaser. The services, systems and appliances shown have not been tested and no guarantee as to their operability or efficiency; can be given. Made with Metrops @2021