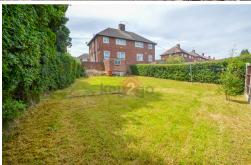

#### **OUTSIDE**

To the front of the property is a good sized lawn, hedging to boundaries and shared pathway to door. To the rear of the property is steps descending too generous and larger than average enclosed garden with lawn, hedging and fencing. Brick built outhouse with power and lighting.