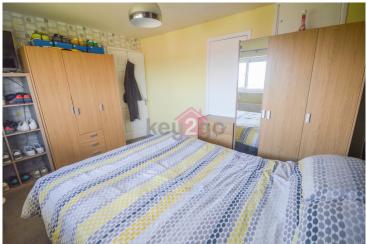

#### BEDROOM I

12' 9" × 9' 9" (3.90m × 2.98m)

A generous sized double bedroom with two feature wallpapered walls, carpet flooring and two built in storage cupboards, one housing boiler. Ceiling light, radiator, TV point and window to the rear with amazing open views.

#### BEDROOM 2

12' 10" x 9' 6" (3.92m x 2.90m)

A second good sized double bedroom with feature wallpapered wall and carpet flooring. Ceiling light, radiator and two window to the front.