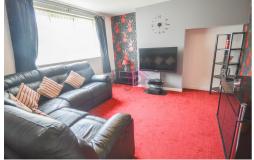

### LOUNGE

 $12' 9" \times 12' 5" (3.91m \times 3.80m)$ 

A good sized lounge with two feature wallpapered walls and carpet flooring. Ceiling light, radiator TV point and window to the front.