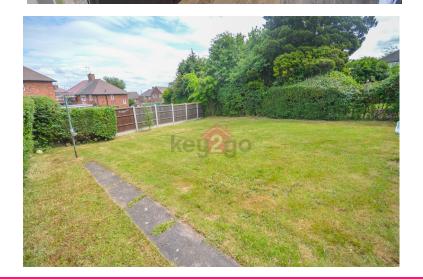

#### **OUTSIDE**

To the front of the property is a good sized lawn, hedging to boundaries and shared pathway to door. To the rear of the property is steps descending too generous and larger than average enclosed garden with lawn, hedging and fencing. Brick built outhouse with power and lighting.