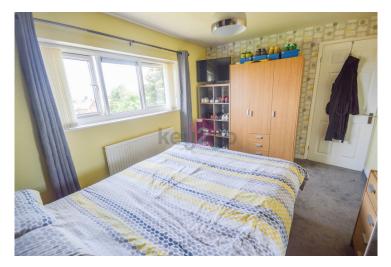

#### BEDROOM I

12' 9" × 9' 9" (3.90m × 2.98m)

A generous sized double bedroom with two feature wallpapered walls, carpet flooring and two built in storage cupboards, one housing boiler. Ceiling light, radiator, TV point and window to the rear with amazing open views.

#### BEDROOM 2

12' 10" x 9' 6" (3.92m x 2.90m)

A second good sized double bedroom with feature wallpapered wall and carpet flooring. Ceiling light, radiator and two window to the front.