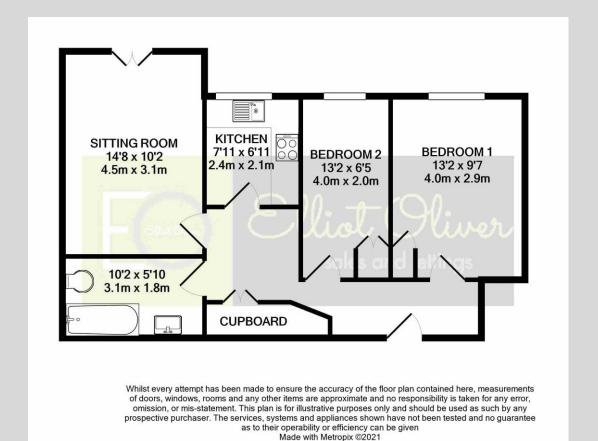

## Brookbank Close, Cheltenham GL50 3NS

Situated in a popular development within walking distance of Cheltenham Town Centre, Waitrose and Tesco's is this two double bedroom upper floor apartment. The property offers a separate lounge with with Juliette balcony, two double bedrooms, a family bathroom (with shower over bath) and lastly there is a good sized entrance hall with lots of storage. The property also benefits from an allocated parking space, gas central heating and offered with no onward chain. This would be an ideal starter home or for investment buyers alike.