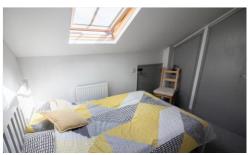

## LIVING ROOM/KITCHEN

18' 8" x 14' 0" (5.70m x 4.28m)
Carpeted floor to lounge, radiator and two velux windows. Vinyl flooring to kitchen. Round edged worktops with round stainess steel sink with mixer tap. Gas 4 ring job with extractor over. Fridge, freezer and washing machine.