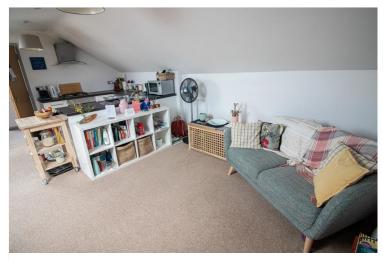

## LIVING ROOM/KITCHEN

18' 8" x 14' 0" (5.70m x 4.28m)
Carpeted floor to lounge, radiator and two velux windows. Vinyl flooring to kitchen. Round edged worktops with round stainess steel sink with mixer tap. Gas 4 ring job with extractor over. Fridge, freezer and washing machine.