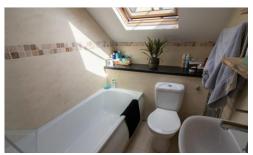

### **BATHROOM**

5' 1" x 7' 8" (1.55m x 2.35m) Velux window. Tiled floor and walls. Panelled bath with hot and cold tap and shower above. Pedestal wash hand basin with mixer tap. Heated towel rail. WC.