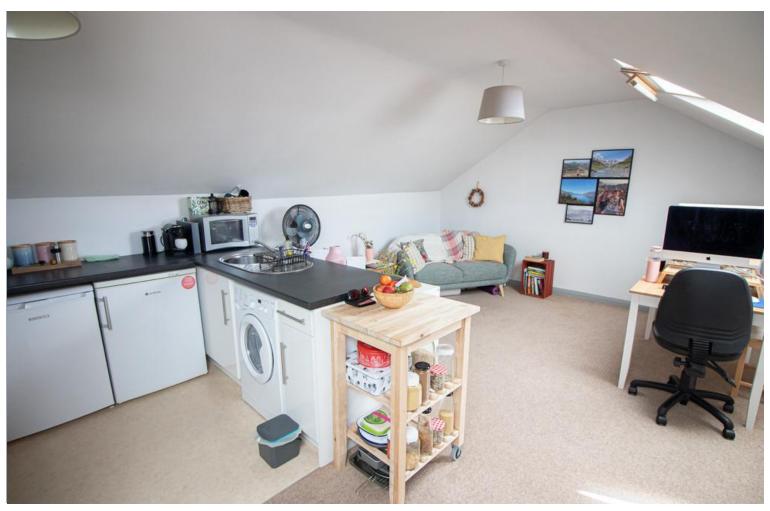

## LIVING ROOM/KITCHEN

18' 8" x 14' 0" (5.70m x 4.28m)
Carpeted floor to lounge, radiator and two velux windows. Vinyl flooring to kitchen. Round edged worktops with round stainess steel sink with mixer tap. Gas 4 ring job with extractor over. Fridge, freezer and washing machine.