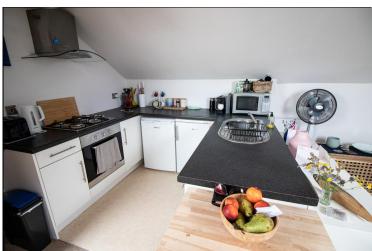

## LIVING ROOM/KITCHEN

18' 8" x 14' 0" (5.70m x 4.28m)
Carpeted floor to lounge, radiator and two velux windows. Vinyl flooring to kitchen. Round edged worktops with round stainess steel sink with mixer tap. Gas 4 ring job with extractor over. Fridge, freezer and washing machine.