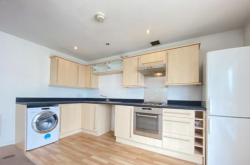

The Accommodation briefly comprises; entrance hall, open plan kitchen / living room, two double bedrooms and family bathroom. Benefits include double glazed windows, central heating and allocated parking for one vehicle. The property is currently let at £10,800 pa giving a yield of 6.75%.