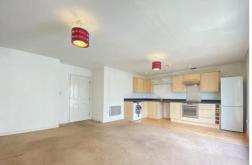

The Accommodation briefly comprises; entrance hall, open plan kitchen / living room, two double bedrooms and family bathroom. Benefits include double glazed windows, central heating and allocated parking for one vehicle. The property is currently let at £10,800 pa giving a yield of 6.75%.