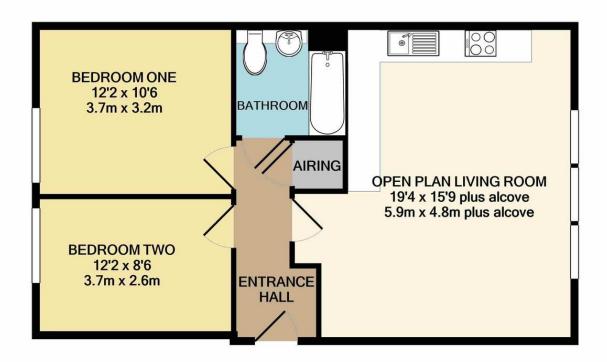

The Accommodation briefly comprises; entrance hall, open plan kitchen / living room, two double bedrooms and family bathroom. Benefits include double glazed windows, central heating and allocated parking for one vehicle. The property is currently let at £10,800 pa giving a yield of 6.75%.

## TOTAL APPROX. FLOOR AREA 636 SQ.FT. (59.1 SQ.M.)

Whilst every attempt has been made to ensure the accuracy of the floor plan contained here, measurements of doors, windows, rooms and any other items are approximate and no responsibility is taken for any error, omission, or mis-statement. This plan is for illustrative purposes only and should be used as such by any prospective purchaser. The services, systems and appliances shown have not been tested and no guarantee as to their operability or efficiency can be given Made with Metropix ©2021