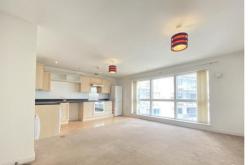

The Accommodation briefly comprises; entrance hall, open plan kitchen / living room, two double bedrooms and family bathroom. Benefits include double glazed windows, central heating and allocated parking for one vehicle. The property is currently let at £10,800 pa giving a yield of 6.75%.