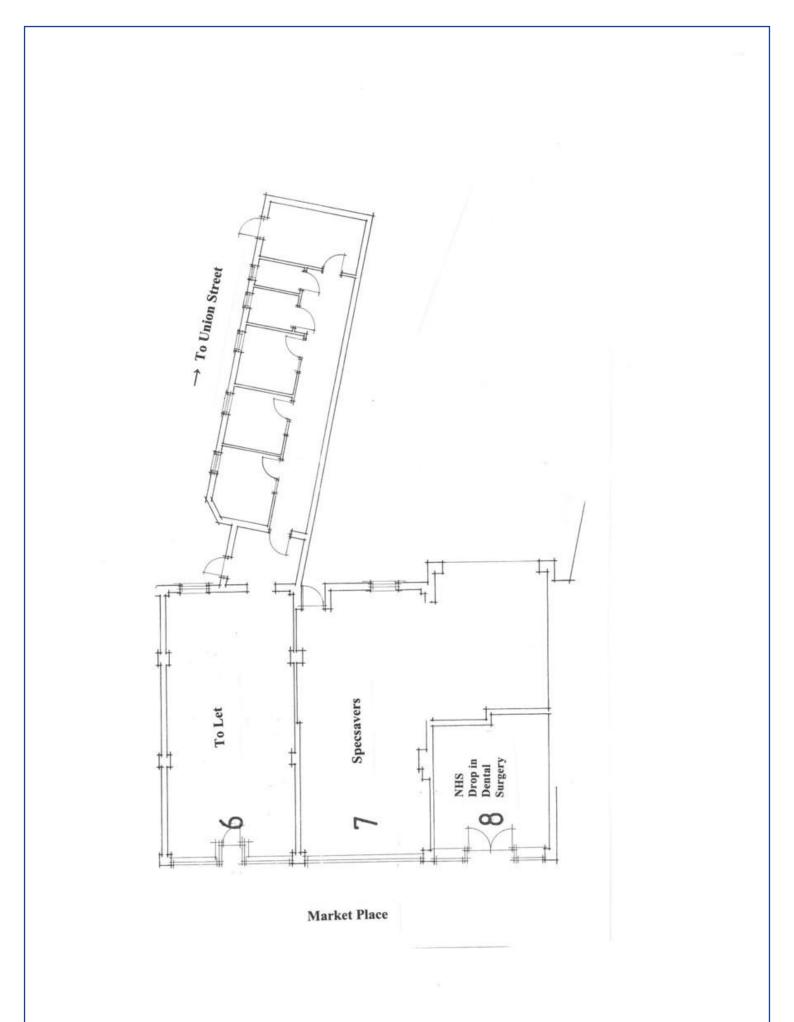

#### Prime town centre retail shop/professional services (formerly Reeds Rains) located between Specsavers and M&Co and suitable for the following uses:

E(a) display or sale of retail goods E(c)(i) financial services E (c)(ii) professional services

665 sq ft of sales area with 5.41m (17'9") internal frontage to Market Place, 11.43m (37.6ft) depth.

309 sq ft of offices to the rear plus toilets and 190 sq ft of storage/passage.

Rear pedestrian access to Union Street