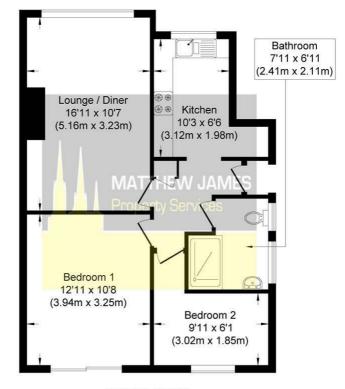

FOUR POUNDS AVENUE

Approximate Gross Internal Area 586 sq ft / 54.41 sq m

#### **GROUND FLOOR GROSS INTERNAL** FLOOR AREA 586 SQ FT

Although every attempt has been made to ensure accuracy, all measurements are approximate and no responsibility is taken for any error, ornission, or mid-statement This floor plan is for illustrative purposes only and not to scale. Measured in accordance to RICS standards