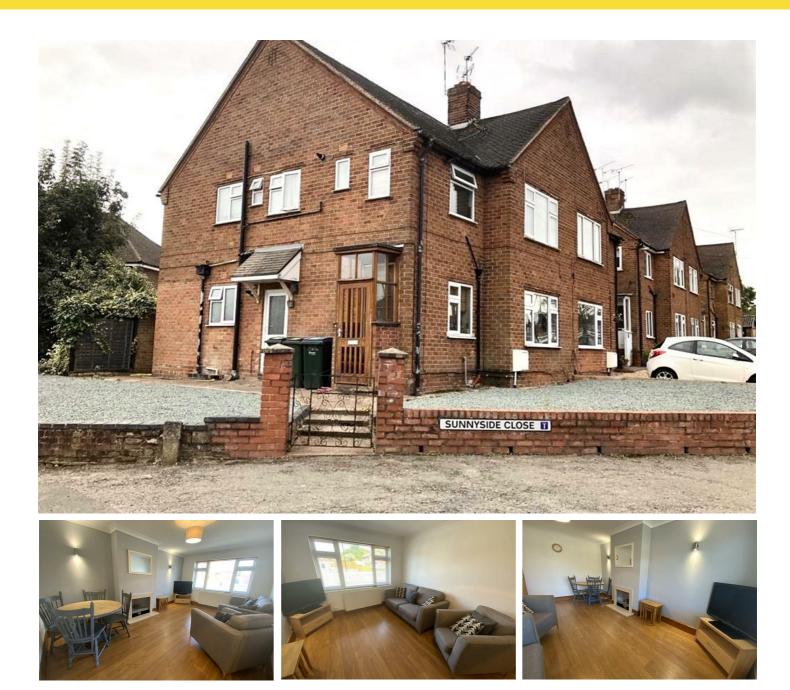

## 38 Four Pounds Avenue, Coventry, CV5 8DG £750 Per Calendar Month

AVAILABLE NOW.....GROUND FLOOR MAISONETTE...OPTIONALLY FURNISHED...PRIVATE REAR GARDEN. A lovely, modern two bedroom ground floor maisonette located close to the City Centre at the top of Four Pounds Avenue, in Chapelfields. Briefly comprising of good sized lounge with dining table, fitted kitchen with appliances, one double and one single bedroom and bathroom with corner bath and overhead shower. Gas central heating and double glazing throughout and comes OPTIONALLY FULLY FURNISHED. No Pets. No Smokers.

## Lounge

Wood flooring with dining space

## Kitchen

Good size with cooker, fridge freezer, washing machine and numerous cupboards

Bathroom

Corner bath with overhead shower

Bedroom One Double bedroom with double bed

**Bedroom Two** Single bedroom with single bed