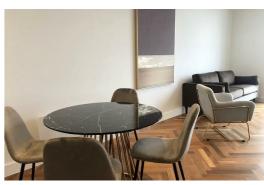

When you step inside this sleek two-bedroom apartment on the 47th floor, you'll be instantly amazed. Floor to ceiling windows are not shy here, creating a bright & happy vibe throughout. Décor wise, the sophisticated wooden floor contrasts perfectly with the high-spec integrated kitchen & premium theme. You'll find fully integrated appliances & a fitted wine chiller, as well as USB sockets dotted around.