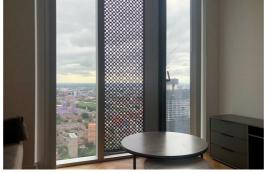

When you step inside this sleek two-bedroom apartment on the 47th floor, you'll be instantly amazed. Floor to ceiling windows are not shy here, creating a bright & happy vibe throughout. Décor wise, the sophisticated wooden floor contrasts perfectly with the high-spec integrated kitchen & premium theme. You'll find fully integrated appliances & a fitted wine chiller, as well as USB sockets dotted around.