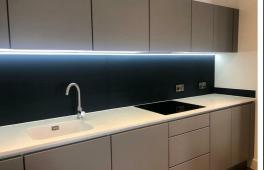

When you step inside this sleek two-bedroom apartment on the 47th floor, you'll be instantly amazed. Floor to ceiling windows are not shy here, creating a bright & happy vibe throughout. Décor wise, the sophisticated wooden floor contrasts perfectly with the high-spec integrated kitchen & premium theme. You'll find fully integrated appliances & a fitted wine chiller, as well as USB sockets dotted around.