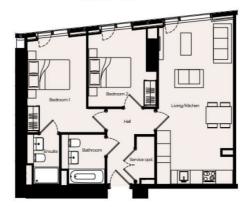

Two Bedroom

Kitchen

Living Room

Bathroom

Bedroom 1

Bedroom 2

En-suite

External

Concierge

Outside

Hallway

Bedroom

| LOUNGE / KITCHEN | 7.73 x 3.50 | 25'4" x 11'5" |
|------------------|-------------|---------------|
| BEDROOM          | 4.56 x 2.84 | 14'11" x 9'3" |
| BEDROOM 2        | 3.66 x 3.21 | 12°0" x 10°6" |

73.20 M2 | 788 FT22