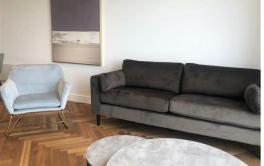

When you step inside this sleek two-bedroom apartment on the 47th floor, you'll be instantly amazed. Floor to ceiling windows are not shy here, creating a bright & happy vibe throughout. Décor wise, the sophisticated wooden floor contrasts perfectly with the high-spec integrated kitchen & premium theme. You'll find fully integrated appliances & a fitted wine chiller, as well as USB sockets dotted around.