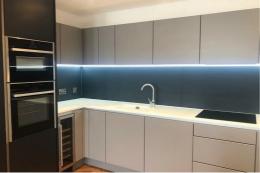

When you step inside this sleek two-bedroom apartment on the 47th floor, you'll be instantly amazed. Floor to ceiling windows are not shy here, creating a bright & happy vibe throughout. Décor wise, the sophisticated wooden floor contrasts perfectly with the high-spec integrated kitchen & premium theme. You'll find fully integrated appliances & a fitted wine chiller, as well as USB sockets dotted around.