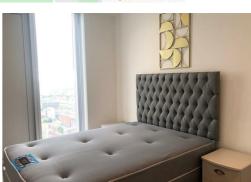

When you step inside this sleek two-bedroom apartment on the 47th floor, you'll be instantly amazed. Floor to ceiling windows are not shy here, creating a bright & happy vibe throughout. Décor wise, the sophisticated wooden floor contrasts perfectly with the high-spec integrated kitchen & premium theme. You'll find fully integrated appliances & a fitted wine chiller, as well as USB sockets dotted around.

Wake up to sunshine in the bedroom of dreams & enjoy breath-taking views each day. Trust us, you'll want to stay in bed forever with this setup! As for the master bathroom, this is a well sized room that's fully tiled with subtle marble