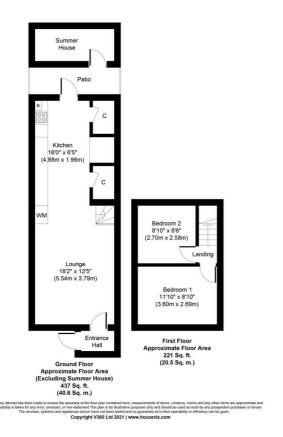

202 Moselle Avenue, London N22 6EX £430,000

Available for sale is this two-bedroom terraced house that comprises of a large front reception, well proportioned kitchen area, downstairs bathroom, adequate storage, rear garden with summer house and two double bedrooms.