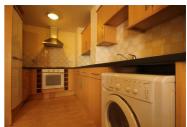

The property comprises of three double bedrooms, all with a double bed, desk and wardrobe. Spacious open plan lounge and kitchen, with leather sofas in the lounge and the kitchen fully equipped with appliances. The bathroom includes a shower over the bath. Other benefits include central heating, uPVC double glazing and permit parking is also available.