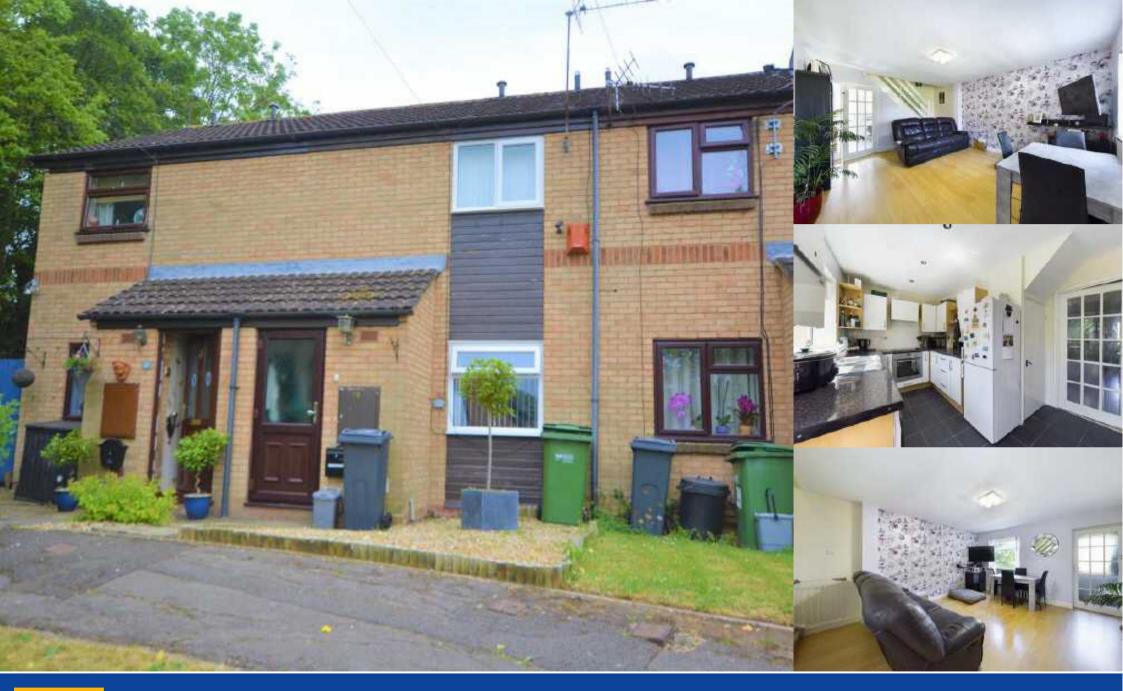

19 Water Meadow, Gloucester Offers Over £180,000

- Two Double Bedrooms
- Two Parking Spaces

#### **Entrance Hall**

Enclosed entrance hall with spacious storage cupboard and door to lounge.

## Lounge 4.74 x 3.82 (15'7" x 12'6")

UPVC double glazed window to front aspect, radiator, TV point, stairs to first floor, door to kitchen

## Kitchen/Diner 3.17 x 3.79 (10'5" x 12'5")

UPVC double glazed window to rear aspect, range of eye level and base storage cupboards, storage cupboard, stainless steel sink, built in oven and hob, further appliance space, double glazed door leading to garden

# Bedroom One 2.89 x 3.82 (9'6" x 12'6")

UPVC double glazed window to front aspect, radiator, TV point, built in wardrobe.

# Bedroom Two 2.19 x 3.80 (7'2" x 12'6")

UPVC double glazed window to rear aspect, radiator, airing cupboard.

### **Bathroom**

Panelled bath with electric shower over, low level WC, wash hand basin, radiator.

# **Front of Property**

Pathway leading to front door, two allocated spaces.

# **Rear of Property**

Enclosed by timber panel fencing, patio area, outside tap.