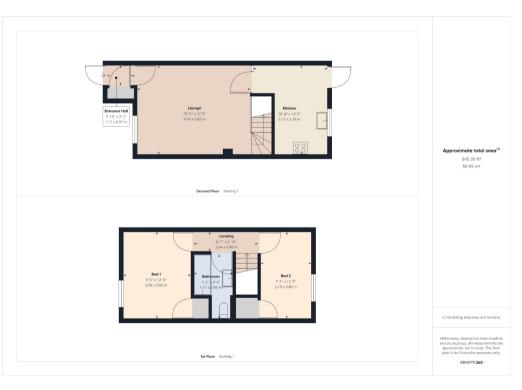

#### **Entrance Hall**

Enclosed entrance hall with spacious storage cupboard and door to lounge.

## Lounge 4.74 x 3.82 (15'7" x 12'6")

UPVC double glazed window to front aspect, radiator, TV point, stairs to first floor, door to kitchen

## Kitchen/Diner 3.17 x 3.79 (10'5" x 12'5")

UPVC double glazed window to rear aspect, range of eye level and base storage cupboards, storage cupboard, stainless steel sink, built in oven and hob, further appliance space, double glazed door leading to garden

#### **First Floor**

# Bedroom One 2.89 x 3.82 (9'6" x 12'6")

UPVC double glazed window to front aspect, radiator, TV point, built in wardrobe.

# Bedroom Two 2.19 x 3.80 (7'2" x 12'6")

UPVC double glazed window to rear aspect, radiator, airing cupboard.

### **Bathroom**

Panelled bath with electric shower over, low level WC, wash hand basin, radiator.