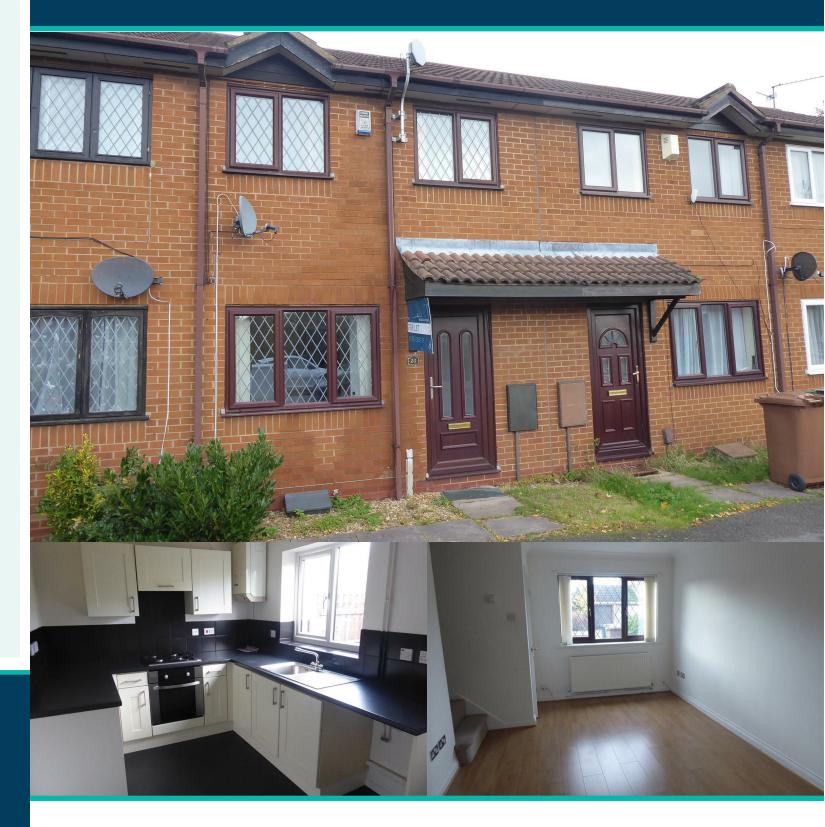

## 20 Wasdale Gardens Peterborough PE4 7ZT

This modern terraced home is situated in a popular location close to local amenities and benefits from gas central heating and UPVc double glazed windows. The main accommodation briefly comprises an Entrance Hall, Lounge, modern Kitchen, 2 Bedrooms and an upstairs Bathroom. Outside there is an enclosed rear garden.