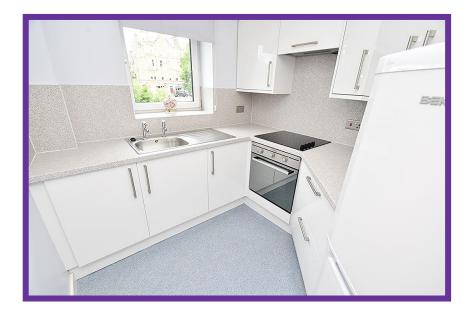

The sleek modern kitchen boasts a good selection of base and wall mounted units, with stylish worktops, matching splashback, integrated oven, hob and sink with drainer.

Bedroom benefits from fitted wardrobes, carpet flooring and soft neutral décor.