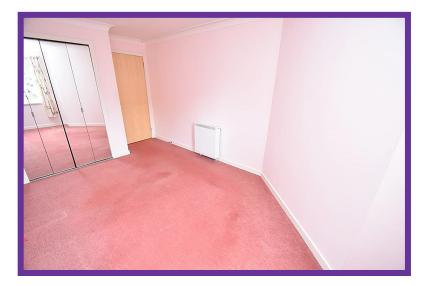

The accommodation, which is accessed via a secure shared entrance with lift access, comprises: Entrance hall, lounge dining, kitchen, double bedroom, shower room, large storage cupboard and private parking.

The entrance hall is carpeted and benefits from a large storage cupboard.

With delightful views over the water of Leith the fabulous bright and welcoming lounge dining boasts a Juliette balcony, fire, carpet flooring and access is given to the kitchen via french doors.