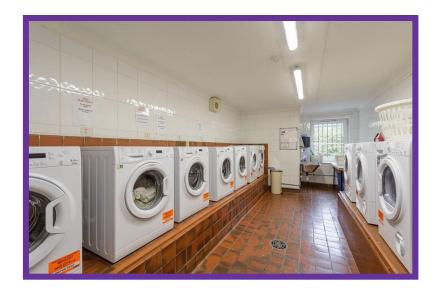

This impressive retirement development has a house manager, 24hr careline alarm service, lift access to all floors, residents lounge, laundry room and guest suite. Residents must be 60 years of age, or for couples one must be at least 60 and the other at least 55.

Shower room is complete with a shower enclosure with half height easy care shower screen, electric shower, vanity unit with sink, W,C, wet wall panels and stylish flooring.

Communal lounge is located on the ground floor with access to the gardens. There is also a guest suite and laundry room.