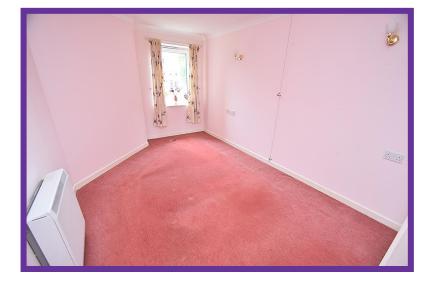

The sleek modern kitchen boasts a good selection of base and wall mounted units, with stylish worktops, matching splashback, integrated oven, hob and sink with drainer.

Bedroom benefits from fitted wardrobes, carpet flooring and soft neutral décor.