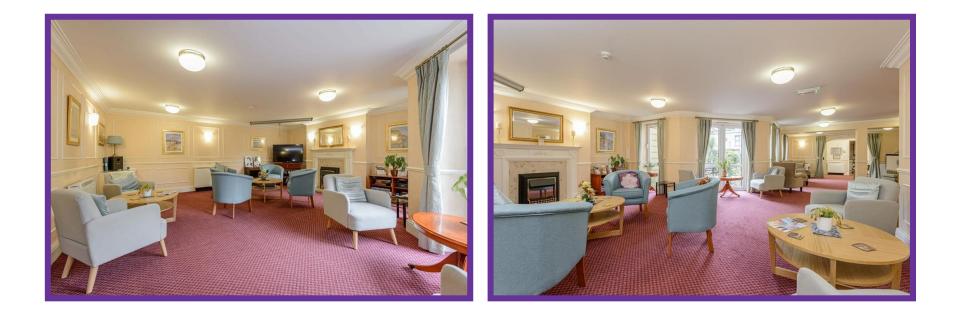

This impressive retirement development has a house manager, 24hr careline alarm service, lift access to all floors, residents lounge, laundry room and guest suite. Residents must be 60 years of age, or for couples one must be at least 60 and the other at least 55.

Shower room is complete with a shower enclosure with half height easy care shower screen, electric shower, vanity unit with sink, W,C, wet wall panels and stylish flooring.

Communal lounge is located on the ground floor with access to the gardens. There is also a guest suite and laundry room.