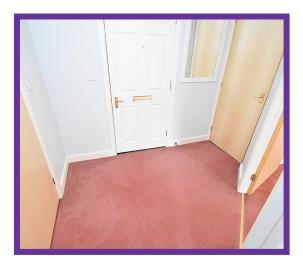

The entrance hall is carpeted and benefits from a large storage cupboard.

With delightful views over the water of Leith the fabulous bright and welcoming lounge dining boasts a Juliette balcony, fire, carpet flooring and access is given to the kitchen via french doors.