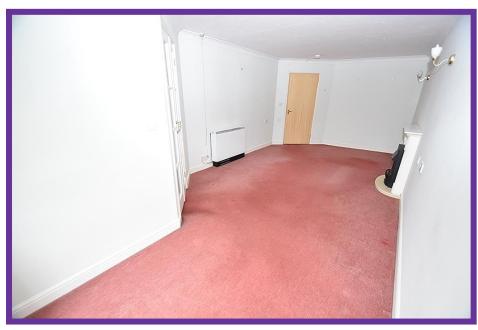

The entrance hall is carpeted and benefits from a large storage cupboard.

With delightful views over the water of Leith the fabulous bright and welcoming lounge dining boasts a Juliette balcony, fire, carpet flooring and access is given to the kitchen via french doors.