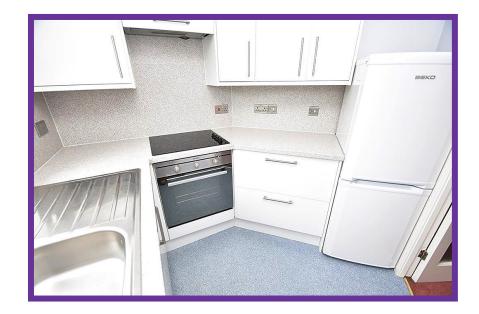

The sleek modern kitchen boasts a good selection of base and wall mounted units, with stylish worktops, matching splashback, integrated oven, hob and sink with drainer.

Bedroom benefits from fitted wardrobes, carpet flooring and soft neutral décor.