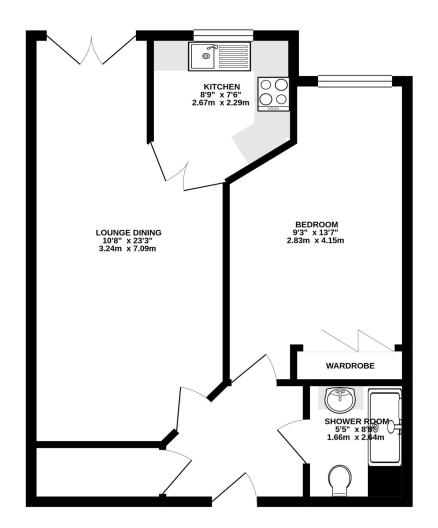

The entrance hall is carpeted and benefits from a large storage cupboard.

With delightful views over the water of Leith the fabulous bright and welcoming lounge dining boasts a Juliette balcony, fire, carpet flooring and access is given to the kitchen via french doors.