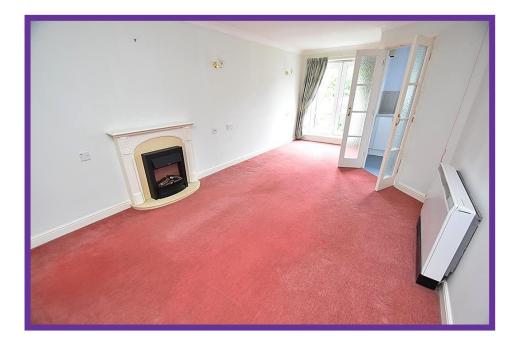

The entrance hall is carpeted and benefits from a large storage cupboard.

With delightful views over the water of Leith the fabulous bright and welcoming lounge dining boasts a Juliette balcony, fire, carpet flooring and access is given to the kitchen via french doors.