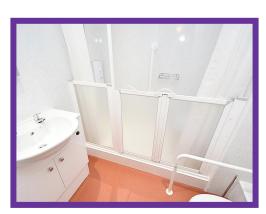

Shower room is complete with a shower enclosure with half height easy care shower screen, electric shower, vanity unit with sink, W,C, wet wall panels and stylish flooring.

Communal lounge is located on the ground floor with access to the gardens. There is also a guest suite and laundry room.