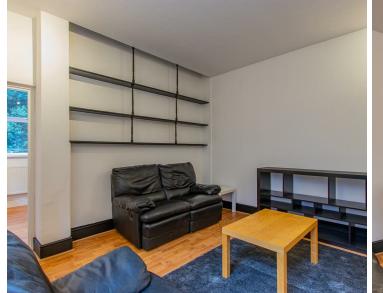

Just a 10 minute walk into the City Centre and located on the always-popular Richmond Road, Roath is this immaculate one bedroom, ground-floor apartment that offers access to a PRIVATE GARDEN. The property has recently undergone a full refurbishment to include re-wiring, a new boiler, new kitchen, new bathroom and brand new furniture and is beautifully presented from tip-to-toe. Internally, the property offers a lovely, bright and airy lounge / kitchen space with two sofas and coffee table to the lounge and white-gloss kitchen complete with washing machine, separate tumble dryer and excellent worktop space. To the rear of the property is a good-sized double bedroom with wardrobe. Access to the garden is via the bedroom and it's a brilliant outside space. The property is completed with a brand newly fitted shower room. Perfect for a couple, book in now to avoid disappointment!