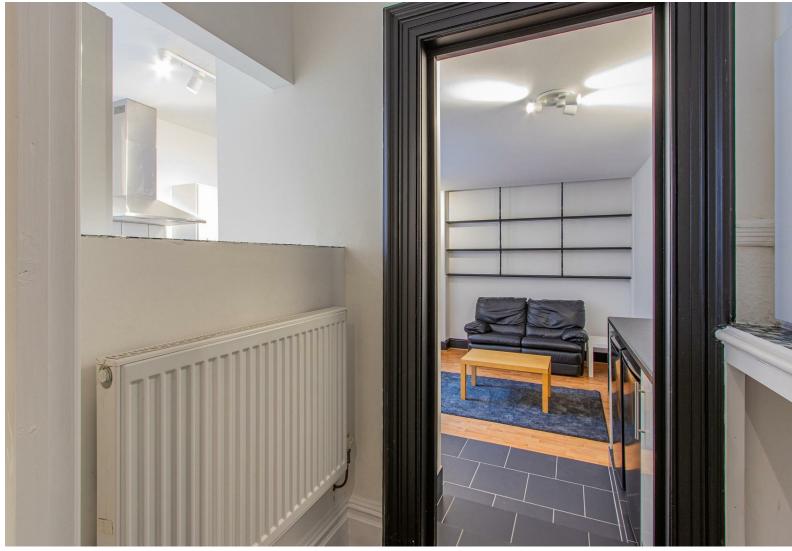

Just a 10 minute walk into the City Centre and located on the always-popular Richmond Road, Roath is this immaculate one bedroom, ground-floor apartment that offers access to a PRIVATE GARDEN. The property has recently undergone a full refurbishment to include re-wiring, a new boiler, new kitchen, new bathroom and brand new furniture and is beautifully presented from tip-to-toe. Internally, the property offers a lovely, bright and airy lounge / kitchen space with two sofas and coffee table to the lounge and white-gloss kitchen complete with washing machine, separate tumble dryer and excellent worktop space. To the rear of the property is a good-sized double bedroom with wardrobe. Access to the garden is via the bedroom and it's a brilliant outside space. The property is completed with a brand newly fitted shower room. Perfect for a couple, book in now to avoid disappointment!