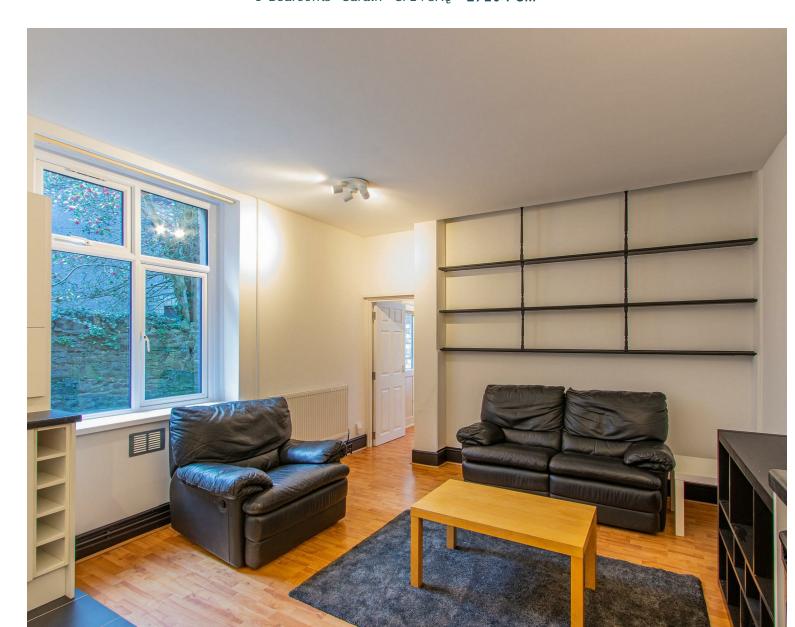

Just a 10 minute walk into the City Centre and located on the always-popular Richmond Road, Roath is this immaculate one bedroom, ground-floor apartment that offers access to a PRIVATE GARDEN. The property has recently undergone a full refurbishment to include re-wiring, a new boiler, new kitchen, new bathroom and brand new furniture and is beautifully presented from tip-to-toe. Internally, the property offers a lovely, bright and airy lounge / kitchen space with two sofas and coffee table to the lounge and white-gloss kitchen complete with washing machine, separate tumble dryer and excellent worktop space. To the rear of the property is a good-sized double bedroom with wardrobe. Access to the garden is via the bedroom and it's a brilliant outside space. The property is completed with a brand newly fitted shower room. Perfect for a couple, book in now to avoid disappointment!