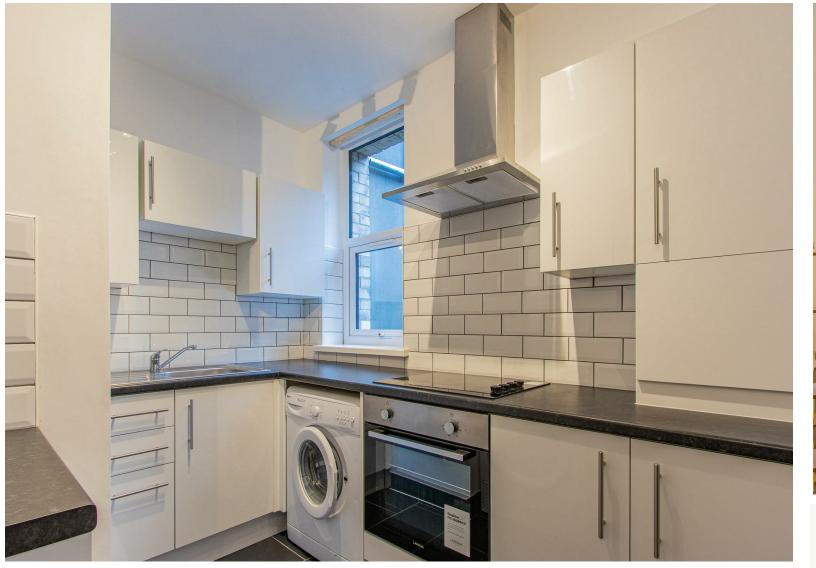

Just a 10 minute walk into the City Centre and located on the always-popular Richmond Road, Roath is this immaculate one bedroom, ground-floor apartment that offers access to a PRIVATE GARDEN. The property has recently undergone a full refurbishment to include re-wiring, a new boiler, new kitchen, new bathroom and brand new furniture and is beautifully presented from tip-to-toe. Internally, the property offers a lovely, bright and airy lounge / kitchen space with two sofas and coffee table to the lounge and white-gloss kitchen complete with washing machine, separate tumble dryer and excellent worktop space. To the rear of the property is a good-sized double bedroom with wardrobe. Access to the garden is via the bedroom and it's a brilliant outside space. The property is completed with a brand newly fitted shower room. Perfect for a couple, book in now to avoid disappointment!