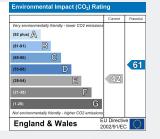

EPC RATING of E COUNCIL TAX BAND of B

A holding fee of one weeks' rent will be payable to secure the property. This will be deducted from the final balance payable upon moving into the property, subject to a successful application. JeffreyRoss Limited reserves the right to retain this payment should the applicant have provided false or misleading information at the time of applying for the Tenancy or failed to take reasonable steps to enter into the tenancy agreement.