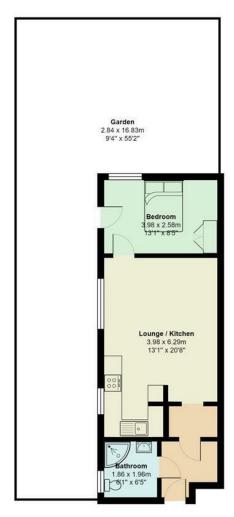

Total Area: 43.8 m² ... 472 ft² (excluding garden) All measurements are approximate and for display purposes only

Virtual Reality & 3D Scaled models of all of our properties for sale. You can even walk around them on our website

Garden

Newly renovated

472.00 sq ft