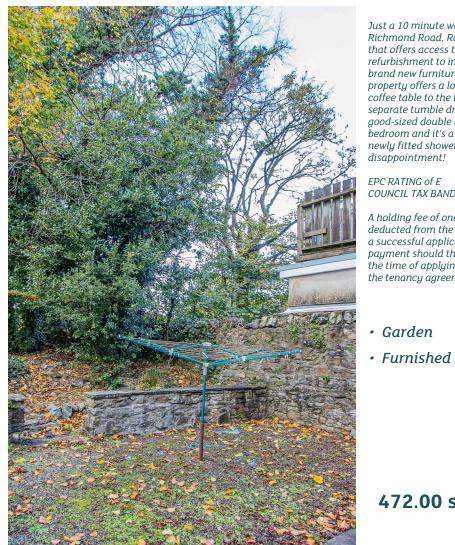

Just a 10 minute walk into the City Centre and located on the always-popular Richmond Road, Roath is this immaculate one bedroom, ground-floor apartment that offers access to a PRIVATE GARDEN. The property has recently undergone a full refurbishment to include re-wiring, a new boiler, new kitchen, new bathroom and brand new furniture and is beautifully presented from tip-to-toe. Internally, the property offers a lovely, bright and airy lounge / kitchen space with two sofas and coffee table to the lounge and white-gloss kitchen complete with washing machine, separate tumble dryer and excellent worktop space. To the rear of the property is a good-sized double bedroom with wardrobe. Access to the garden is via the bedroom and it's a brilliant outside space. The property is completed with a brand newly fitted shower room. Perfect for a couple, book in now to avoid disappointment!

Garden

Newly renovated

472.00 sq ft