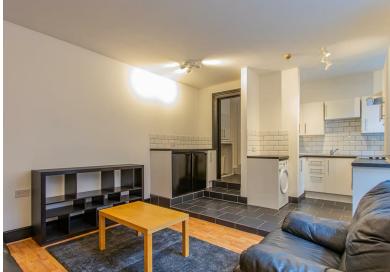

Just a 10 minute walk into the City Centre and located on the always-popular Richmond Road, Roath is this immaculate one bedroom, ground-floor apartment that offers access to a PRIVATE GARDEN. The property has recently undergone a full refurbishment to include re-wiring, a new boiler, new kitchen, new bathroom and brand new furniture and is beautifully presented from tip-to-toe. Internally, the property offers a lovely, bright and airy lounge / kitchen space with two sofas and coffee table to the lounge and white-gloss kitchen complete with washing machine, separate tumble dryer and excellent worktop space. To the rear of the property is a good-sized double bedroom with wardrobe. Access to the garden is via the bedroom and it's a brilliant outside space. The property is completed with a brand newly fitted shower room. Perfect for a couple, book in now to avoid disappointment!