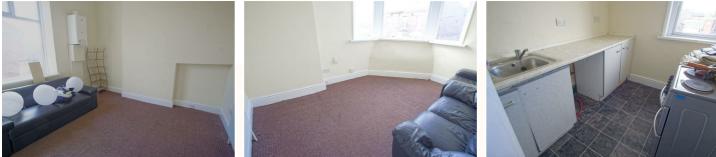

## Living Room

A spacious living room, with gas central heating and double glazed throughout.

### Kitchen

A fitted kitchen, with plenty of storage.

Bathroom

A clean tiled bathroom, netural to suit any taste.

Floor Plan