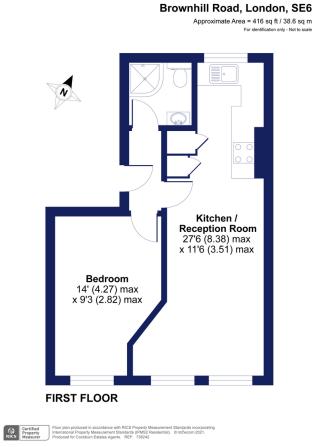

Brownhill Road, London, SE6 1AE

Guide Price £225,000 - £250,000

Guide Price £225,000 - £250,000. Stunning Victorian parade conversion flat recently renovated and finished in a contemporary style. This extremely well located flat comprises of an open plan kitchen & reception, well-proportioned double bedroom and shower room + storage.