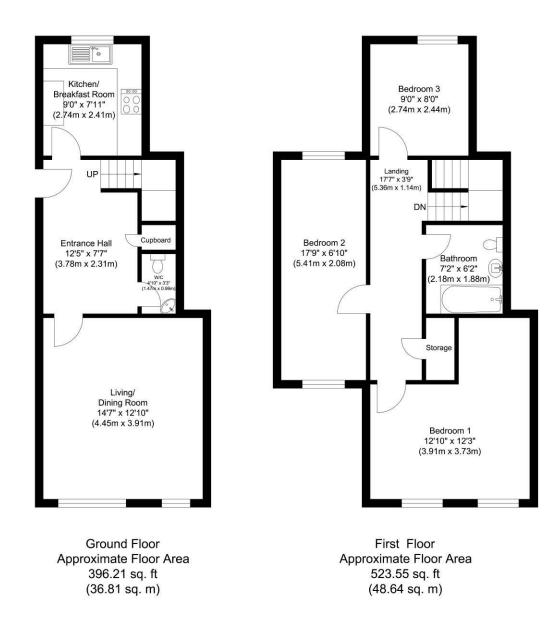

## Kimball Close, Ashwell LE15 7QP £239,000

A character property which was converted and renovated from the original clockhouse just over 10 years ago. Having been recently updated, the property is in good order throughout with accommodation comprising a large entrance hallway with downstairs cloakroom, sitting room with feature high ceilings and access to the garden, breakfast kitchen. The first floor offers three bedrooms and a family bathroom.

The property is approached by a covered archway, leading to a gate through to the front door. The garden is fully enclosed offering a low maintenance gravelled space with summer house which could be converted to make a home office space. Allocated off road parking for two cars plus further visitor spaces.