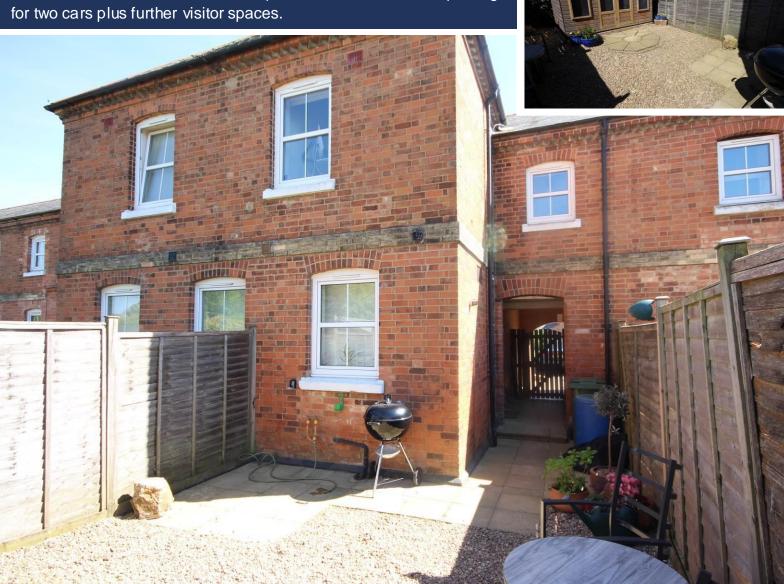

## Kimball Close, Ashwell LE15 7QP £239,000

A character property which was converted and renovated from the original clockhouse just over 10 years ago. Having been recently updated, the property is in good order throughout with accommodation comprising a large entrance hallway with downstairs cloakroom, sitting room with feature high ceilings and access to the garden, breakfast kitchen. The first floor offers three bedrooms and a family bathroom.

The property is approached by a covered archway, leading to a gate through to the front door. The garden is fully enclosed offering a low maintenance gravelled space with summer house which could be converted to make a home office space. Allocated off road parking for two cars plus further visitor spaces.