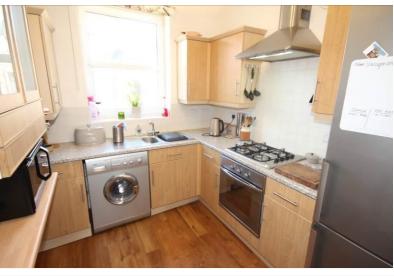

## Kimball Close, Ashwell LE15 7QP £239,000

A character property which was converted and renovated from the original clockhouse just over 10 years ago. Having been recently updated, the property is in good order throughout with accommodation comprising a large entrance hallway with downstairs cloakroom, sitting room with feature high ceilings and access to the garden, breakfast kitchen. The first floor offers three bedrooms and a family bathroom.