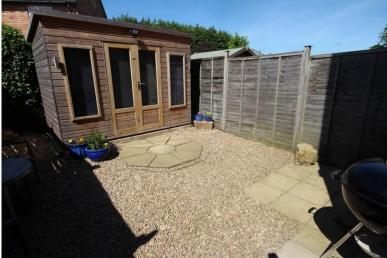

The property is approached by a covered archway, leading to a gate through to the front door. The garden is fully enclosed offering a low maintenance gravelled space with summer house which could be converted to make a home office space. Allocated off road parking for two cars plus further visitor spaces.