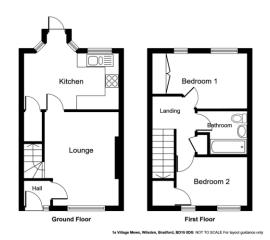

# **Full Description**

SEMI DETACHED PROPERTY Ideally situated in the POPULAR AND MUCH SOUGHT AFTER VILLAGE OF WILSDEN, which is situated on the outskirts of Bradford. The property briefly comprises of a Lounge, Dining Kitchen, Two Bedrooms and Three Piece Bathroom. Garden to Front & Enclosed Garden to Rear. SUDG Windows & Central Heating. Adjacent Parking

### **LOUNGE**

13.' 6" x 11' (4.11m x 3.35m)

SUDG Windows, radiator, open timber balustrade to stairs to first floor, door to dining kitchen. Feature fire surround with marble hearth and back housing inset living flame gas fire.

#### **DINING KITCHEN**

13' 7" x 8' (4.14m x 2.44m)

Fitted wall and base units in timber finish with matching work tops, radiator, SUDG windows, door to rear garden. Integrated oven and hob with extractor hood above. Breakfast bar.

#### **BEDROOM 1**

11' 6" x 8' (3.51m x 2.44m)

Two SUDG Windows, radiator & built in wardrobes.

#### BEDROOM 2

10' 3" x 6' 2" (3.12m x 1.88m)

SUDG Windows, built in wardrobe & cupboard.

#### **BATHROOM**

7' 3" x 6' 2" (2.21m x 1.88m)

SUDG window. Three piece suite comprising of bath with shower tap and screen, hand wash basin and wc. Radiator.