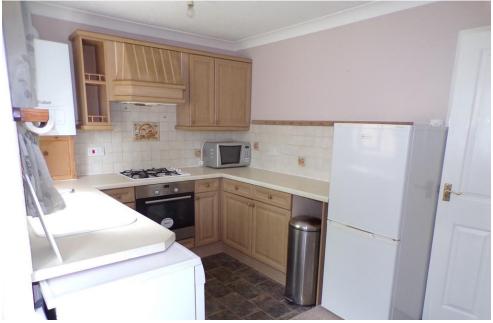

#### **DINING KITCHEN**

13' 7" x 8' (4.14m x 2.44m)

Fitted wall and base units in timber finish with matching work tops, radiator, SUDG windows, door to rear garden. Integrated oven and hob with extractor hood above. Breakfast bar.