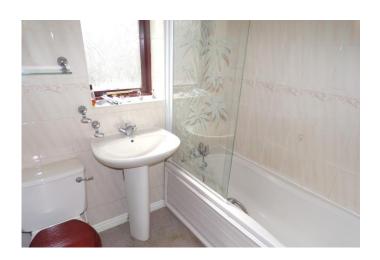

#### **BATHROOM**

7' 3" x 6' 2" (2.21m x 1.88m)

SUDG window. Three piece suite comprising of bath with shower tap and screen, hand wash basin and wc. Radiator.