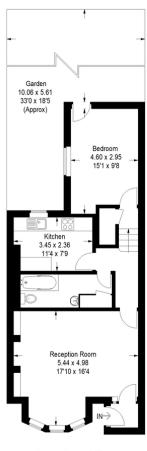

## Beatrice road, N4

Approximate Gross Internal Area 61.6 sq m / 663 sq ft

Lower Ground Floor

To be used for identification and guidance purposes only. Whilst every care is taken in the preparation of this plan, please check all dimensions, shapes and compass bearings before making any decisions reliant upon them. www.eligiah.co.uk (2021 into@eligiah.co.uk)