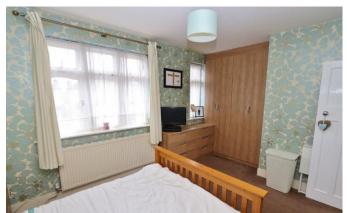

#### Lounge/Diner - 22'07" x 15'02" narrowing to 11'10" 22'07" x 15'02" 11'10"

Kitchen - 14'06" x 9'01"

Landing

to fitted wardrobes. Bedroom One - 10'00" x 13'04"

Bedroom Two - 10'01" x 10'01"

Bathroom - 7'07" x 5'05"