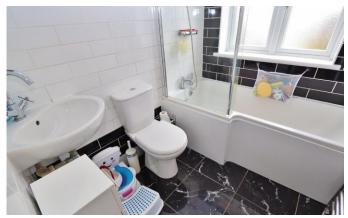

#### Lounge/Diner - 22'07" x 15'02" narrowing to 11'10" 22'07" x 15'02" 11'10"

Kitchen - 14'06" x 9'01"

Landing

to fitted wardrobes. Bedroom One - 10'00" x 13'04"

Bedroom Two - 10'01" x 10'01"

Bathroom - 7'07" x 5'05"