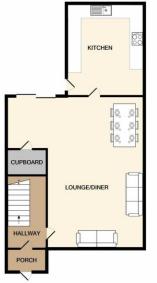

Porch

Hallway

#### Lounge/Diner - 22'07" x 15'02" narrowing to 11'10" 22'07" x 15'02" 11'10"

Kitchen - 14'06" x 9'01"

Landing

to fitted wardrobes. Bedroom One - 10'00" x 13'04"

Bedroom Two - 10'01" x 10'01"

Bathroom - 7'07" x 5'05"

# **KEYSTONES** PROPERTY

1ST FLOOR

GROUND FLOOI

13 Clockhouse Lane, Collier Row, Romford RM5 3PH o 01708 909 100 o info@key-stones.co.uk Company Reg No: 8472742 o **rightmove** o all Agents o Company Reg No: 8472742 o Registered in England and Wales