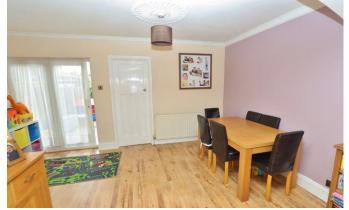

#### Lounge/Diner - 22'07" x 15'02" narrowing to 11'10" 22'07" x 15'02" 11'10"

Kitchen - 14'06" x 9'01"

Landing

to fitted wardrobes. Bedroom One - 10'00" x 13'04"

Bedroom Two - 10'01" x 10'01"

Bathroom - 7'07" x 5'05"