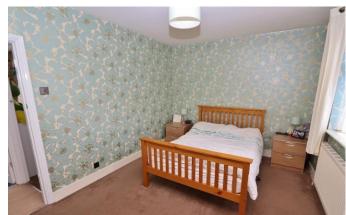

#### Lounge/Diner - 22'07" x 15'02" narrowing to 11'10" 22'07" x 15'02" 11'10"

Kitchen - 14'06" x 9'01"

Landing

to fitted wardrobes. Bedroom One - 10'00" x 13'04"

Bedroom Two - 10'01" x 10'01"

Bathroom - 7'07" x 5'05"