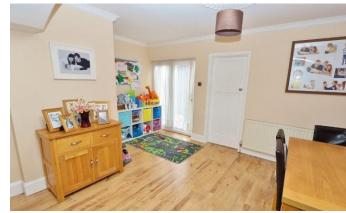

#### Lounge/Diner - 22'07" x 15'02" narrowing to 11'10" 22'07" x 15'02" 11'10"

Kitchen - 14'06" x 9'01"

Landing

to fitted wardrobes. Bedroom One - 10'00" x 13'04"

Bedroom Two - 10'01" x 10'01"

Bathroom - 7'07" x 5'05"