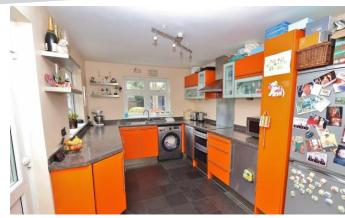

#### Lounge/Diner - 22'07" x 15'02" narrowing to 11'10" 22'07" x 15'02" 11'10"

Kitchen - 14'06" x 9'01"

Landing

to fitted wardrobes. Bedroom One - 10'00" x 13'04"

Bedroom Two - 10'01" x 10'01"

Bathroom - 7'07" x 5'05"