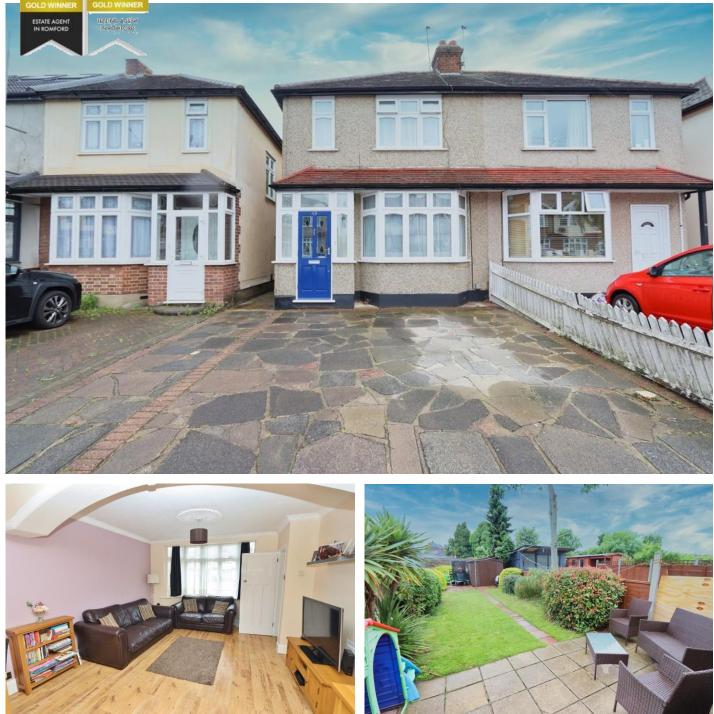

#### Guide Price: £350,000 - £375,000

Two bedroom semi detached home located on this quiet turning within easy access to Romford Town Centre and Station. The property itself offers parking for two cars, two double bedrooms, family bathroom, open plan lounge/diner and kitchen extension. As well as a good size rear garden. There are lots of local amenities nearby to the property as well as Cottons Park & excellent public transport links.

#### Lounge/Diner - 22'07" x 15'02" narrowing to 11'10" 22'07" x 15'02" 11'10"

Kitchen - 14'06" x 9'01"

Landing

to fitted wardrobes. Bedroom One - 10'00" x 13'04"

Bedroom Two - 10'01" x 10'01"

Bathroom - 7'07" x 5'05"

Driveway

**Rear Garden** 

Disclaimer: Information provided about this property does not constitute or form part of an offer or contract, nor may be it be regarded as representations. All interested parties must verify accuracy and your solicitor must verify tenure/lease information, fixtures & fittings and, where the property has been extended/converted, planning/building regulation consents. All dimensions are approximate and guoted for guidance only as are floor plans which are not to scale and their accuracy cannot be confirmed. Reference to appliances and/or services does not imply that they are necessarily in working order or fit for the purpose.