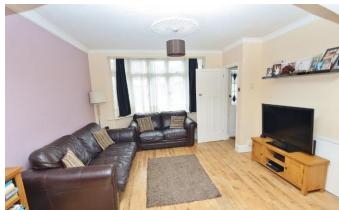

#### Lounge/Diner - 22'07" x 15'02" narrowing to 11'10" 22'07" x 15'02" 11'10"

Kitchen - 14'06" x 9'01"

Landing

to fitted wardrobes. Bedroom One - 10'00" x 13'04"

Bedroom Two - 10'01" x 10'01"

Bathroom - 7'07" x 5'05"