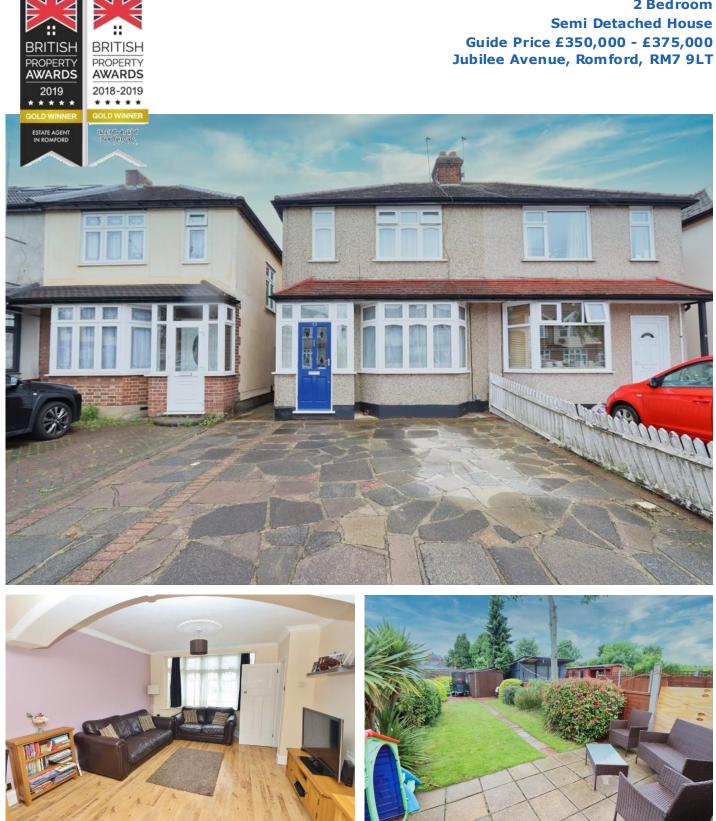

#### Guide Price: £350,000 - £375,000

Two bedroom semi detached home located on this quiet turning within easy access to Romford Town Centre and Station. The property itself offers parking for two cars, two double bedrooms, family bathroom, open plan lounge/diner and kitchen extension. As well as a good size rear garden. There are lots of local amenities nearby to the property as well as Cottons Park & excellent public transport links.

#### Lounge/Diner - 22'07" x 15'02" narrowing to 11'10" 22'07" x 15'02" 11'10"

Kitchen - 14'06" x 9'01"

Landing

to fitted wardrobes. Bedroom One - 10'00" x 13'04"

Bedroom Two - 10'01" x 10'01"

Bathroom - 7'07" x 5'05"

Driveway

**Rear Garden** 

Disclaimer: Information provided about this property does not constitute or form part of an offer or contract, nor may be it be regarded as representations. All interested parties must verify accuracy and your solicitor must verify tenure/lease information, fixtures & fittings and, where the property has been extended/converted, planning/building regulation consents. All dimensions are approximate and guoted for guidance only as are floor plans which are not to scale and their accuracy cannot be confirmed. Reference to appliances and/or services does not imply that they are necessarily in working order or fit for the purpose.