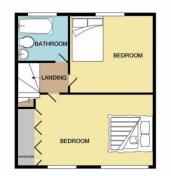

#### Lounge/Diner - 22'07" x 15'02" narrowing to 11'10" 22'07" x 15'02" 11'10"

Kitchen - 14'06" x 9'01"

Landing

to fitted wardrobes. Bedroom One - 10'00" x 13'04"

Bedroom Two - 10'01" x 10'01"

Bathroom - 7'07" x 5'05"

# **KEYSTONES** PROPERTY

1ST FLOOR

GROUND FLOOI

13 Clockhouse Lane, Collier Row, Romford RM5 3PH o 01708 909 100 o info@key-stones.co.uk Company Reg No: 8472742 o **rightmove** o all Agents o Company Reg No: 8472742 o Registered in England and Wales