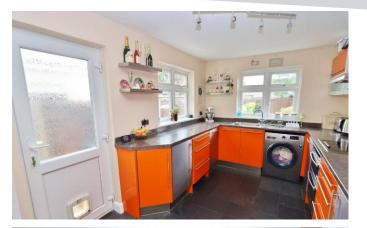

#### Lounge/Diner - 22'07" x 15'02" narrowing to 11'10" 22'07" x 15'02" 11'10"

Kitchen - 14'06" x 9'01"

Landing

to fitted wardrobes. Bedroom One - 10'00" x 13'04"

Bedroom Two - 10'01" x 10'01"

Bathroom - 7'07" x 5'05"