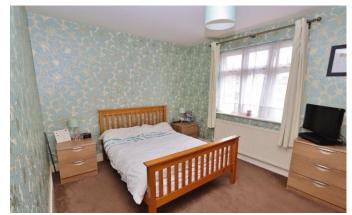

#### Lounge/Diner - 22'07" x 15'02" narrowing to 11'10" 22'07" x 15'02" 11'10"

Kitchen - 14'06" x 9'01"

Landing

to fitted wardrobes. Bedroom One - 10'00" x 13'04"

Bedroom Two - 10'01" x 10'01"

Bathroom - 7'07" x 5'05"