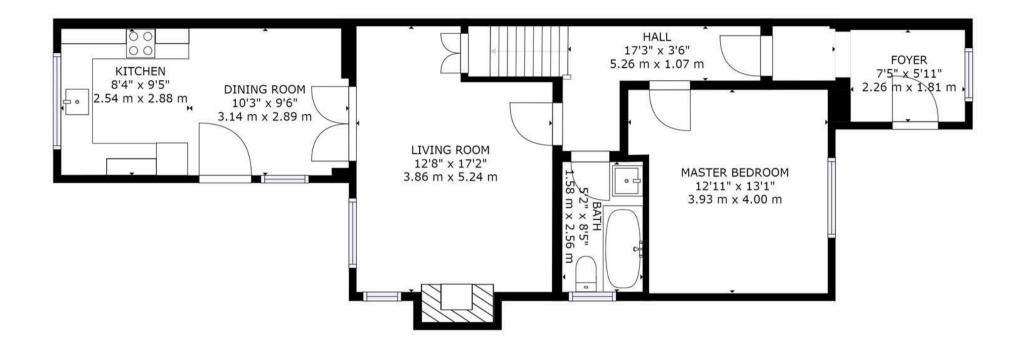

Ground floor the property boasts a welcoming entrance way, double bedroom, family bathroom, large living room with feature fireplace and open plan kitchen / diner with back door entrance to private garden.

1st floor the property boats two double bedrooms.

Carlise Road has all the features and benefits of an older property such as high ceilings, large rooms, and character - with a modern twist added this property has the potential to make a stunning family home.

Further benefits are gas central heating, double glazing, driveway, and large garden.

GROSS INTERNAL AREA
FLOOR 1: 768 sq. ft,71 m2, FLOOR 2: 401 sq. ft,37 m2
EXCLUDED AREAS: , REDUCED HEADROOM BELOW 1.5M: 12 sq. ft,1 m2
TOTAL: 1169 sq. ft,109 m2
SIZES AND DIMENSIONS ARE APPROXIMATE, ACTUAL MAY VARY.