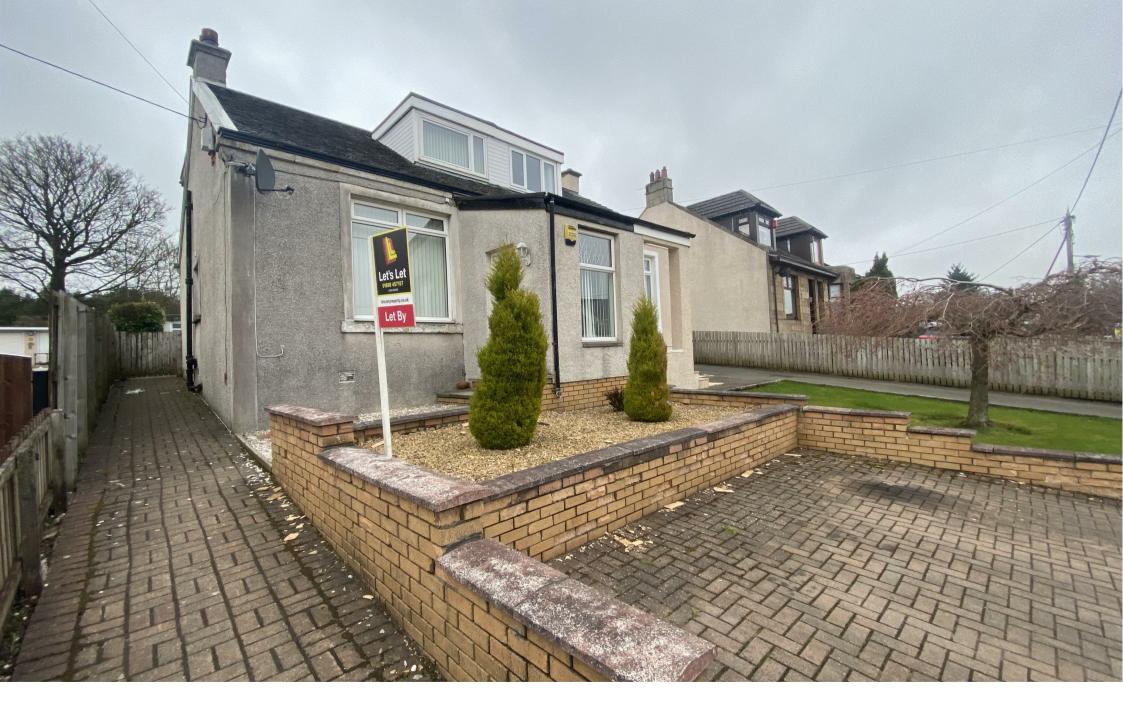

Empire Property are delighted to present to the market a rarely available three bed semi-detached property located on the desirable Carlise Road, Cleland. The property is conveniently located close to local amenities, travel links and schools.

Further benefits are gas central heating, double glazing, driveway, and large garden.

GROSS INTERNAL AREA
FLOOR 1: 768 sq. ft,71 m2, FLOOR 2: 401 sq. ft,37 m2
EXCLUDED AREAS: , REDUCED HEADROOM BELOW 1.5M: 12 sq. ft,1 m2
TOTAL: 1169 sq. ft,109 m2
SIZES AND DIMENSIONS ARE APPROXIMATE, ACTUAL MAY VARY.