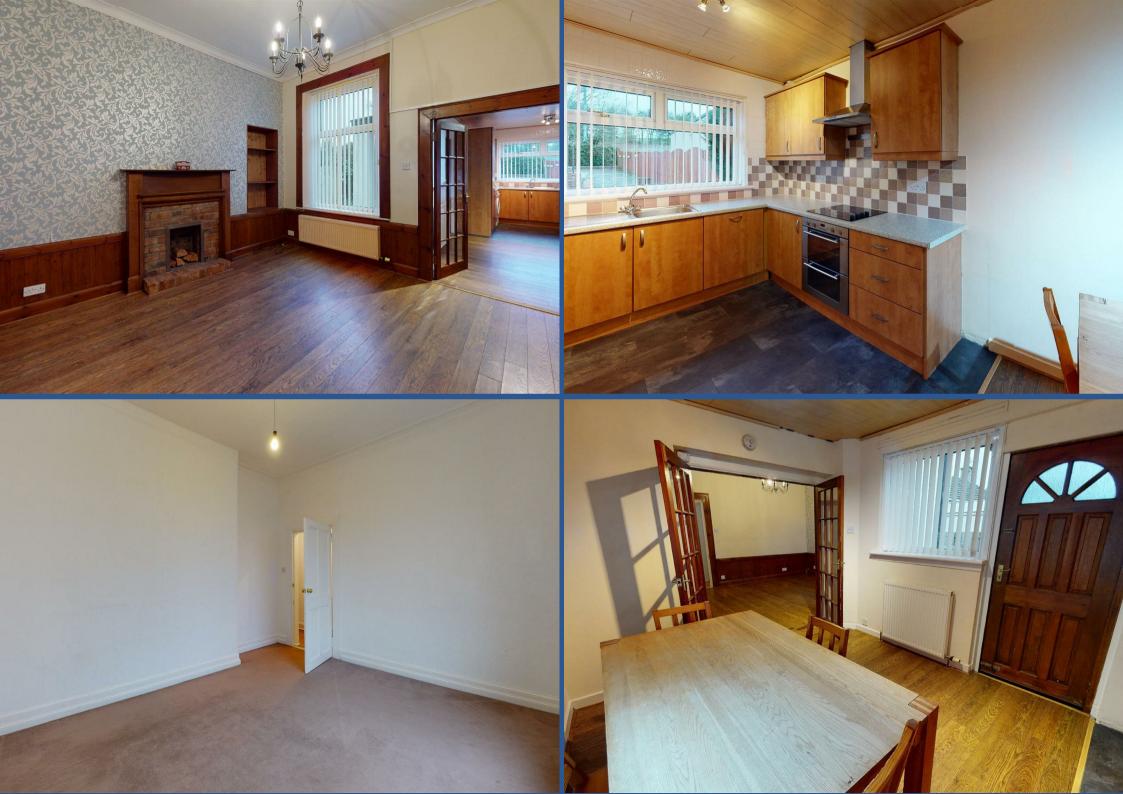

Empire Property are delighted to present to the market a rarely available three bed semi-detached property located on the desirable Carlise Road, Cleland. The property is conveniently located close to local amenities, travel links and schools.

Ground floor the property boasts a welcoming entrance way, double bedroom, family bathroom, large living room with feature fireplace and open plan kitchen / diner with back door entrance to private garden.

Further benefits are gas central heating, double glazing, driveway, and large garden.

GROSS INTERNAL AREA
FLOOR 1: 768 sq. ft,71 m2, FLOOR 2: 401 sq. ft,37 m2
EXCLUDED AREAS: , REDUCED HEADROOM BELOW 1.5M: 12 sq. ft,1 m2
TOTAL: 1169 sq. ft,109 m2
SIZES AND DIMENSIONS ARE APPROXIMATE, ACTUAL MAY VARY.