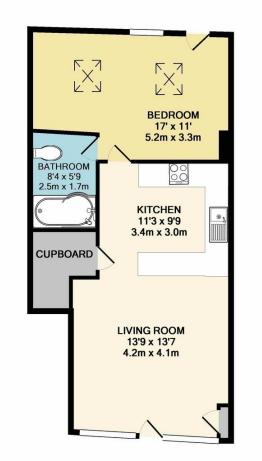

## TOTAL APPROX. FLOOR AREA 540 SQ.FT. (50.2 SQ.M.)

Whilst every attempt has been made to ensure the accuracy of the floor plan contained here, measurements of doors, windows, rooms and any other items are approximate and no responsibility is taken for any error, omission, or mis-statement. This plan is for illustrative purposes only and should be used as such by any prospective purchaser. The services, systems and appliances shown have not been tested and no guarantee as to their operability or efficiency can be given Made with Metrooix @2018